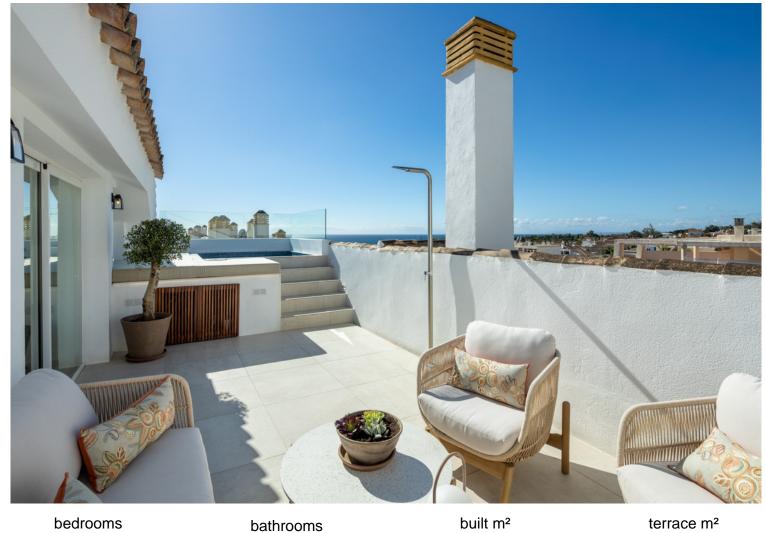

## THE GOLDEN MILE

bedrooms bathrooms built m<sup>2</sup> terrace m
5 --- 291 60

## ■■■■■■■ IN THE GOLDEN MILE

Nestled in the heart of the exclusive Nagüeles district, Costa PH stands as a paragon of modern sophistication and serene elegance, a duplex penthouse that offers a lifestyle as much as a living space. From the moment one steps inside, it is immediately clear that this is no ordinary abode. Designed to capture both the panoramic expanse of the Mediterranean and the rugged majesty of the surrounding mountains, the property effortlessly blends the best of nature with the height of contemporary luxury. The penthouse is a masterclass in open-plan living, where the kitchen, dining, and lounge areas flow together with seamless fluidity. One imagines standing in the living room, gazing out over the horizon where the sea stretches endlessly, the sky merging with the land in a painterly tableau. The kitchen, a culinary architect's dream, boasts a marble island of striking proportio...