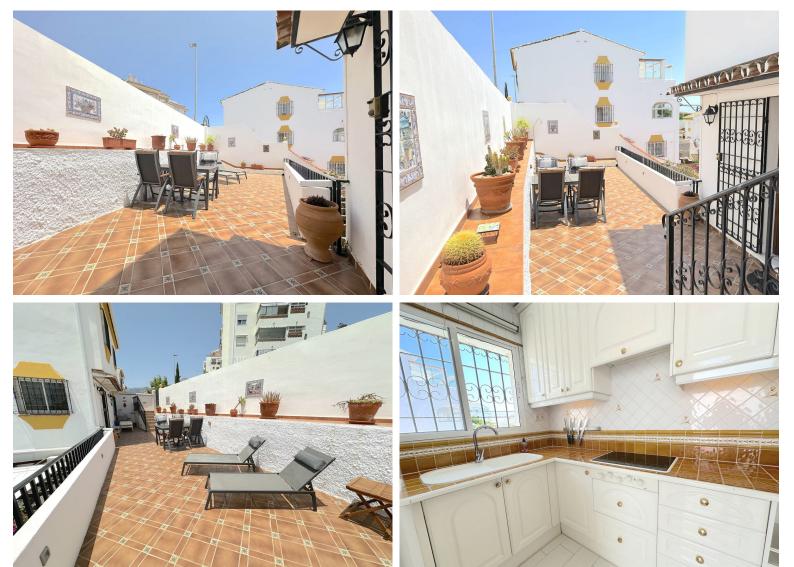

## ■■■■■■■■■■■ IN BENALMADENA COSTA

Fantastic Apartment with Spacious Outdoor Areas in Central Benalmádena Welcome to this well-designed apartment in the heart of Benalmádena – an ideal home for those looking to enjoy the best of the relaxed Mediterranean lifestyle. The property offers a bright and functional living space of 57 m², featuring 2 bedrooms and 1 bathroom, perfectly laid out for both comfort and practicality. From the inviting living room, you have direct access to a south-facing 13 m² terrace – the perfect spot to enjoy the morning and evening sun while overlooking the beautifully maintained communal areas. In addition, the property includes exclusive use of a large front terrace measuring approximately 45-50m². This generous outdoor space offers endless possibilities to create your own private oasis, whether for sunbathing, al fresco dining, or even a small garden. The complex features a lovely communal ...