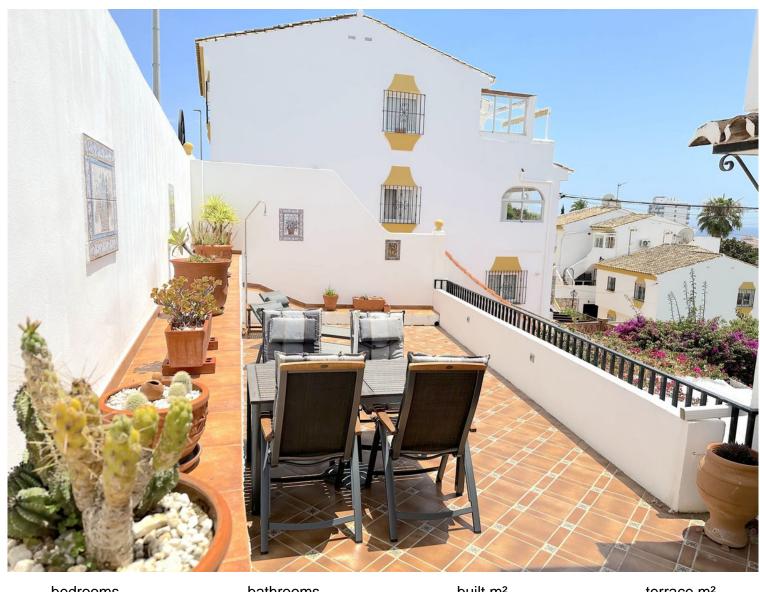

## BENALMADENA COSTA

bedrooms bathrooms built  $m^2$  terrace  $m^2$  57 58

## ■■■■■■■■■■■ IN BENALMADENA COSTA

Fantastic Apartment with Spacious Outdoor Areas in Central Benalmádena Welcome to this well-designed apartment in the heart of Benalmádena – an ideal home for those looking to enjoy the best of the relaxed Mediterranean lifestyle. The property offers a bright and functional living space of 57 m², featuring 2 bedrooms and 1 bathroom, perfectly laid out for both comfort and practicality. From the inviting living room, you have direct access to a south-facing 13 m² terrace – the perfect spot to enjoy the morning and evening sun while overlooking the beautifully maintained communal areas. In addition, the property includes exclusive use of a large front terrace measuring approximately 45-50m². This generous outdoor space offers endless possibilities to create your own private oasis, whether for sunbathing, al fresco dining, or even a small garden. The complex features a lovely communal ...