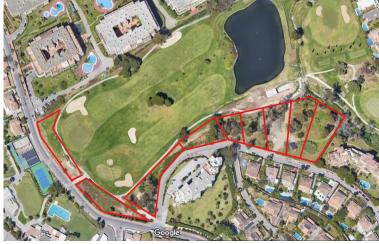

## IN GUADALMINA ALTA

Exclusive Residential Project in Marbella – 10 Luxury Villas on the Frontline of a Golf Course An exceptional investment opportunity in one of Marbella's most sought-after areas: a project for the development of nine luxury villas, located on the frontline of a prestigious golf course, within a gated community with 24-hour security and controlled access. The plot is fully urbanized and ready to build (finalist land), offering stunning panoramic sea views and a high-value natural setting. Project Highlights: - Plot size: 12,825.72 m<sup>2</sup> - Buildable area: 7,620.97 m<sup>2</sup> - Urban classification: Urban Land – Sector PA-SP-3 - Zoning: Residential - Number of plots: 10 - Housing type: Detached Single-Family Homes (UE3) - Maximum building height: Ground Floor + 1 (GF+1) / 7 to 8.5 meters An ideal project to develop a premium complex of detached villas in a prime location on the Costa del Sol...