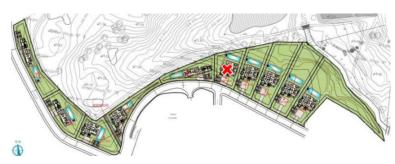

## IN GUADALMINA ALTA

Exclusive Residential Project in Marbella – 10 Luxury Villas on the Frontline of a Golf Course An exceptional investment opportunity in one of Marbella's most sought-after areas: a project for the development of nine luxury villas, located on the frontline of a prestigious golf course, within a gated community with 24-hour security and controlled access. The plot is fully urbanized and ready to build (finalist land), offering stunning panoramic sea views and a high-value natural setting. Project Highlights: - Plot size: 12,825.72 m<sup>2</sup> - Buildable area: 7,620.97 m<sup>2</sup> - Urban classification: Urban Land – Sector PA-SP-3 - Zoning: Residential - Number of plots: 10 - Housing type: Detached Single-Family Homes (UE3) - Maximum building height: Ground Floor + 1 (GF+1) / 7 to 8.5 meters An ideal project to develop a premium complex of detached villas in a prime location on the Costa del Sol...