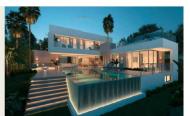

## ■■■■■■■ IN GUADALMINA ALTA

Exclusive Residential Project in Marbella – 10 Luxury Villas on the Frontline of a Golf Course An exceptional investment opportunity in one of Marbella's most sought-after areas: a project for the development of nine luxury villas, located on the frontline of a prestigious golf course, within a gated community with 24-hour security and controlled access. The plot is fully urbanized and ready to build (finalist land), offering stunning panoramic sea views and a high-value natural setting. Project Highlights: - Plot size: 12,825.72 m² - Buildable area: 7,620.97 m² - Urban classification: Urban Land – Sector PA-SP-3 - Zoning: Residential - Number of plots: 10 - Housing type: Detached Single-Family Homes (UE3) - Maximum building height: Ground Floor + 1 (GF+1) / 7 to 8.5 meters An ideal project to develop a premium complex of detached villas in a prime location on the Costa del Sol...