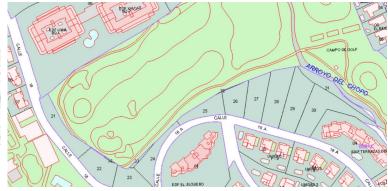

## ■■■■■■■ IN GUADALMINA ALTA

Exclusive Residential Project in Marbella – 10 Luxury Villas on the Frontline of a Golf Course An exceptional investment opportunity in one of Marbella's most sought-after areas: a project for the development of nine luxury villas, located on the frontline of a prestigious golf course, within a gated community with 24-hour security and controlled access. The plot is fully urbanized and ready to build (finalist land), offering stunning panoramic sea views and a high-value natural setting. Project Highlights: - Plot size: 12,825.72 m² - Buildable area: 7,620.97 m² - Urban classification: Urban Land – Sector PA-SP-3 - Zoning: Residential - Number of plots: 10 - Housing type: Detached Single-Family Homes (UE3) - Maximum building height: Ground Floor + 1 (GF+1) / 7 to 8.5 meters An ideal project to develop a premium complex of detached villas in a prime location on the Costa del Sol...