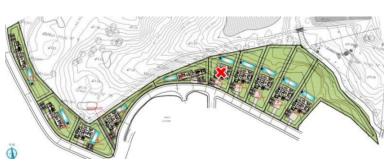

## ■■■■■■■ IN GUADALMINA ALTA

Exclusive Residential Project in Marbella – 10 Luxury Villas on the Frontline of a Golf Course An exceptional investment opportunity in one of Marbella's most sought-after areas: a project for the development of nine luxury villas, located on the frontline of a prestigious golf course, within a gated community with 24-hour security and controlled access. The plot is fully urbanized and ready to build (finalist land), offering stunning panoramic sea views and a high-value natural setting. Project Highlights: - Plot size: 12,825.72 m² - Buildable area: 7,620.97 m² - Urban classification: Urban Land – Sector PA-SP-3 - Zoning: Residential - Number of plots: 10 - Housing type: Detached Single-Family Homes (UE3) - Maximum building height: Ground Floor + 1 (GF+1) / 7 to 8.5 meters An ideal project to develop a premium complex of detached villas in a prime location on the Costa del Sol...