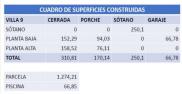

|

| CUADRO DE SUPERFICIES CONSTRUIDAS |          |        |        |        |  |
|-----------------------------------|----------|--------|--------|--------|--|
| /ILLA 8                           | CERRADA  | PORCHE | SÓTANO | GARAJE |  |
| ÓTANO                             | 0        | 0      | 238,81 | 48,98  |  |
| PLANTA BAJA                       | 170,25   | 207,84 | 0      | 43,31  |  |
| LANTA ALTA                        | 164,34   | 71,37  | 0      | 0      |  |
| TOTAL                             | 334,59   | 279,21 | 238,81 | 92,29  |  |
|                                   |          |        |        |        |  |
| PARCELA                           | 1.148,52 |        |        |        |  |
| NCCINIA.                          | 71.01    |        |        |        |  |