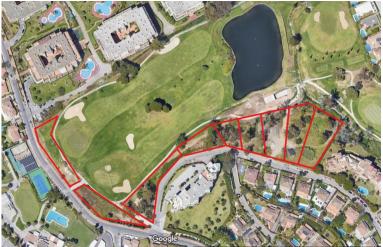

## ■■■■■■■ IN GUADALMINA ALTA

Exclusive Residential Project in Marbella – 10 Luxury Villas on the Frontline of a Golf Course An exceptional investment opportunity in one of Marbella's most sought-after areas: a project for the development of nine luxury villas, located on the frontline of a prestigious golf course, within a gated community with 24-hour security and controlled access. The plot is fully urbanized and ready to build (finalist land), offering stunning panoramic sea views and a high-value natural setting. Project Highlights: - Plot size: 12,825.72 m² - Buildable area: 7,620.97 m² - Urban classification: Urban Land – Sector PA-SP-3 - Zoning: Residential - Number of plots: 10 - Housing type: Detached Single-Family Homes (UE3) - Maximum building height: Ground Floor + 1 (GF+1) / 7 to 8.5 meters An ideal project to develop a premium complex of detached villas in a prime location on the Costa del Sol...