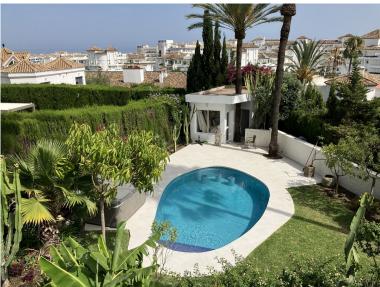

## ■■■■ IN PUERTO BANÚS

Detached Villa, Puerto Banús, Costa del Sol. 6 Bedrooms, 6 Bathrooms, Built 400 m², Terrace 200 m², Garden/Plot 786 m². Setting: Port, Close To Shops, Close To Sea, Close To Town, Close To Schools, Close To Marina. Orientation: South. Condition: Recently Renovated. Pool: Private. Climate Control: Pre Installed A/C, Central Heating. Views: Sea, Country, Garden, Urban. Features: Covered Terrace, Near Transport, Utility Room, Ensuite Bathroom, Marble Flooring, Double Glazing. Furniture: Fully Furnished. Kitchen: Fully Fitted. Garden: Private, Landscaped, Easy Maintenance. Security: Entry Phone, Alarm System. Parking: Garage, Covered, Private. Category: Golf, Holiday Homes, Investment.