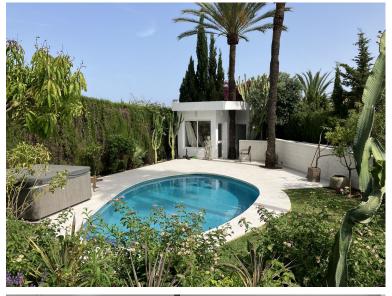

## ■■■■ IN PUERTO BANÚS

Detached Villa, Puerto Banús, Costa del Sol. 6 Bedrooms, 6 Bathrooms, Built 400 m², Terrace 200 m², Garden/Plot 786 m². Setting: Port, Close To Shops, Close To Sea, Close To Town, Close To Schools, Close To Marina. Orientation: South. Condition: Recently Renovated. Pool: Private. Climate Control: Pre Installed A/C, Central Heating. Views: Sea, Country, Garden, Urban. Features: Covered Terrace, Near Transport, Utility Room, Ensuite Bathroom, Marble Flooring, Double Glazing. Furniture: Fully Furnished. Kitchen: Fully Fitted. Garden: Private, Landscaped, Easy Maintenance. Security: Entry Phone, Alarm System. Parking: Garage, Covered, Private. Category: Golf, Holiday Homes, Investment.