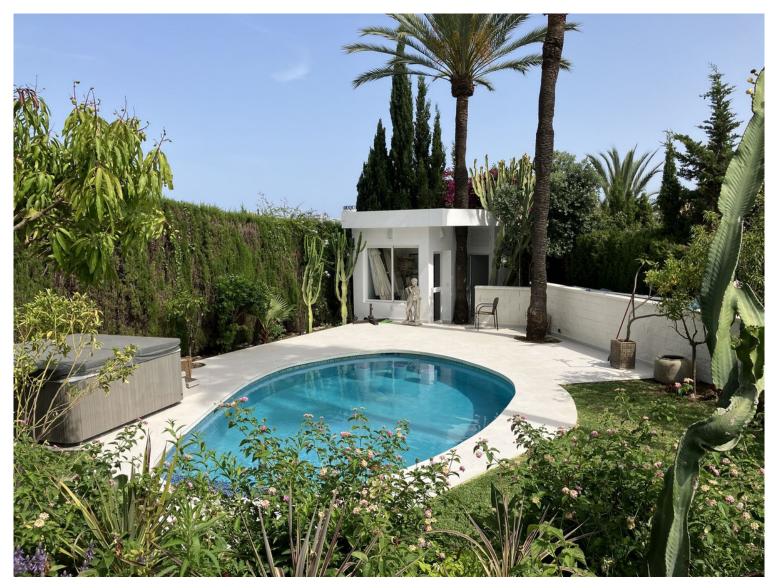

## ■■■■ IN PUERTO BANÚS

Detached Villa, Puerto Banús, Costa del Sol. 6 Bedrooms, 6 Bathrooms, Built 400 m², Terrace 200 m², Garden/Plot 786 m². Setting: Port, Close To Shops, Close To Sea, Close To Town, Close To Schools, Close To Marina. Orientation: South. Condition: Recently Renovated. Pool: Private. Climate Control: Pre Installed A/C, Central Heating. Views: Sea, Country, Garden, Urban. Features: Covered Terrace, Near Transport, Utility Room, Ensuite Bathroom, Marble Flooring, Double Glazing. Furniture: Fully Furnished. Kitchen: Fully Fitted. Garden: Private, Landscaped, Easy Maintenance. Security: Entry Phone, Alarm System. Parking: Garage, Covered, Private. Category: Golf, Holiday Homes, Investment.