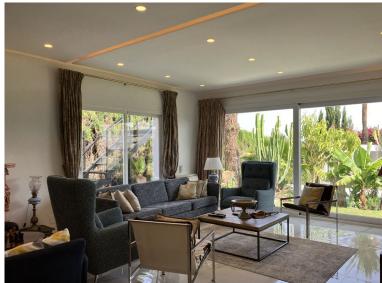

## ■■■■ IN PUERTO BANÚS

Detached Villa, Puerto Banús, Costa del Sol. 6 Bedrooms, 6 Bathrooms, Built 400 m², Terrace 200 m², Garden/Plot 786 m². Setting: Port, Close To Shops, Close To Sea, Close To Town, Close To Schools, Close To Marina. Orientation: South. Condition: Recently Renovated. Pool: Private. Climate Control: Pre Installed A/C, Central Heating. Views: Sea, Country, Garden, Urban. Features: Covered Terrace, Near Transport, Utility Room, Ensuite Bathroom, Marble Flooring, Double Glazing. Furniture: Fully Furnished. Kitchen: Fully Fitted. Garden: Private, Landscaped, Easy Maintenance. Security: Entry Phone, Alarm System. Parking: Garage, Covered, Private. Category: Golf, Holiday Homes, Investment.