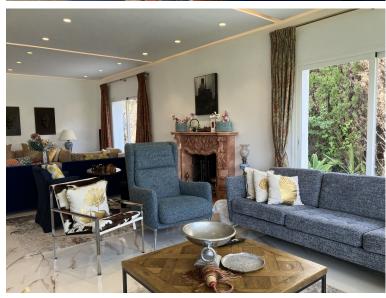

## ■■■■ IN PUERTO BANÚS

Detached Villa, Puerto Banús, Costa del Sol. 6 Bedrooms, 6 Bathrooms, Built 400 m², Terrace 200 m², Garden/Plot 786 m². Setting: Port, Close To Shops, Close To Sea, Close To Town, Close To Schools, Close To Marina. Orientation: South. Condition: Recently Renovated. Pool: Private. Climate Control: Pre Installed A/C, Central Heating. Views: Sea, Country, Garden, Urban. Features: Covered Terrace, Near Transport, Utility Room, Ensuite Bathroom, Marble Flooring, Double Glazing. Furniture: Fully Furnished. Kitchen: Fully Fitted. Garden: Private, Landscaped, Easy Maintenance. Security: Entry Phone, Alarm System. Parking: Garage, Covered, Private. Category: Golf, Holiday Homes, Investment.