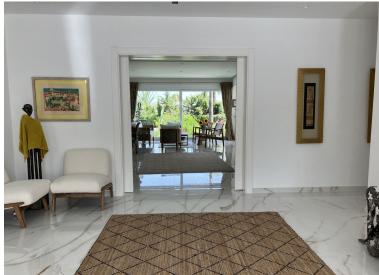

## ■■■■ IN PUERTO BANÚS

Detached Villa, Puerto Banús, Costa del Sol. 6 Bedrooms, 6 Bathrooms, Built 400 m², Terrace 200 m², Garden/Plot 786 m². Setting: Port, Close To Shops, Close To Sea, Close To Town, Close To Schools, Close To Marina. Orientation: South. Condition: Recently Renovated. Pool: Private. Climate Control: Pre Installed A/C, Central Heating. Views: Sea, Country, Garden, Urban. Features: Covered Terrace, Near Transport, Utility Room, Ensuite Bathroom, Marble Flooring, Double Glazing. Furniture: Fully Furnished. Kitchen: Fully Fitted. Garden: Private, Landscaped, Easy Maintenance. Security: Entry Phone, Alarm System. Parking: Garage, Covered, Private. Category: Golf, Holiday Homes, Investment.