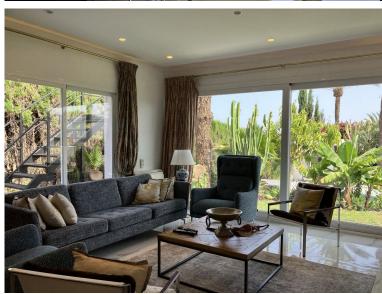

## ■■■■ IN PUERTO BANÚS

Detached Villa, Puerto Banús, Costa del Sol. 6 Bedrooms, 6 Bathrooms, Built 400 m², Terrace 200 m², Garden/Plot 786 m². Setting: Port, Close To Shops, Close To Sea, Close To Town, Close To Schools, Close To Marina. Orientation: South. Condition: Recently Renovated. Pool: Private. Climate Control: Pre Installed A/C, Central Heating. Views: Sea, Country, Garden, Urban. Features: Covered Terrace, Near Transport, Utility Room, Ensuite Bathroom, Marble Flooring, Double Glazing. Furniture: Fully Furnished. Kitchen: Fully Fitted. Garden: Private, Landscaped, Easy Maintenance. Security: Entry Phone, Alarm System. Parking: Garage, Covered, Private. Category: Golf, Holiday Homes, Investment.