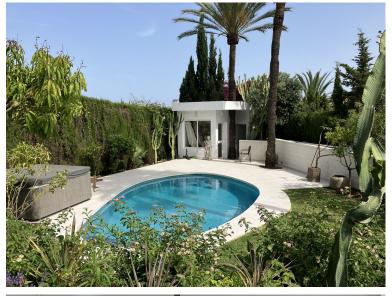

## **PUERTO BANÚS**

| bedrooms | bathrooms | built m² | terrace m <sup>2</sup> | plot m² |
|----------|-----------|----------|------------------------|---------|
| 6        | 6         | 400      | 200                    | 786     |

## ■■■■ IN PUERTO BANÚS

Detached Villa, Puerto Banús, Costa del Sol. 6 Bedrooms, 6 Bathrooms, Built 400 m², Terrace 200 m², Garden/Plot 786 m². Setting: Port, Close To Shops, Close To Sea, Close To Town, Close To Schools, Close To Marina. Orientation: South. Condition: Recently Renovated. Pool: Private. Climate Control: Pre Installed A/C, Central Heating. Views: Sea, Country, Garden, Urban. Features: Covered Terrace, Near Transport, Utility Room, Ensuite Bathroom, Marble Flooring, Double Glazing. Furniture: Fully Furnished. Kitchen: Fully Fitted. Garden: Private, Landscaped, Easy Maintenance. Security: Entry Phone, Alarm System. Parking: Garage, Covered, Private. Category: Golf, Holiday Homes, Investment.