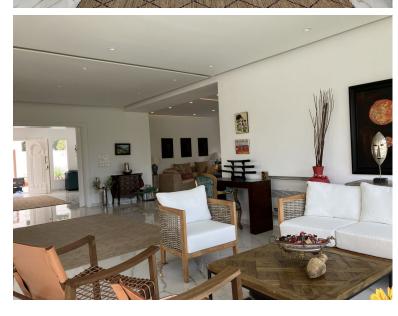

## ■■■■ IN PUERTO BANÚS

Detached Villa, Puerto Banús, Costa del Sol. 6 Bedrooms, 6 Bathrooms, Built 400 m², Terrace 200 m², Garden/Plot 786 m². Setting: Port, Close To Shops, Close To Sea, Close To Town, Close To Schools, Close To Marina. Orientation: South. Condition: Recently Renovated. Pool: Private. Climate Control: Pre Installed A/C, Central Heating. Views: Sea, Country, Garden, Urban. Features: Covered Terrace, Near Transport, Utility Room, Ensuite Bathroom, Marble Flooring, Double Glazing. Furniture: Fully Furnished. Kitchen: Fully Fitted. Garden: Private, Landscaped, Easy Maintenance. Security: Entry Phone, Alarm System. Parking: Garage, Covered, Private. Category: Golf, Holiday Homes, Investment.