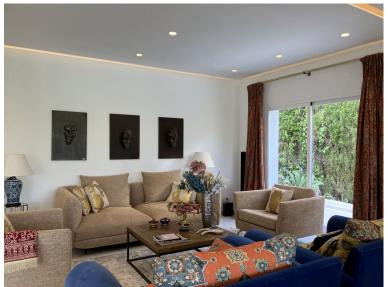

## ■■■■ IN PUERTO BANÚS

Detached Villa, Puerto Banús, Costa del Sol. 6 Bedrooms, 6 Bathrooms, Built 400 m², Terrace 200 m², Garden/Plot 786 m². Setting: Port, Close To Shops, Close To Sea, Close To Town, Close To Schools, Close To Marina. Orientation: South. Condition: Recently Renovated. Pool: Private. Climate Control: Pre Installed A/C, Central Heating. Views: Sea, Country, Garden, Urban. Features: Covered Terrace, Near Transport, Utility Room, Ensuite Bathroom, Marble Flooring, Double Glazing. Furniture: Fully Furnished. Kitchen: Fully Fitted. Garden: Private, Landscaped, Easy Maintenance. Security: Entry Phone, Alarm System. Parking: Garage, Covered, Private. Category: Golf, Holiday Homes, Investment.