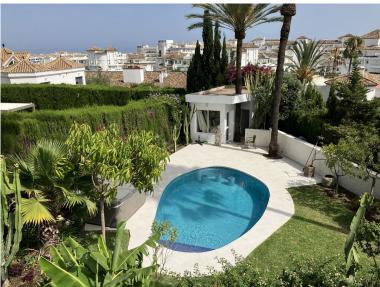

## **PUERTO BANÚS**

| bedrooms | bathrooms | built m² | terrace m <sup>2</sup> | plot m² |
|----------|-----------|----------|------------------------|---------|
| 6        | 6         | 400      | 200                    | 786     |

## ■■■■ IN PUERTO BANÚS

Detached Villa, Puerto Banús, Costa del Sol. 6 Bedrooms, 6 Bathrooms, Built 400 m², Terrace 200 m², Garden/Plot 786 m². Setting: Port, Close To Shops, Close To Sea, Close To Town, Close To Schools, Close To Marina. Orientation: South. Condition: Recently Renovated. Pool: Private. Climate Control: Pre Installed A/C, Central Heating. Views: Sea, Country, Garden, Urban. Features: Covered Terrace, Near Transport, Utility Room, Ensuite Bathroom, Marble Flooring, Double Glazing. Furniture: Fully Furnished. Kitchen: Fully Fitted. Garden: Private, Landscaped, Easy Maintenance. Security: Entry Phone, Alarm System. Parking: Garage, Covered, Private. Category: Golf, Holiday Homes, Investment.