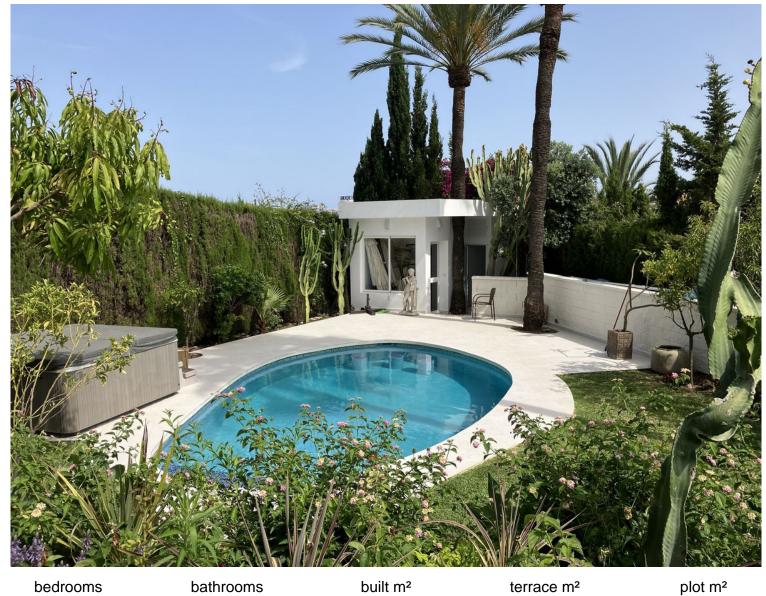

## **PUERTO BANÚS**

| bedrooms | bathrooms | built m² | terrace m <sup>2</sup> | plot m² |
|----------|-----------|----------|------------------------|---------|
| 6        | 6         | 400      | 200                    | 786     |

## ■■■■ IN PUERTO BANÚS

Detached Villa, Puerto Banús, Costa del Sol. 6 Bedrooms, 6 Bathrooms, Built 400 m², Terrace 200 m², Garden/Plot 786 m². Setting: Port, Close To Shops, Close To Sea, Close To Town, Close To Schools, Close To Marina. Orientation: South. Condition: Recently Renovated. Pool: Private. Climate Control: Pre Installed A/C, Central Heating. Views: Sea, Country, Garden, Urban. Features: Covered Terrace, Near Transport, Utility Room, Ensuite Bathroom, Marble Flooring, Double Glazing. Furniture: Fully Furnished. Kitchen: Fully Fitted. Garden: Private, Landscaped, Easy Maintenance. Security: Entry Phone, Alarm System. Parking: Garage, Covered, Private. Category: Golf, Holiday Homes, Investment.