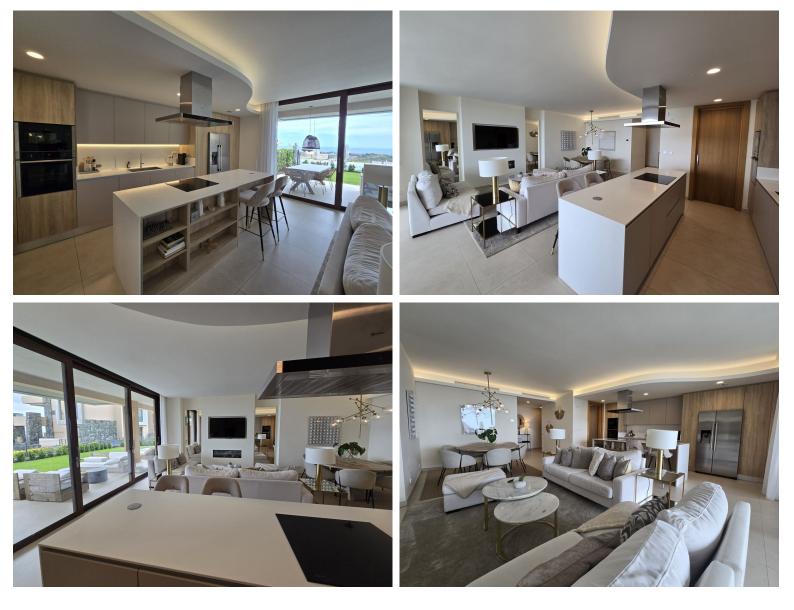

## IN BENAHAVÍS

Wonderful 3 Bedroom Ground floor Corner Apartment with Spectacular Mediterranean Views in Real de La Quinta A Haven of Luxury and Tranquility, nestled in Real de La Quinta Residential Country Club Resort with views to the mountains, valley, coast and the Mediterranean Sea. Discover the ultimate in luxury living in this stunning, 3-bedroom apartment nestled in the prestigious Real de La Quinta. This exclusive residence perfectly balances modern elegance with natural beauty, offering breathtaking views that stretch from the sparkling Mediterranean to Gibraltar, North Africa, and the majestic Sierra Nieves National Park. Seamless indoor-outdoor living with a private garden (85.56 m<sup>2</sup>) and expansive terrace (76.11 m<sup>2</sup>) and 144.07 m<sup>2</sup> of living space. Step inside and this beautiful ground floor apartment and experience a sophisticated, open-plan layout where natural light floods every corner...