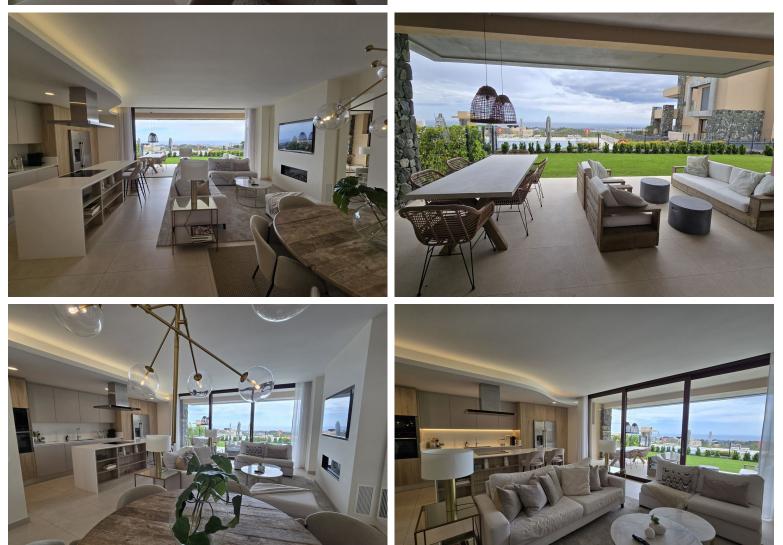

## IN BENAHAVÍS

Wonderful 3 Bedroom Ground floor Corner Apartment with Spectacular Mediterranean Views in Real de La Quinta A Haven of Luxury and Tranquility, nestled in Real de La Quinta Residential Country Club Resort with views to the mountains, valley, coast and the Mediterranean Sea. Discover the ultimate in luxury living in this stunning, 3-bedroom apartment nestled in the prestigious Real de La Quinta. This exclusive residence perfectly balances modern elegance with natural beauty, offering breathtaking views that stretch from the sparkling Mediterranean to Gibraltar, North Africa, and the majestic Sierra Nieves National Park. Seamless indoor-outdoor living with a private garden (85.56 m<sup>2</sup>) and expansive terrace (76.11 m<sup>2</sup>) and 144.07 m<sup>2</sup> of living space. Step inside and this beautiful ground floor apartment and experience a sophisticated, open-plan layout where natural light floods every corner...