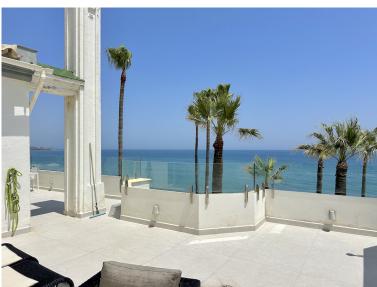

## **IN ESTEPONA**

This fontal sea view penthouse is situated in the sought-after Dominion Beach area, located in Estepona East, Malaga. Offering a blend of comfort and sophistication, the property boasts a generous built area of 145m², with 140m² dedicated to interior living space. The penthouse is designed to provide a luxurious lifestyle in a prime coastal location, making it an ideal choice for those seeking both tranquillity and convenience. The accommodation comprises three well-proportioned bedrooms, including a master suite with its own en-suite bathroom for added privacy and comfort. In addition to the en-suite, there are two further bathrooms and two separate toilets, ensuring ample facilities for family and guests alike. The layout is thoughtfully arranged to maximise both space and natural light, creating a welcoming and airy atmosphere throughout. A standout feature of this property is the ...