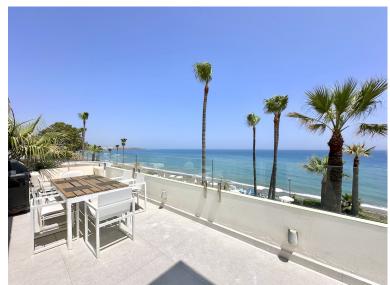

## **IN ESTEPONA**

This fontal sea view penthouse is situated in the sought-after Dominion Beach area, located in Estepona East, Malaga. Offering a blend of comfort and sophistication, the property boasts a generous built area of 145m², with 140m² dedicated to interior living space. The penthouse is designed to provide a luxurious lifestyle in a prime coastal location, making it an ideal choice for those seeking both tranquillity and convenience. The accommodation comprises three well-proportioned bedrooms, including a master suite with its own en-suite bathroom for added privacy and comfort. In addition to the en-suite, there are two further bathrooms and two separate toilets, ensuring ample facilities for family and guests alike. The layout is thoughtfully arranged to maximise both space and natural light, creating a welcoming and airy atmosphere throughout. A standout feature of this property is the ...