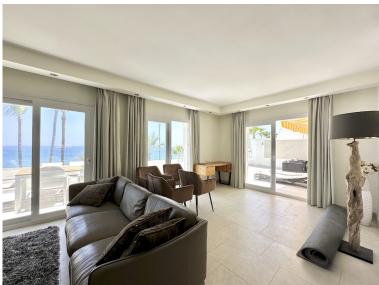

## **IN ESTEPONA**

This fontal sea view penthouse is situated in the sought-after Dominion Beach area, located in Estepona East, Malaga. Offering a blend of comfort and sophistication, the property boasts a generous built area of 145m², with 140m² dedicated to interior living space. The penthouse is designed to provide a luxurious lifestyle in a prime coastal location, making it an ideal choice for those seeking both tranquillity and convenience. The accommodation comprises three well-proportioned bedrooms, including a master suite with its own en-suite bathroom for added privacy and comfort. In addition to the en-suite, there are two further bathrooms and two separate toilets, ensuring ample facilities for family and guests alike. The layout is thoughtfully arranged to maximise both space and natural light, creating a welcoming and airy atmosphere throughout. A standout feature of this property is the ...