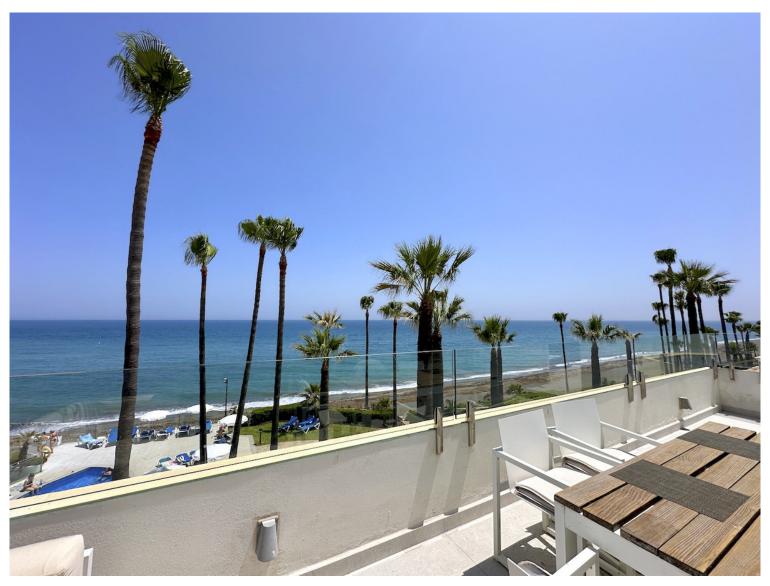

## **IN ESTEPONA**

This fontal sea view penthouse is situated in the sought-after Dominion Beach area, located in Estepona East, Malaga. Offering a blend of comfort and sophistication, the property boasts a generous built area of 145m², with 140m² dedicated to interior living space. The penthouse is designed to provide a luxurious lifestyle in a prime coastal location, making it an ideal choice for those seeking both tranquillity and convenience. The accommodation comprises three well-proportioned bedrooms, including a master suite with its own en-suite bathroom for added privacy and comfort. In addition to the en-suite, there are two further bathrooms and two separate toilets, ensuring ample facilities for family and guests alike. The layout is thoughtfully arranged to maximise both space and natural light, creating a welcoming and airy atmosphere throughout. A standout feature of this property is the ...