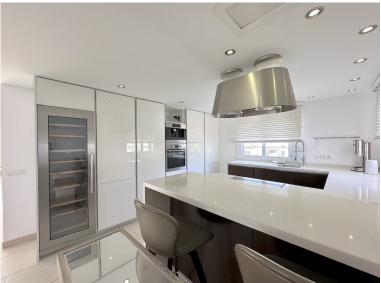

## **IN ESTEPONA**

This fontal sea view penthouse is situated in the sought-after Dominion Beach area, located in Estepona East, Malaga. Offering a blend of comfort and sophistication, the property boasts a generous built area of 145m², with 140m² dedicated to interior living space. The penthouse is designed to provide a luxurious lifestyle in a prime coastal location, making it an ideal choice for those seeking both tranquillity and convenience. The accommodation comprises three well-proportioned bedrooms, including a master suite with its own en-suite bathroom for added privacy and comfort. In addition to the en-suite, there are two further bathrooms and two separate toilets, ensuring ample facilities for family and guests alike. The layout is thoughtfully arranged to maximise both space and natural light, creating a welcoming and airy atmosphere throughout. A standout feature of this property is the ...