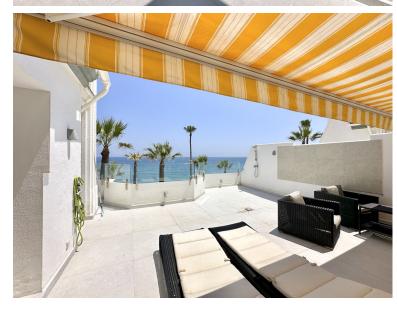

## **IN ESTEPONA**

This fontal sea view penthouse is situated in the sought-after Dominion Beach area, located in Estepona East, Malaga. Offering a blend of comfort and sophistication, the property boasts a generous built area of 145m², with 140m² dedicated to interior living space. The penthouse is designed to provide a luxurious lifestyle in a prime coastal location, making it an ideal choice for those seeking both tranquillity and convenience. The accommodation comprises three well-proportioned bedrooms, including a master suite with its own en-suite bathroom for added privacy and comfort. In addition to the en-suite, there are two further bathrooms and two separate toilets, ensuring ample facilities for family and guests alike. The layout is thoughtfully arranged to maximise both space and natural light, creating a welcoming and airy atmosphere throughout. A standout feature of this property is the ...