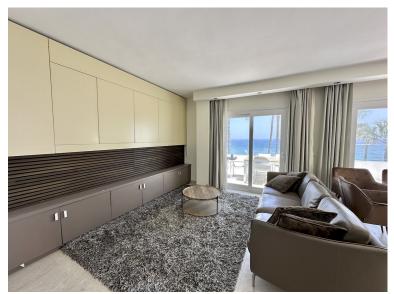

## **IN ESTEPONA**

This fontal sea view penthouse is situated in the sought-after Dominion Beach area, located in Estepona East, Malaga. Offering a blend of comfort and sophistication, the property boasts a generous built area of 145m², with 140m² dedicated to interior living space. The penthouse is designed to provide a luxurious lifestyle in a prime coastal location, making it an ideal choice for those seeking both tranquillity and convenience. The accommodation comprises three well-proportioned bedrooms, including a master suite with its own en-suite bathroom for added privacy and comfort. In addition to the en-suite, there are two further bathrooms and two separate toilets, ensuring ample facilities for family and guests alike. The layout is thoughtfully arranged to maximise both space and natural light, creating a welcoming and airy atmosphere throughout. A standout feature of this property is the ...