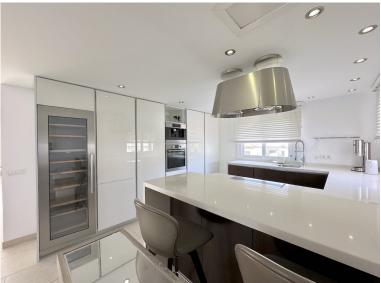

## ■■■■■■■■ IN ESTEPONA

This fontal sea view penthouse is situated in the sought-after Dominion Beach area, located in Estepona East, Malaga. Offering a blend of comfort and sophistication, the property boasts a generous built area of 145m², with 140m² dedicated to interior living space. The penthouse is designed to provide a luxurious lifestyle in a prime coastal location, making it an ideal choice for those seeking both tranquillity and convenience. The accommodation comprises three well-proportioned bedrooms, including a master suite with its own en-suite bathroom for added privacy and comfort. In addition to the en-suite, there are two further bathrooms and two separate toilets, ensuring ample facilities for family and guests alike. The layout is thoughtfully arranged to maximise both space and natural light, creating a welcoming and airy atmosphere throughout. A standout feature of this property is the ...