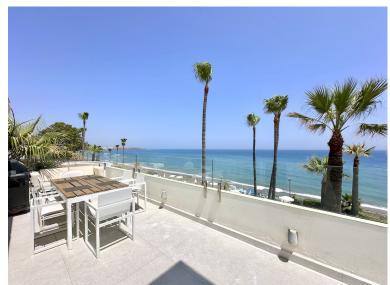

## ■■■■■■■■ IN ESTEPONA

This fontal sea view penthouse is situated in the sought-after Dominion Beach area, located in Estepona East, Malaga. Offering a blend of comfort and sophistication, the property boasts a generous built area of 145m², with 140m² dedicated to interior living space. The penthouse is designed to provide a luxurious lifestyle in a prime coastal location, making it an ideal choice for those seeking both tranquillity and convenience. The accommodation comprises three well-proportioned bedrooms, including a master suite with its own en-suite bathroom for added privacy and comfort. In addition to the en-suite, there are two further bathrooms and two separate toilets, ensuring ample facilities for family and guests alike. The layout is thoughtfully arranged to maximise both space and natural light, creating a welcoming and airy atmosphere throughout. A standout feature of this property is the ...