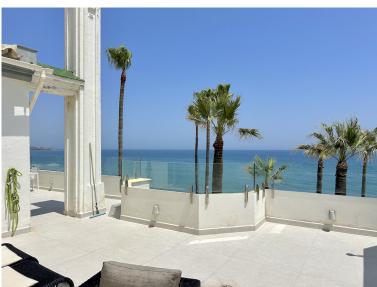

## ■■■■■■■■ IN ESTEPONA

This fontal sea view penthouse is situated in the sought-after Dominion Beach area, located in Estepona East, Malaga. Offering a blend of comfort and sophistication, the property boasts a generous built area of 145m², with 140m² dedicated to interior living space. The penthouse is designed to provide a luxurious lifestyle in a prime coastal location, making it an ideal choice for those seeking both tranquillity and convenience. The accommodation comprises three well-proportioned bedrooms, including a master suite with its own en-suite bathroom for added privacy and comfort. In addition to the en-suite, there are two further bathrooms and two separate toilets, ensuring ample facilities for family and guests alike. The layout is thoughtfully arranged to maximise both space and natural light, creating a welcoming and airy atmosphere throughout. A standout feature of this property is the ...