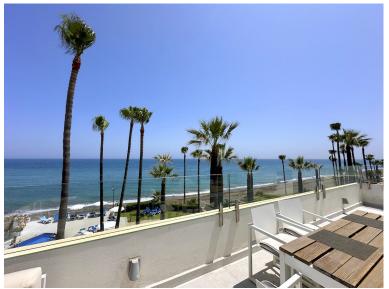

## ■■■■■■■■ IN ESTEPONA

This fontal sea view penthouse is situated in the sought-after Dominion Beach area, located in Estepona East, Malaga. Offering a blend of comfort and sophistication, the property boasts a generous built area of 145m², with 140m² dedicated to interior living space. The penthouse is designed to provide a luxurious lifestyle in a prime coastal location, making it an ideal choice for those seeking both tranquillity and convenience. The accommodation comprises three well-proportioned bedrooms, including a master suite with its own en-suite bathroom for added privacy and comfort. In addition to the en-suite, there are two further bathrooms and two separate toilets, ensuring ample facilities for family and guests alike. The layout is thoughtfully arranged to maximise both space and natural light, creating a welcoming and airy atmosphere throughout. A standout feature of this property is the ...