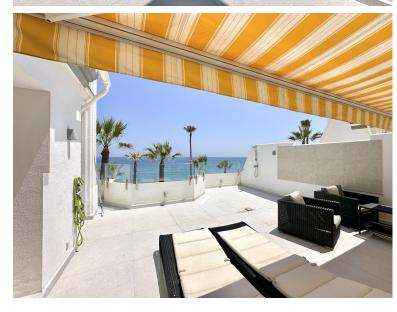

## ■■■■■■■■ IN ESTEPONA

This fontal sea view penthouse is situated in the sought-after Dominion Beach area, located in Estepona East, Malaga. Offering a blend of comfort and sophistication, the property boasts a generous built area of 145m², with 140m² dedicated to interior living space. The penthouse is designed to provide a luxurious lifestyle in a prime coastal location, making it an ideal choice for those seeking both tranquillity and convenience. The accommodation comprises three well-proportioned bedrooms, including a master suite with its own en-suite bathroom for added privacy and comfort. In addition to the en-suite, there are two further bathrooms and two separate toilets, ensuring ample facilities for family and guests alike. The layout is thoughtfully arranged to maximise both space and natural light, creating a welcoming and airy atmosphere throughout. A standout feature of this property is the ...