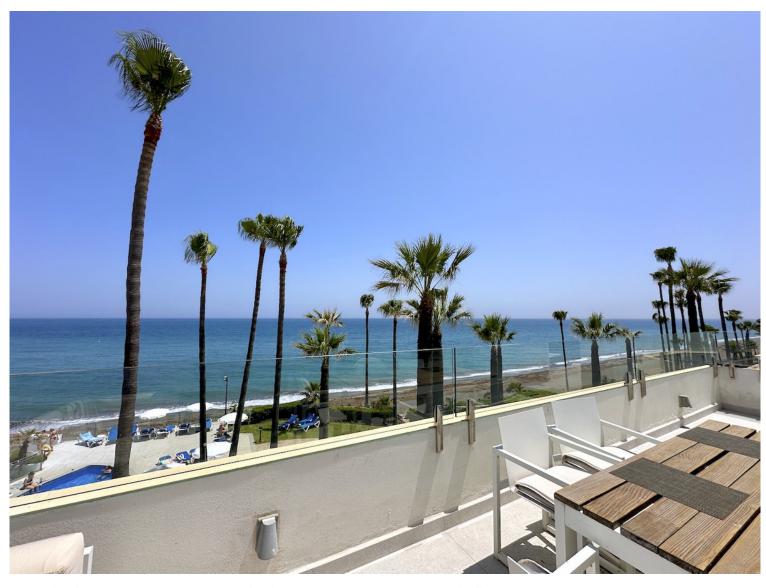

## ■■■■■■■■ IN ESTEPONA

This fontal sea view penthouse is situated in the sought-after Dominion Beach area, located in Estepona East, Malaga. Offering a blend of comfort and sophistication, the property boasts a generous built area of 145m², with 140m² dedicated to interior living space. The penthouse is designed to provide a luxurious lifestyle in a prime coastal location, making it an ideal choice for those seeking both tranquillity and convenience. The accommodation comprises three well-proportioned bedrooms, including a master suite with its own en-suite bathroom for added privacy and comfort. In addition to the en-suite, there are two further bathrooms and two separate toilets, ensuring ample facilities for family and guests alike. The layout is thoughtfully arranged to maximise both space and natural light, creating a welcoming and airy atmosphere throughout. A standout feature of this property is the ...