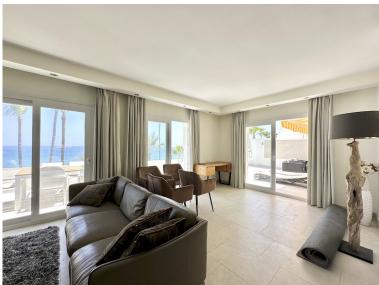

## ■■■■■■■■ IN ESTEPONA

This fontal sea view penthouse is situated in the sought-after Dominion Beach area, located in Estepona East, Malaga. Offering a blend of comfort and sophistication, the property boasts a generous built area of 145m², with 140m² dedicated to interior living space. The penthouse is designed to provide a luxurious lifestyle in a prime coastal location, making it an ideal choice for those seeking both tranquillity and convenience. The accommodation comprises three well-proportioned bedrooms, including a master suite with its own en-suite bathroom for added privacy and comfort. In addition to the en-suite, there are two further bathrooms and two separate toilets, ensuring ample facilities for family and guests alike. The layout is thoughtfully arranged to maximise both space and natural light, creating a welcoming and airy atmosphere throughout. A standout feature of this property is the ...