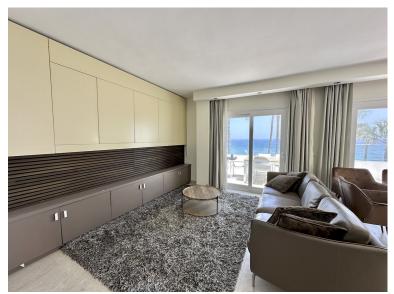

## ■■■■■■■■ IN ESTEPONA

This fontal sea view penthouse is situated in the sought-after Dominion Beach area, located in Estepona East, Malaga. Offering a blend of comfort and sophistication, the property boasts a generous built area of 145m², with 140m² dedicated to interior living space. The penthouse is designed to provide a luxurious lifestyle in a prime coastal location, making it an ideal choice for those seeking both tranquillity and convenience. The accommodation comprises three well-proportioned bedrooms, including a master suite with its own en-suite bathroom for added privacy and comfort. In addition to the en-suite, there are two further bathrooms and two separate toilets, ensuring ample facilities for family and guests alike. The layout is thoughtfully arranged to maximise both space and natural light, creating a welcoming and airy atmosphere throughout. A standout feature of this property is the ...