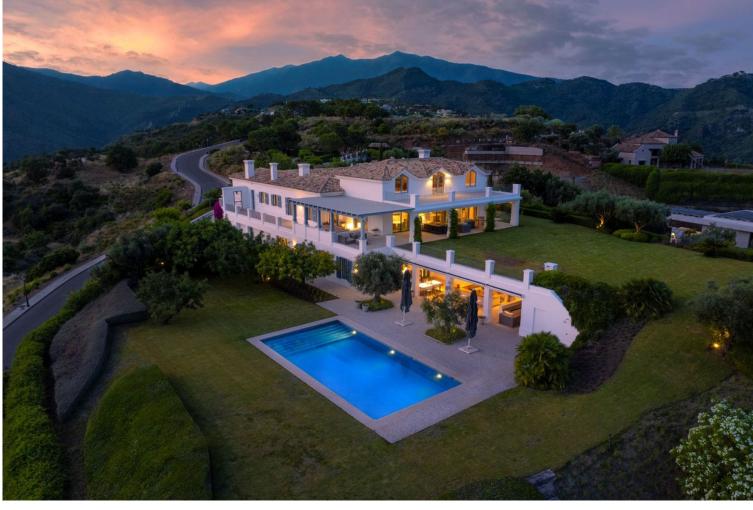

## IN BENAHAVÍS

Perched on a rare flat double plot spanning 6.950m2 within the exclusive and secure enclave of Monte Mayor, this cortijo, style villa is a true andalucian sanctuary. Accessed via a 150meter private driveway, the property immediately impresses with its authentic charm, sense of privacy, and sweeping views of the sea and surrounding mountains. Framed by mature pine and olive trees, the estate blends effortlessly into its natural surroundings. Each room and terrace offers a unique and elevated view, wether it's the glistening Mediterranean, the rugged contours of the mountain foothills, or the beautifully landscaped andalusian gardens. With nearly 700m2 of south-facing interior space, the home is thoughtfully designed for relaxed living and entertaining. Five en-suite bedrooms, expandable to six, are complemented by bright open-plan living areas, a home cinema, and a games room. Outdoor sp...