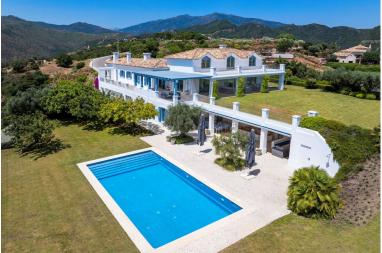

## IN BENAHAVÍS

Perched on a rare flat double plot spanning 6.950m2 within the exclusive and secure enclave of Monte Mayor, this cortijo, style villa is a true andalucian sanctuary. Accessed via a 150meter private driveway, the property immediately impresses with its authentic charm, sense of privacy, and sweeping views of the sea and surrounding mountains. Framed by mature pine and olive trees, the estate blends effortlessly into its natural surroundings. Each room and terrace offers a unique and elevated view, wether it's the glistening Mediterranean, the rugged contours of the mountain foothills, or the beautifully landscaped andalusian gardens. With nearly 700m2 of south-facing interior space, the home is thoughtfully designed for relaxed living and entertaining. Five en-suite bedrooms, expandable to six, are complemented by bright open-plan living areas, a home cinema, and a games room. Outdoor sp...