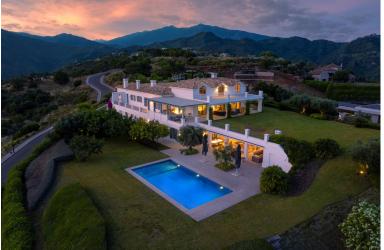

## IN BENAHAVÍS

Perched on a rare flat double plot spanning 6.950m2 within the exclusive and secure enclave of Monte Mayor, this cortijo, style villa is a true andalucian sanctuary. Accessed via a 150meter private driveway, the property immediately impresses with its authentic charm, sense of privacy, and sweeping views of the sea and surrounding mountains. Framed by mature pine and olive trees, the estate blends effortlessly into its natural surroundings. Each room and terrace offers a unique and elevated view, wether it's the glistening Mediterranean, the rugged contours of the mountain foothills, or the beautifully landscaped andalusian gardens. With nearly 700m2 of south-facing interior space, the home is thoughtfully designed for relaxed living and entertaining. Five en-suite bedrooms, expandable to six, are complemented by bright open-plan living areas, a home cinema, and a games room. Outdoor sp...