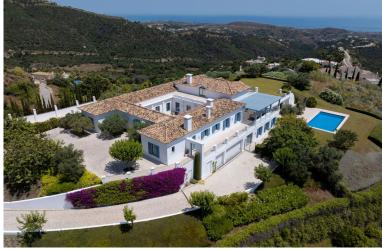

## IN BENAHAVÍS

Perched on a rare flat double plot spanning 6.950m2 within the exclusive and secure enclave of Monte Mayor, this cortijo, style villa is a true andalucian sanctuary. Accessed via a 150meter private driveway, the property immediately impresses with its authentic charm, sense of privacy, and sweeping views of the sea and surrounding mountains. Framed by mature pine and olive trees, the estate blends effortlessly into its natural surroundings. Each room and terrace offers a unique and elevated view, wether it's the glistening Mediterranean, the rugged contours of the mountain foothills, or the beautifully landscaped andalusian gardens. With nearly 700m2 of south-facing interior space, the home is thoughtfully designed for relaxed living and entertaining. Five en-suite bedrooms, expandable to six, are complemented by bright open-plan living areas, a home cinema, and a games room. Outdoor sp...