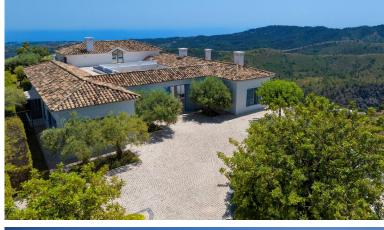

## BENAHAVÍS

 bedrooms
 bathrooms
 built m²
 terrace m²
 plot m²

 5
 5
 1 030
 275
 6 950

## IN BENAHAVÍS

Perched on a rare flat double plot spanning 6.950m2 within the exclusive and secure enclave of Monte Mayor, this cortijo, style villa is a true andalucian sanctuary. Accessed via a 150meter private driveway, the property immediately impresses with its authentic charm, sense of privacy, and sweeping views of the sea and surrounding mountains. Framed by mature pine and olive trees, the estate blends effortlessly into its natural surroundings. Each room and terrace offers a unique and elevated view, wether it's the glistening Mediterranean, the rugged contours of the mountain foothills, or the beautifully landscaped andalusian gardens. With nearly 700m2 of south-facing interior space, the home is thoughtfully designed for relaxed living and entertaining. Five en-suite bedrooms, expandable to six, are complemented by bright open-plan living areas, a home cinema, and a games room. Outdoor sp...