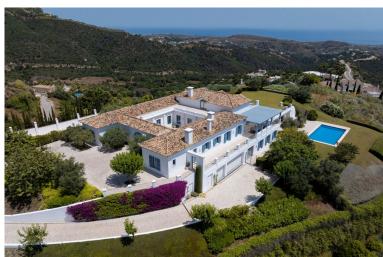

## ■■■■ IN BENAHAVÍS

Perched on a rare flat double plot spanning 6.950m2 within the exclusive and secure enclave of Monte Mayor, this cortijo, style villa is a true andalucian sanctuary. Accessed via a 150meter private driveway, the property immediately impresses with its authentic charm, sense of privacy, and sweeping views of the sea and surrounding mountains. Framed by mature pine and olive trees, the estate blends effortlessly into its natural surroundings. Each room and terrace offers a unique and elevated view, wether it's the glistening Mediterranean, the rugged contours of the mountain foothills, or the beautifully landscaped andalusian gardens. With nearly 700m2 of south-facing interior space, the home is thoughtfully designed for relaxed living and entertaining. Five en-suite bedrooms, expandable to six, are complemented by bright open-plan living areas, a home cinema, and a games room. Outdoor sp...