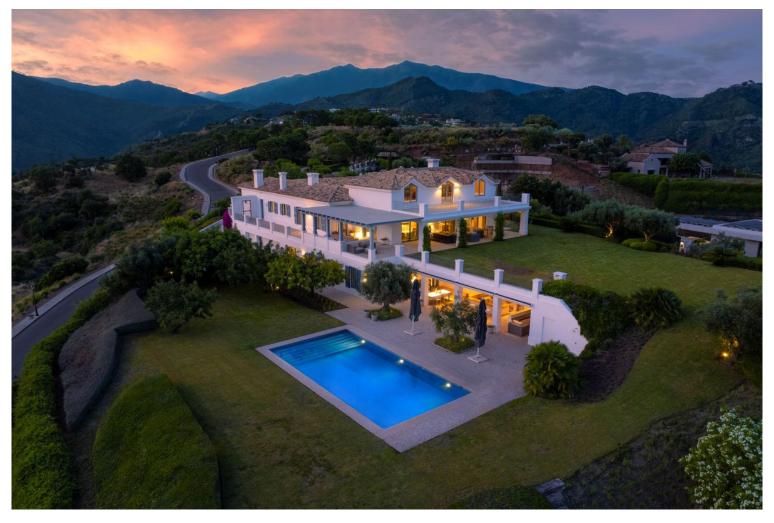

## ■■■■ IN BENAHAVÍS

Perched on a rare flat double plot spanning 6.950m2 within the exclusive and secure enclave of Monte Mayor, this cortijo, style villa is a true andalucian sanctuary. Accessed via a 150meter private driveway, the property immediately impresses with its authentic charm, sense of privacy, and sweeping views of the sea and surrounding mountains. Framed by mature pine and olive trees, the estate blends effortlessly into its natural surroundings. Each room and terrace offers a unique and elevated view, wether it's the glistening Mediterranean, the rugged contours of the mountain foothills, or the beautifully landscaped andalusian gardens. With nearly 700m2 of south-facing interior space, the home is thoughtfully designed for relaxed living and entertaining. Five en-suite bedrooms, expandable to six, are complemented by bright open-plan living areas, a home cinema, and a games room. Outdoor sp...