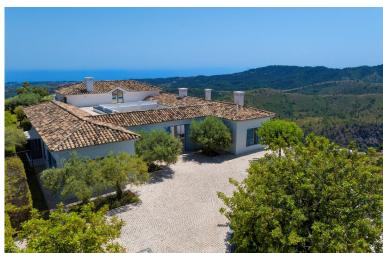

## ■■■■ IN BENAHAVÍS

Perched on a rare flat double plot spanning 6.950m2 within the exclusive and secure enclave of Monte Mayor, this cortijo, style villa is a true andalucian sanctuary. Accessed via a 150meter private driveway, the property immediately impresses with its authentic charm, sense of privacy, and sweeping views of the sea and surrounding mountains. Framed by mature pine and olive trees, the estate blends effortlessly into its natural surroundings. Each room and terrace offers a unique and elevated view, wether it's the glistening Mediterranean, the rugged contours of the mountain foothills, or the beautifully landscaped andalusian gardens. With nearly 700m2 of south-facing interior space, the home is thoughtfully designed for relaxed living and entertaining. Five en-suite bedrooms, expandable to six, are complemented by bright open-plan living areas, a home cinema, and a games room. Outdoor sp...