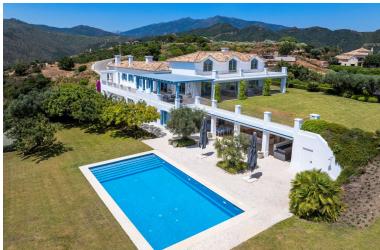

## ■■■■ IN BENAHAVÍS

Perched on a rare flat double plot spanning 6.950m2 within the exclusive and secure enclave of Monte Mayor, this cortijo, style villa is a true andalucian sanctuary. Accessed via a 150meter private driveway, the property immediately impresses with its authentic charm, sense of privacy, and sweeping views of the sea and surrounding mountains. Framed by mature pine and olive trees, the estate blends effortlessly into its natural surroundings. Each room and terrace offers a unique and elevated view, wether it's the glistening Mediterranean, the rugged contours of the mountain foothills, or the beautifully landscaped andalusian gardens. With nearly 700m2 of south-facing interior space, the home is thoughtfully designed for relaxed living and entertaining. Five en-suite bedrooms, expandable to six, are complemented by bright open-plan living areas, a home cinema, and a games room. Outdoor sp...