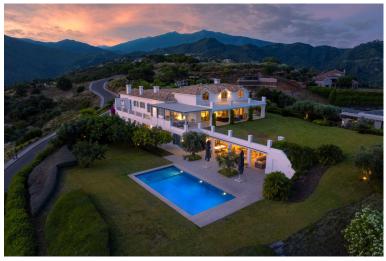

## ■■■■ IN BENAHAVÍS

Perched on a rare flat double plot spanning 6.950m2 within the exclusive and secure enclave of Monte Mayor, this cortijo, style villa is a true andalucian sanctuary. Accessed via a 150meter private driveway, the property immediately impresses with its authentic charm, sense of privacy, and sweeping views of the sea and surrounding mountains. Framed by mature pine and olive trees, the estate blends effortlessly into its natural surroundings. Each room and terrace offers a unique and elevated view, wether it's the glistening Mediterranean, the rugged contours of the mountain foothills, or the beautifully landscaped andalusian gardens. With nearly 700m2 of south-facing interior space, the home is thoughtfully designed for relaxed living and entertaining. Five en-suite bedrooms, expandable to six, are complemented by bright open-plan living areas, a home cinema, and a games room. Outdoor sp...