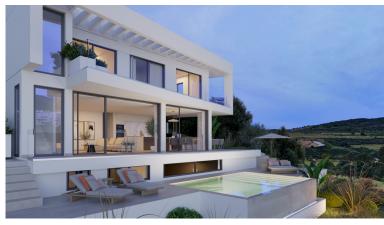

## **■■■■** IN VALLE ROMANO

New Development: Prices from 990,000 € to 1,990,000 €. [Beds: 3 - 3] [Baths: 3 - 4] [Built size: 127.00 m2 - 263.00 m2] A unique collection of contemporary villas set in the privileged natural surroundings of Valle Romano, within the renowned "Golden Triangle" of Estepona, Marbella, and Benahavís. Each villa is situated on its own landscaped plot, offering generous indoor and outdoor spaces where Mediterranean light and green views seamlessly blend. Thanks to their elevated position, the villas boast panoramic views of the Mediterranean Sea and surrounding golf courses. Designed in three distinct layouts, the villas feature open-plan living spaces that connect the living room, dining area, and kitchen with terraces, gardens, and private pools—encouraging a bright, fluid lifestyle. They incorporate advanced technology, including smart home systems, efficient climate contro...