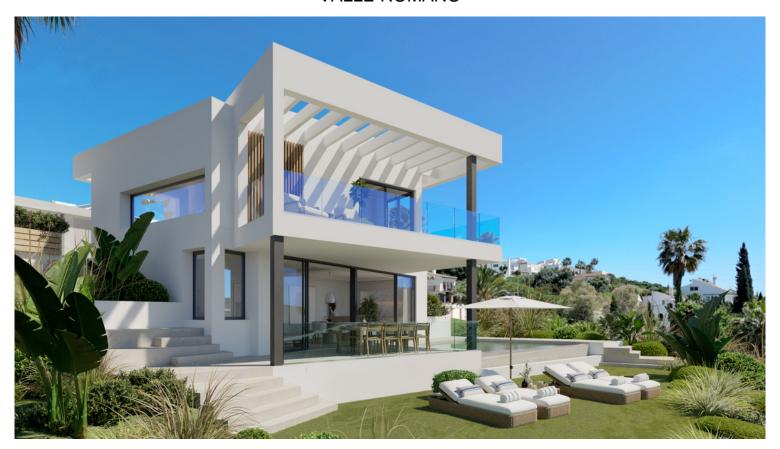

## **VALLE ROMANO**

| bedrooms | bathrooms | built m <sup>2</sup> | terrace m <sup>2</sup> | plot m² |
|----------|-----------|----------------------|------------------------|---------|
| 3        | 3         | 127                  | 65                     | 400     |

## **■■■■** IN VALLE ROMANO

New Development: Prices from 990,000 € to 1,990,000 €. [Beds: 3 - 3] [Baths: 3 - 4] [Built size: 127.00 m2 - 263.00 m2] A unique collection of contemporary villas set in the privileged natural surroundings of Valle Romano, within the renowned "Golden Triangle" of Estepona, Marbella, and Benahavís. Each villa is situated on its own landscaped plot, offering generous indoor and outdoor spaces where Mediterranean light and green views seamlessly blend. Thanks to their elevated position, the villas boast panoramic views of the Mediterranean Sea and surrounding golf courses. Designed in three distinct layouts, the villas feature open-plan living spaces that connect the living room, dining area, and kitchen with terraces, gardens, and private pools—encouraging a bright, fluid lifestyle. They incorporate advanced technology, including smart home systems, efficient climate contro...