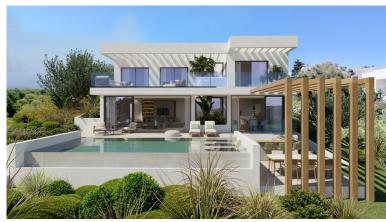

## **VALLE ROMANO**

| bedrooms | bathrooms | built m <sup>2</sup> | terrace m <sup>2</sup> | plot m² |
|----------|-----------|----------------------|------------------------|---------|
| 3        | 3         | 127                  | 65                     | 400     |

## **■■■■** IN VALLE ROMANO

New Development: Prices from 990,000 € to 1,990,000 €. [Beds: 3 - 3] [Baths: 3 - 4] [Built size: 127.00 m2 - 263.00 m2] A unique collection of contemporary villas set in the privileged natural surroundings of Valle Romano, within the renowned "Golden Triangle" of Estepona, Marbella, and Benahavís. Each villa is situated on its own landscaped plot, offering generous indoor and outdoor spaces where Mediterranean light and green views seamlessly blend. Thanks to their elevated position, the villas boast panoramic views of the Mediterranean Sea and surrounding golf courses. Designed in three distinct layouts, the villas feature open-plan living spaces that connect the living room, dining area, and kitchen with terraces, gardens, and private pools—encouraging a bright, fluid lifestyle. They incorporate advanced technology, including smart home systems, efficient climate contro...