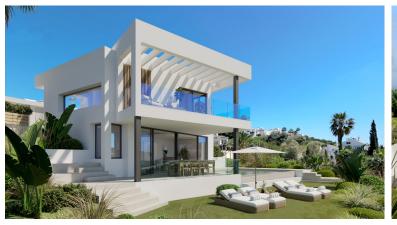

## **VALLE ROMANO**

| bedrooms | bathrooms | built m <sup>2</sup> | terrace m <sup>2</sup> | plot m² |
|----------|-----------|----------------------|------------------------|---------|
| 3        | 3         | 127                  | 65                     | 400     |

## **■■■■** IN VALLE ROMANO

New Development: Prices from 990,000 € to 1,990,000 €. [Beds: 3 - 3] [Baths: 3 - 4] [Built size: 127.00 m2 - 263.00 m2] A unique collection of contemporary villas set in the privileged natural surroundings of Valle Romano, within the renowned "Golden Triangle" of Estepona, Marbella, and Benahavís. Each villa is situated on its own landscaped plot, offering generous indoor and outdoor spaces where Mediterranean light and green views seamlessly blend. Thanks to their elevated position, the villas boast panoramic views of the Mediterranean Sea and surrounding golf courses. Designed in three distinct layouts, the villas feature open-plan living spaces that connect the living room, dining area, and kitchen with terraces, gardens, and private pools—encouraging a bright, fluid lifestyle. They incorporate advanced technology, including smart home systems, efficient climate contro...