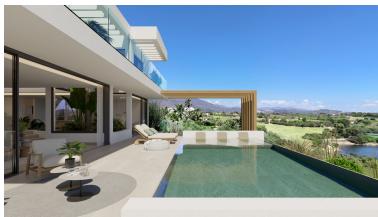

## **■■■■** IN VALLE ROMANO

New Development: Prices from 990,000 € to 1,990,000 €. [Beds: 3 - 3] [Baths: 3 - 4] [Built size: 127.00 m2 - 263.00 m2] A unique collection of contemporary villas set in the privileged natural surroundings of Valle Romano, within the renowned "Golden Triangle" of Estepona, Marbella, and Benahavís. Each villa is situated on its own landscaped plot, offering generous indoor and outdoor spaces where Mediterranean light and green views seamlessly blend. Thanks to their elevated position, the villas boast panoramic views of the Mediterranean Sea and surrounding golf courses. Designed in three distinct layouts, the villas feature open-plan living spaces that connect the living room, dining area, and kitchen with terraces, gardens, and private pools—encouraging a bright, fluid lifestyle. They incorporate advanced technology, including smart home systems, efficient climate contro...