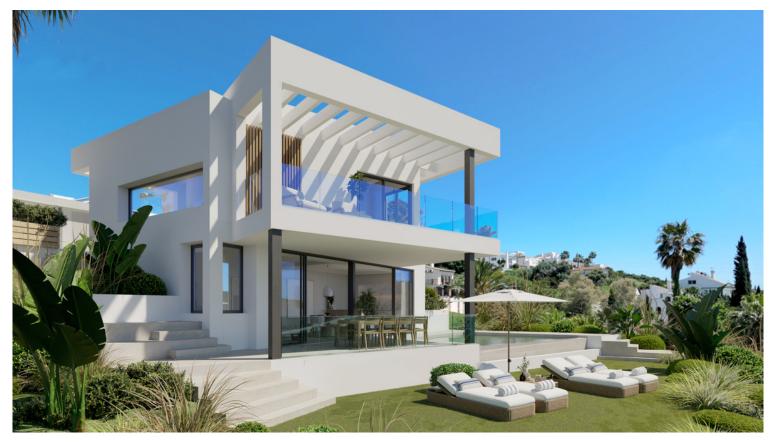

## **VALLE ROMANO**

| bedrooms | bathrooms | built m <sup>2</sup> | terrace m <sup>2</sup> | plot m² |
|----------|-----------|----------------------|------------------------|---------|
| 3        | 3         | 127                  | 65                     | 400     |

## **■■■■** IN VALLE ROMANO

New Development: Prices from 990,000 € to 1,990,000 €. [Beds: 3 - 3] [Baths: 3 - 4] [Built size: 127.00 m2 - 263.00 m2] A unique collection of contemporary villas set in the privileged natural surroundings of Valle Romano, within the renowned "Golden Triangle" of Estepona, Marbella, and Benahavís. Each villa is situated on its own landscaped plot, offering generous indoor and outdoor spaces where Mediterranean light and green views seamlessly blend. Thanks to their elevated position, the villas boast panoramic views of the Mediterranean Sea and surrounding golf courses. Designed in three distinct layouts, the villas feature open-plan living spaces that connect the living room, dining area, and kitchen with terraces, gardens, and private pools—encouraging a bright, fluid lifestyle. They incorporate advanced technology, including smart home systems, efficient climate contro...