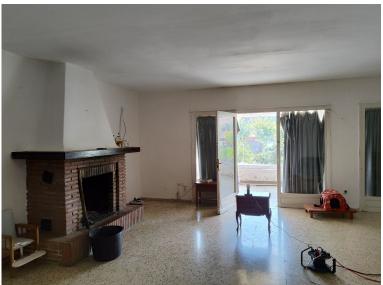

Main features: ????■ 5 spacious rooms ???? 3 full bathrooms ???? Huge main living room with fireplace and direct exit to a large glazed terrace, ideal as a living area, additional dining room or winter garden. ????■ Separate spacious kitchen, with access to the private back yard ????? 2 terraces upstairs + lar...