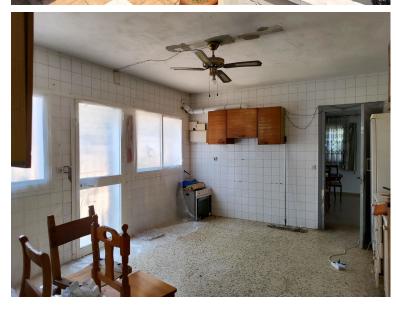

Main features: ????■ 5 spacious rooms ???? 3 full bathrooms ???? Huge main living room with fireplace and direct exit to a large glazed terrace, ideal as a living area, additional dining room or winter garden. ????■ Separate spacious kitchen, with access to the private back yard ????? 2 terraces upstairs + lar...