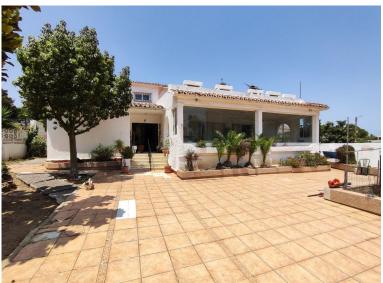

## ■■■■ IN BENALMADENA COSTA

Spacious Villa in the Heart of Arroyo de la Miel - Benalmádena We present this great opportunity in the heart of Arroyo de la Miel, just steps away from the Carrefour Market and surrounded by all services: shops, supermarkets, schools, banks, train station and bus station. ???? Plot size: 764 m² | Built: 366 m². This property offers a unique versatility, ideal for residential use as well as for developing a tourist or commercial business, such as a small hostel or residence. Its strategic location, in an urban area with high demand, makes it a very attractive investment.

Main features: ????■ 5 spacious rooms ???? 3 full bathrooms ???? Huge main living room with fireplace and direct exit to a large glazed terrace, ideal as a living area, additional dining room or winter garden. ????■ Separate spacious kitchen, with access to the private back yard ????? 2 terraces upstairs + lar...