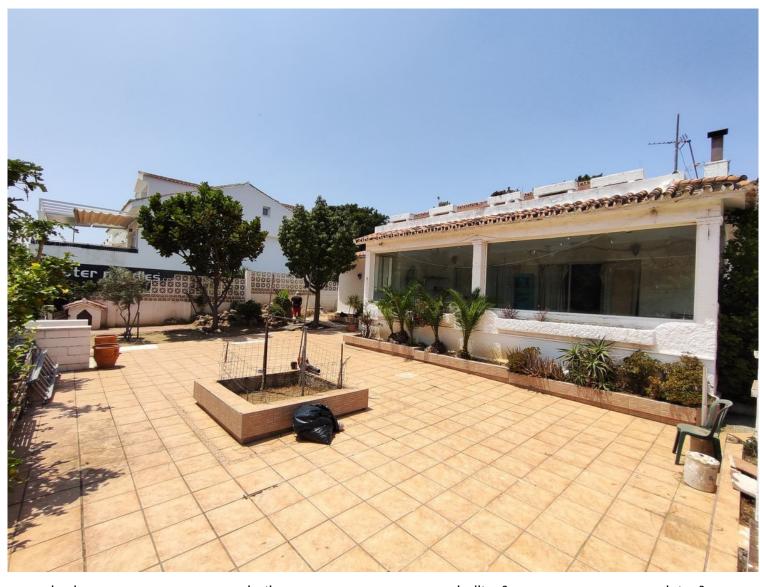

## ■■■■ IN BENALMADENA COSTA

Spacious Villa in the Heart of Arroyo de la Miel - Benalmádena We present this great opportunity in the heart of Arroyo de la Miel, just steps away from the Carrefour Market and surrounded by all services: shops, supermarkets, schools, banks, train station and bus station. ???? Plot size: 764 m² | Built: 366 m². This property offers a unique versatility, ideal for residential use as well as for developing a tourist or commercial business, such as a small hostel or residence. Its strategic location, in an urban area with high demand, makes it a very attractive investment.

Main features: ????■ 5 spacious rooms ???? 3 full bathrooms ???? Huge main living room with fireplace and direct exit to a large glazed terrace, ideal as a living area, additional dining room or winter garden. ????■ Separate spacious kitchen, with access to the private back yard ????? 2 terraces upstairs + lar...