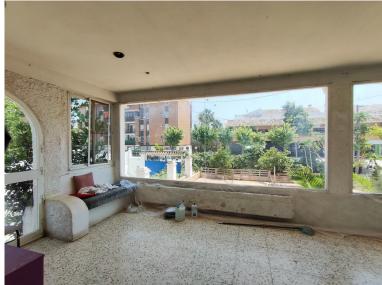

Main features: ????■ 5 spacious rooms ???? 3 full bathrooms ???? Huge main living room with fireplace and direct exit to a large glazed terrace, ideal as a living area, additional dining room or winter garden. ????■ Separate spacious kitchen, with access to the private back yard ????? 2 terraces upstairs + lar...