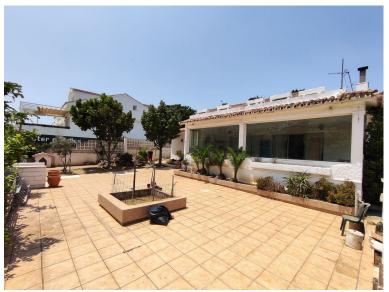

## BENALMADENA COSTA

366 764 5 3

## ■■■■ IN BENALMADENA COSTA

Spacious Villa in the Heart of Arroyo de la Miel - Benalmádena We present this great opportunity in the heart of Arroyo de la Miel, just steps away from the Carrefour Market and surrounded by all services: shops, supermarkets, schools, banks, train station and bus station. ???? Plot size: 764 m² | Built: 366 m². This property offers a unique versatility, ideal for residential use as well as for developing a tourist or commercial business, such as a small hostel or residence. Its strategic location, in an urban area with high demand, makes it a very attractive investment. ■ Main features: ????■ 5 spacious rooms ???? 3 full bathrooms ???? Huge main living room with fireplace and direct exit to a large glazed terrace, ideal as a living area, additional dining room or winter garden. ???? Separate spacious kitchen, with access to the private back yard ???? 2 terraces upstairs + lar...