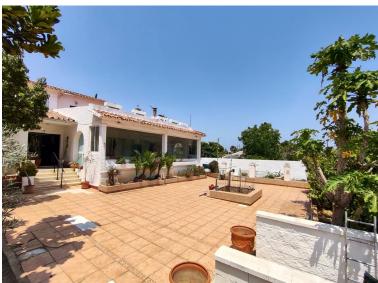

## BENALMADENA COSTA

366 764 5 3

## ■■■■ IN BENALMADENA COSTA

Spacious Villa in the Heart of Arroyo de la Miel - Benalmádena We present this great opportunity in the heart of Arroyo de la Miel, just steps away from the Carrefour Market and surrounded by all services: shops, supermarkets, schools, banks, train station and bus station. ???? Plot size: 764 m² | Built: 366 m². This property offers a unique versatility, ideal for residential use as well as for developing a tourist or commercial business, such as a small hostel or residence. Its strategic location, in an urban area with high demand, makes it a very attractive investment. ■ Main features: ????■ 5 spacious rooms ???? 3 full bathrooms ???? Huge main living room with fireplace and direct exit to a large glazed terrace, ideal as a living area, additional dining room or winter garden. ???? Separate spacious kitchen, with access to the private back yard ???? 2 terraces upstairs + lar...