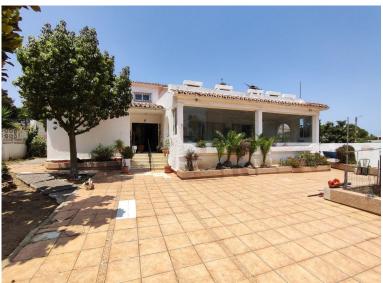

## BENALMADENA COSTA

366 764 5 3

## ■■■■ IN BENALMADENA COSTA

Spacious Villa in the Heart of Arroyo de la Miel - Benalmádena We present this great opportunity in the heart of Arroyo de la Miel, just steps away from the Carrefour Market and surrounded by all services: shops, supermarkets, schools, banks, train station and bus station. ???? Plot size: 764 m² | Built: 366 m². This property offers a unique versatility, ideal for residential use as well as for developing a tourist or commercial business, such as a small hostel or residence. Its strategic location, in an urban area with high demand, makes it a very attractive investment. ■ Main features: ????■ 5 spacious rooms ???? 3 full bathrooms ???? Huge main living room with fireplace and direct exit to a large glazed terrace, ideal as a living area, additional dining room or winter garden. ???? Separate spacious kitchen, with access to the private back yard ???? 2 terraces upstairs + lar...