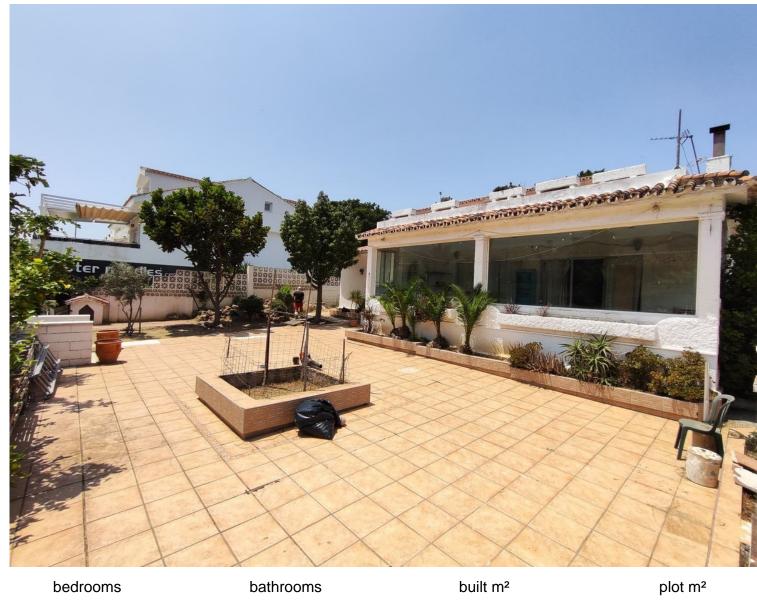

## BENALMADENA COSTA

366 764 5 3

## ■■■■ IN BENALMADENA COSTA

Spacious Villa in the Heart of Arroyo de la Miel - Benalmádena We present this great opportunity in the heart of Arroyo de la Miel, just steps away from the Carrefour Market and surrounded by all services: shops, supermarkets, schools, banks, train station and bus station. ???? Plot size: 764 m² | Built: 366 m². This property offers a unique versatility, ideal for residential use as well as for developing a tourist or commercial business, such as a small hostel or residence. Its strategic location, in an urban area with high demand, makes it a very attractive investment. ■ Main features: ????■ 5 spacious rooms ???? 3 full bathrooms ???? Huge main living room with fireplace and direct exit to a large glazed terrace, ideal as a living area, additional dining room or winter garden. ???? Separate spacious kitchen, with access to the private back yard ???? 2 terraces upstairs + lar...