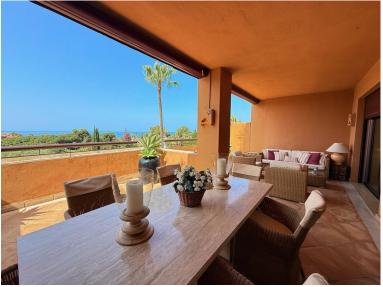

## IN BAHÍA DE MARBELLA

Stunning 2-Bedroom Apartment in Gran Bahía – South-Facing with Panoramic Sea Views! This gorgeous second-floor apartment is located in one of the best buildings within the prestigious Gran Bahía urbanization. With 2 spacious bedrooms and 2 bathrooms, the home is perfectly south-facing, filling the interior with natural light from morning to evening. Step out onto your private terrace and enjoy breathtaking, uninterrupted views of the Mediterranean Sea and the lush tropical gardens below — your daily dose of tranquility and beauty. Highlights: Located in one of Gran Bahía's top buildings South-facing orientation Incredible sea & garden views Bright, open-plan living spaces Secure gated community with tropical landscaping Walking distance to the beach This is resort-style living at its finest — ideal as a holiday home, permanent residence, or a smart investment. ...