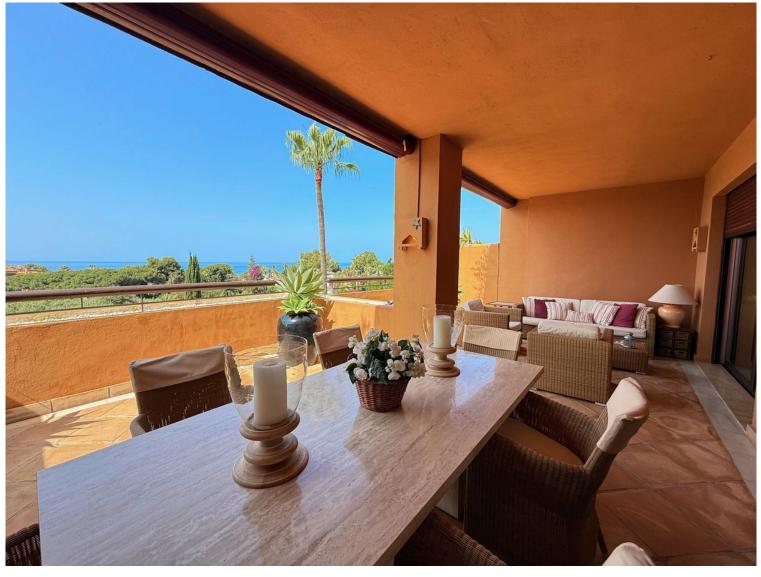

## IN BAHÍA DE MARBELLA

Stunning 2-Bedroom Apartment in Gran Bahía – South-Facing with Panoramic Sea Views! This gorgeous second-floor apartment is located in one of the best buildings within the prestigious Gran Bahía urbanization. With 2 spacious bedrooms and 2 bathrooms, the home is perfectly south-facing, filling the interior with natural light from morning to evening. Step out onto your private terrace and enjoy breathtaking, uninterrupted views of the Mediterranean Sea and the lush tropical gardens below — your daily dose of tranquility and beauty. Highlights: Located in one of Gran Bahía's top buildings South-facing orientation Incredible sea & garden views Bright, open-plan living spaces Secure gated community with tropical landscaping Walking distance to the beach This is resort-style living at its finest — ideal as a holiday home, permanent residence, or a smart investment. ...