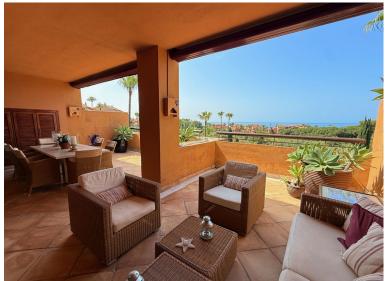

## ■■■■■■■■■■■ IN BAHÍA DE MARBELLA

Stunning 2-Bedroom Apartment in Gran Bahía – South-Facing with Panoramic Sea Views! This gorgeous second-floor apartment is located in one of the best buildings within the prestigious Gran Bahía urbanization. With 2 spacious bedrooms and 2 bathrooms, the home is perfectly south-facing, filling the interior with natural light from morning to evening. Step out onto your private terrace and enjoy breathtaking, uninterrupted views of the Mediterranean Sea and the lush tropical gardens below — your daily dose of tranquility and beauty. Highlights: 

Located in one of Gran Bahía's top buildings 
South-facing orientation 
Incredible sea & garden views 
Bright, open-plan living spaces 
Secure gated community with tropical landscaping 
Walking distance to the beach This is resort-style living at its finest — ideal as a holiday home, permanent residence, or a smart investment. ...