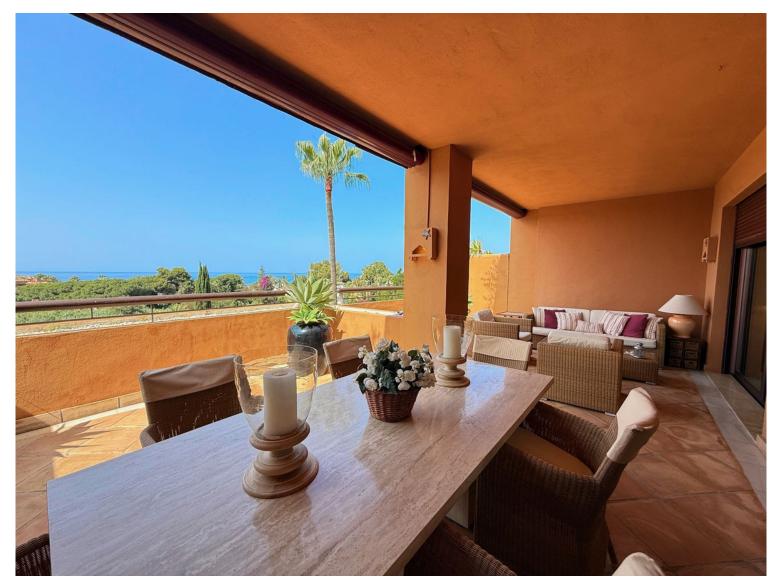

## ■■■■■■■■■■■ IN BAHÍA DE MARBELLA

Stunning 2-Bedroom Apartment in Gran Bahía – South-Facing with Panoramic Sea Views! This gorgeous second-floor apartment is located in one of the best buildings within the prestigious Gran Bahía urbanization. With 2 spacious bedrooms and 2 bathrooms, the home is perfectly south-facing, filling the interior with natural light from morning to evening. Step out onto your private terrace and enjoy breathtaking, uninterrupted views of the Mediterranean Sea and the lush tropical gardens below — your daily dose of tranquility and beauty. Highlights: 

Located in one of Gran Bahía's top buildings 
South-facing orientation 
Incredible sea & garden views 
Bright, open-plan living spaces 
Secure gated community with tropical landscaping 
Walking distance to the beach This is resort-style living at its finest — ideal as a holiday home, permanent residence, or a smart investment. ...