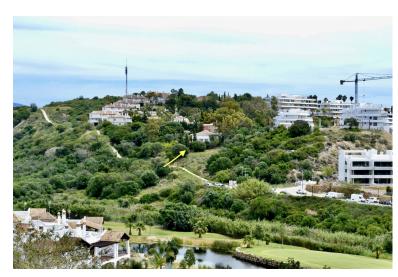

## ■■■■■■ IN ESTEPONA

Discover an exceptional investment opportunity in a tranquil, consolidated residential area of Estepona. This prime plot of land, with a total area of 2,559 square meters and a buildable area of 615 square meters, is perfectly suited for a variety of development projects, offering incredible flexibility for both residential and commercial use. Key Features: Prime Location: Situated just 800 meters from the beach of Hotel ELBA and 3 km from Estepona Port (bird's eye view), this plot boasts excellent connectivity and convenience. - Versatile Zoning: Zoned for residential or business, this land offers multiple development possibilities. - High Growth Potential: Located in a rapidly growing area with close proximity to amenities, including the Estepona hospital, ensuring a solid return on investment. - Spectacular Views: Enjoy breathtaking views of the golf course and Sierra Bermeja...