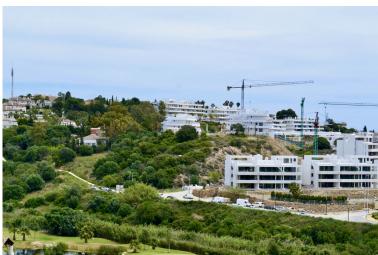

## ■■■■■■ IN ESTEPONA

Discover an exceptional investment opportunity in a tranquil, consolidated residential area of Estepona. This prime plot of land, with a total area of 2,559 square meters and a buildable area of 615 square meters, is perfectly suited for a variety of development projects, offering incredible flexibility for both residential and commercial use. Key Features: Prime Location: Situated just 800 meters from the beach of Hotel ELBA and 3 km from Estepona Port (bird's eye view), this plot boasts excellent connectivity and convenience. - Versatile Zoning: Zoned for residential or business, this land offers multiple development possibilities. - High Growth Potential: Located in a rapidly growing area with close proximity to amenities, including the Estepona hospital, ensuring a solid return on investment. - Spectacular Views: Enjoy breathtaking views of the golf course and Sierra Bermeja...