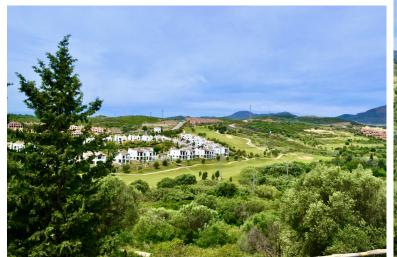

## ■■■■■■ IN ESTEPONA

Discover an exceptional investment opportunity in a tranquil, consolidated residential area of Estepona. This prime plot of land, with a total area of 2,559 square meters and a buildable area of 615 square meters, is perfectly suited for a variety of development projects, offering incredible flexibility for both residential and commercial use. Key Features: Prime Location: Situated just 800 meters from the beach of Hotel ELBA and 3 km from Estepona Port (bird's eye view), this plot boasts excellent connectivity and convenience. - Versatile Zoning: Zoned for residential or business, this land offers multiple development possibilities. - High Growth Potential: Located in a rapidly growing area with close proximity to amenities, including the Estepona hospital, ensuring a solid return on investment. - Spectacular Views: Enjoy breathtaking views of the golf course and Sierra Bermeja...