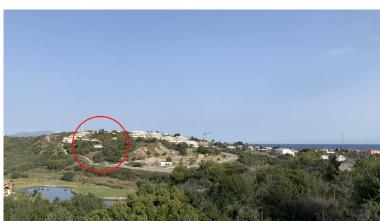

## ■■■■■■ IN ESTEPONA

Discover an exceptional investment opportunity in a tranquil, consolidated residential area of Estepona. This prime plot of land, with a total area of 2,559 square meters and a buildable area of 615 square meters, is perfectly suited for a variety of development projects, offering incredible flexibility for both residential and commercial use. Key Features: Prime Location: Situated just 800 meters from the beach of Hotel ELBA and 3 km from Estepona Port (bird's eye view), this plot boasts excellent connectivity and convenience. - Versatile Zoning: Zoned for residential or business, this land offers multiple development possibilities. - High Growth Potential: Located in a rapidly growing area with close proximity to amenities, including the Estepona hospital, ensuring a solid return on investment. - Spectacular Views: Enjoy breathtaking views of the golf course and Sierra Bermeja...