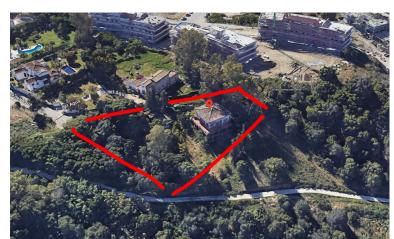

## ■■■■■■ IN ESTEPONA

Discover an exceptional investment opportunity in a tranquil, consolidated residential area of Estepona. This prime plot of land, with a total area of 2,559 square meters and a buildable area of 615 square meters, is perfectly suited for a variety of development projects, offering incredible flexibility for both residential and commercial use. Key Features: Prime Location: Situated just 800 meters from the beach of Hotel ELBA and 3 km from Estepona Port (bird's eye view), this plot boasts excellent connectivity and convenience. - Versatile Zoning: Zoned for residential or business, this land offers multiple development possibilities. - High Growth Potential: Located in a rapidly growing area with close proximity to amenities, including the Estepona hospital, ensuring a solid return on investment. - Spectacular Views: Enjoy breathtaking views of the golf course and Sierra Bermeja...