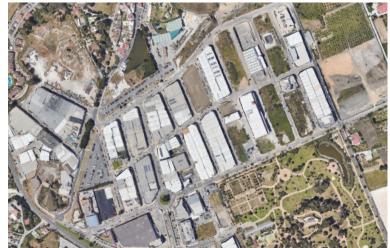

## ■■■■■■■ IN SAN PEDRO DE ALCÁNTARA

Plot for Sale, strategically located in the heart of the San Pedro de Alcantara Industrial Estate, just a few steps from the main road, the artery that drives commerce and logistics throughout the area. Close to the city center, this plot offers not just square meters, but pure potential. With 320 m² and dual street access, it's a unique gem, ideal for a visionary entrepreneur, an ambitious developer, or a brand looking to establish a presence in one of the most promising industrial hubs on the Costa del Sol. Versatility is its greatest asset. A modern warehouse? A logistics center? A showroom with storage? A combination of office and workshop? Everything is possible here. The dual frontage allows for independent access points, efficient goods flow, and increased visibility from two key vantage points. In an area where every square meter counts, this plot is the perfect starting...