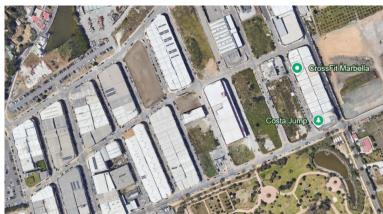

## ■■■■■■■ IN SAN PEDRO DE ALCÁNTARA

Plot for Sale, strategically located in the heart of the San Pedro de Alcantara Industrial Estate, just a few steps from the main road, the artery that drives commerce and logistics throughout the area. Close to the city center, this plot offers not just square meters, but pure potential. With 320 m² and dual street access, it's a unique gem, ideal for a visionary entrepreneur, an ambitious developer, or a brand looking to establish a presence in one of the most promising industrial hubs on the Costa del Sol. Versatility is its greatest asset. A modern warehouse? A logistics center? A showroom with storage? A combination of office and workshop? Everything is possible here. The dual frontage allows for independent access points, efficient goods flow, and increased visibility from two key vantage points. In an area where every square meter counts, this plot is the perfect starting...