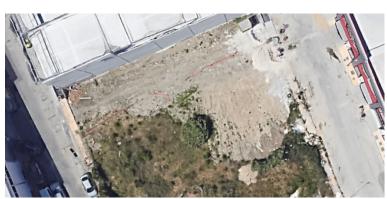

## ■■■■■■■ IN SAN PEDRO DE ALCÁNTARA

Plot for Sale, strategically located in the heart of the San Pedro de Alcantara Industrial Estate, just a few steps from the main road, the artery that drives commerce and logistics throughout the area. Close to the city center, this plot offers not just square meters, but pure potential. With 320 m² and dual street access, it's a unique gem, ideal for a visionary entrepreneur, an ambitious developer, or a brand looking to establish a presence in one of the most promising industrial hubs on the Costa del Sol. Versatility is its greatest asset. A modern warehouse? A logistics center? A showroom with storage? A combination of office and workshop? Everything is possible here. The dual frontage allows for independent access points, efficient goods flow, and increased visibility from two key vantage points. In an area where every square meter counts, this plot is the perfect starting...