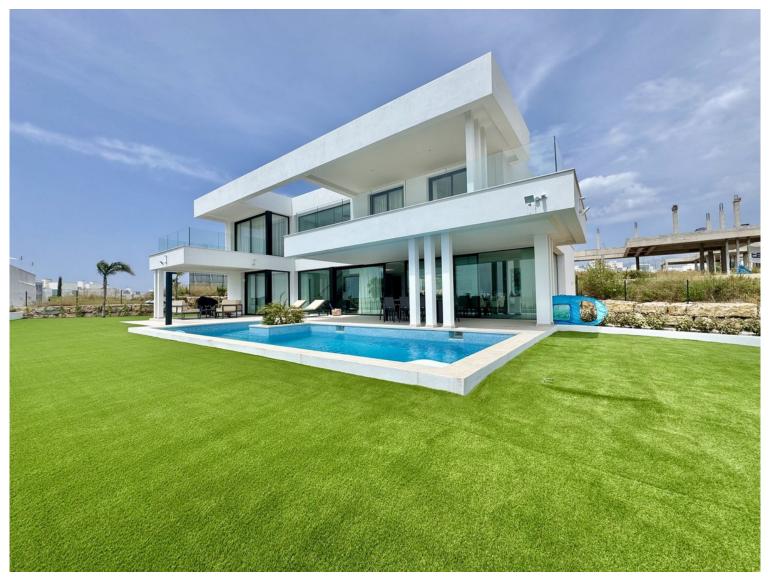

## ■■■■■ IN CANCELADA

Modern newly built villa with 6 bedrooms and 6 en-suite bathrooms, spread over 3 floors and located in an exclusive area, designed for those seeking luxury, comfort, and style. With 460sqm of built area and a southeast orientation, this property stands out for its impressive contemporary architecture, double-height ceilings, and large windows that flood every space with natural light, creating a perfect connection between indoors and outdoors. On the main floor, there is a spacious open-plan living area, decorated with minimalist taste and high-end finishes. From here, you have direct access to a covered terrace with a chill-out zone and a completely private pool, ideal for relaxing and enjoying the Mediterranean lifestyle. The terraces offer stunning panoramic views of the sea, the mountains, and the pool, making every corner a unique space to enjoy at any time of the day. The villa...