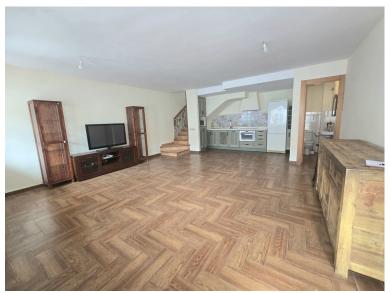

## ■■■ IN BENALMADENA COSTA

Spacious townhouse spread over three floors, ideal for families seeking comfort, natural light, and an unbeatable location. Ground floor: Accessed through a large patio with a separate office or storage room. Inside, there is a spacious living-dining room with large windows and a fully equipped open-plan kitchen, as well as a guest toilet. The south-east orientation ensures light throughout the day. First floor: There are two bedrooms with fitted wardrobes and a private terrace in each, as well as a full bathroom with a shower. Top floor: There are two more bedrooms, also with fitted wardrobes and terraces, as well as a second bathroom with a shower. Sea views can be enjoyed from this floor. Extras and common areas: The home has two separate entrances, one of which is next to its assigned parking space at the foot of the home, ideal for easy entry with purchases. It is located in a ...