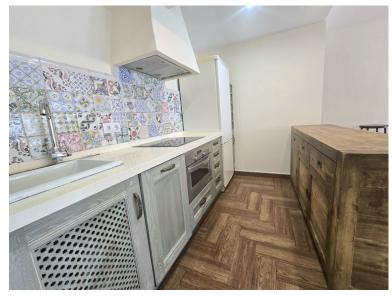

## ■■■ IN BENALMADENA COSTA

Spacious townhouse spread over three floors, ideal for families seeking comfort, natural light, and an unbeatable location. Ground floor: Accessed through a large patio with a separate office or storage room. Inside, there is a spacious living-dining room with large windows and a fully equipped open-plan kitchen, as well as a guest toilet. The south-east orientation ensures light throughout the day. First floor: There are two bedrooms with fitted wardrobes and a private terrace in each, as well as a full bathroom with a shower. Top floor: There are two more bedrooms, also with fitted wardrobes and terraces, as well as a second bathroom with a shower. Sea views can be enjoyed from this floor. Extras and common areas: The home has two separate entrances, one of which is next to its assigned parking space at the foot of the home, ideal for easy entry with purchases. It is located in a ...