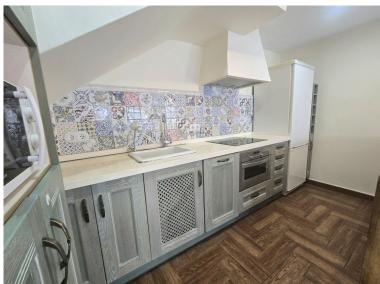

## ■■■ IN BENALMADENA COSTA

Spacious townhouse spread over three floors, ideal for families seeking comfort, natural light, and an unbeatable location. Ground floor: Accessed through a large patio with a separate office or storage room. Inside, there is a spacious living-dining room with large windows and a fully equipped open-plan kitchen, as well as a guest toilet. The south-east orientation ensures light throughout the day. First floor: There are two bedrooms with fitted wardrobes and a private terrace in each, as well as a full bathroom with a shower. Top floor: There are two more bedrooms, also with fitted wardrobes and terraces, as well as a second bathroom with a shower. Sea views can be enjoyed from this floor. Extras and common areas: The home has two separate entrances, one of which is next to its assigned parking space at the foot of the home, ideal for easy entry with purchases. It is located in a ...