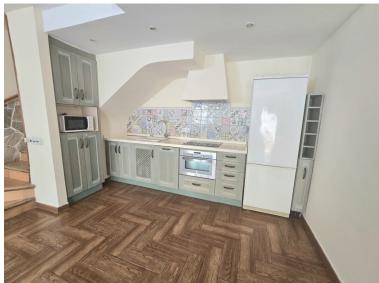

## ■■■ IN BENALMADENA COSTA

Spacious townhouse spread over three floors, ideal for families seeking comfort, natural light, and an unbeatable location. Ground floor: Accessed through a large patio with a separate office or storage room. Inside, there is a spacious living-dining room with large windows and a fully equipped open-plan kitchen, as well as a guest toilet. The south-east orientation ensures light throughout the day. First floor: There are two bedrooms with fitted wardrobes and a private terrace in each, as well as a full bathroom with a shower. Top floor: There are two more bedrooms, also with fitted wardrobes and terraces, as well as a second bathroom with a shower. Sea views can be enjoyed from this floor. Extras and common areas: The home has two separate entrances, one of which is next to its assigned parking space at the foot of the home, ideal for easy entry with purchases. It is located in a ...