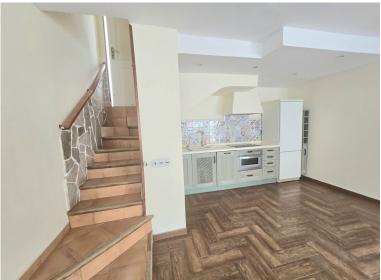

## ■■■ IN BENALMADENA COSTA

Spacious townhouse spread over three floors, ideal for families seeking comfort, natural light, and an unbeatable location. Ground floor: Accessed through a large patio with a separate office or storage room. Inside, there is a spacious living-dining room with large windows and a fully equipped open-plan kitchen, as well as a guest toilet. The south-east orientation ensures light throughout the day. First floor: There are two bedrooms with fitted wardrobes and a private terrace in each, as well as a full bathroom with a shower. Top floor: There are two more bedrooms, also with fitted wardrobes and terraces, as well as a second bathroom with a shower. Sea views can be enjoyed from this floor. Extras and common areas: The home has two separate entrances, one of which is next to its assigned parking space at the foot of the home, ideal for easy entry with purchases. It is located in a ...