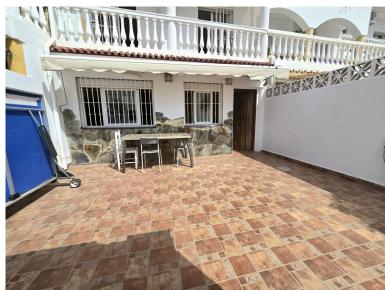

## ■■■ IN BENALMADENA COSTA

Spacious townhouse spread over three floors, ideal for families seeking comfort, natural light, and an unbeatable location. Ground floor: Accessed through a large patio with a separate office or storage room. Inside, there is a spacious living-dining room with large windows and a fully equipped open-plan kitchen, as well as a guest toilet. The south-east orientation ensures light throughout the day. First floor: There are two bedrooms with fitted wardrobes and a private terrace in each, as well as a full bathroom with a shower. Top floor: There are two more bedrooms, also with fitted wardrobes and terraces, as well as a second bathroom with a shower. Sea views can be enjoyed from this floor. Extras and common areas: The home has two separate entrances, one of which is next to its assigned parking space at the foot of the home, ideal for easy entry with purchases. It is located in a ...