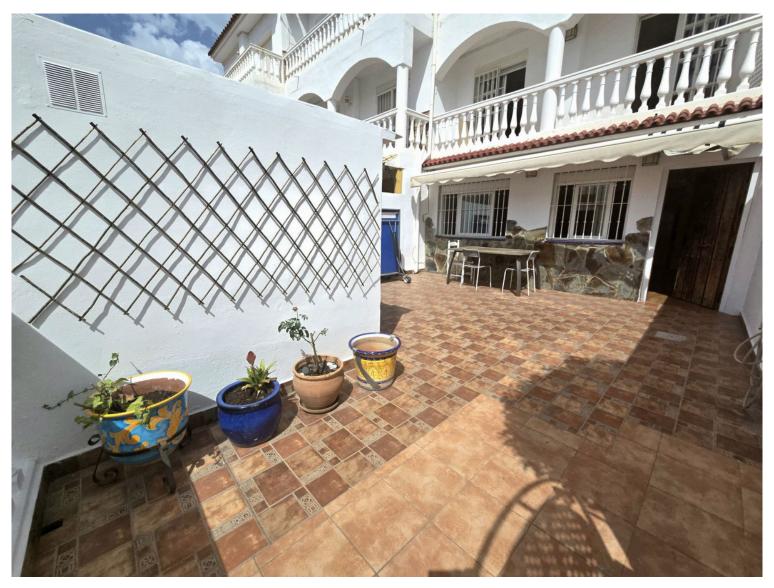

## ■■■ IN BENALMADENA COSTA

Spacious townhouse spread over three floors, ideal for families seeking comfort, natural light, and an unbeatable location. Ground floor: Accessed through a large patio with a separate office or storage room. Inside, there is a spacious living-dining room with large windows and a fully equipped open-plan kitchen, as well as a guest toilet. The south-east orientation ensures light throughout the day. First floor: There are two bedrooms with fitted wardrobes and a private terrace in each, as well as a full bathroom with a shower. Top floor: There are two more bedrooms, also with fitted wardrobes and terraces, as well as a second bathroom with a shower. Sea views can be enjoyed from this floor. Extras and common areas: The home has two separate entrances, one of which is next to its assigned parking space at the foot of the home, ideal for easy entry with purchases. It is located in a ...