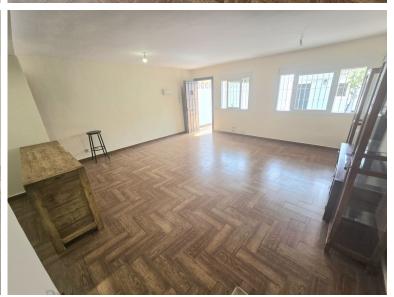

## ■■■ IN BENALMADENA COSTA

Spacious townhouse spread over three floors, ideal for families seeking comfort, natural light, and an unbeatable location. Ground floor: Accessed through a large patio with a separate office or storage room. Inside, there is a spacious living-dining room with large windows and a fully equipped open-plan kitchen, as well as a guest toilet. The south-east orientation ensures light throughout the day. First floor: There are two bedrooms with fitted wardrobes and a private terrace in each, as well as a full bathroom with a shower. Top floor: There are two more bedrooms, also with fitted wardrobes and terraces, as well as a second bathroom with a shower. Sea views can be enjoyed from this floor. Extras and common areas: The home has two separate entrances, one of which is next to its assigned parking space at the foot of the home, ideal for easy entry with purchases. It is located in a ...