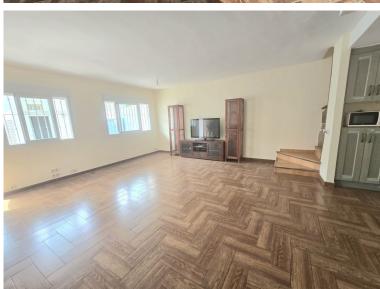

## ■■■ IN BENALMADENA COSTA

Spacious townhouse spread over three floors, ideal for families seeking comfort, natural light, and an unbeatable location. Ground floor: Accessed through a large patio with a separate office or storage room. Inside, there is a spacious living-dining room with large windows and a fully equipped open-plan kitchen, as well as a guest toilet. The south-east orientation ensures light throughout the day. First floor: There are two bedrooms with fitted wardrobes and a private terrace in each, as well as a full bathroom with a shower. Top floor: There are two more bedrooms, also with fitted wardrobes and terraces, as well as a second bathroom with a shower. Sea views can be enjoyed from this floor. Extras and common areas: The home has two separate entrances, one of which is next to its assigned parking space at the foot of the home, ideal for easy entry with purchases. It is located in a ...