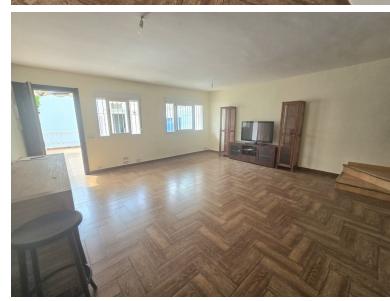

## ■■■ IN BENALMADENA COSTA

Spacious townhouse spread over three floors, ideal for families seeking comfort, natural light, and an unbeatable location. Ground floor: Accessed through a large patio with a separate office or storage room. Inside, there is a spacious living-dining room with large windows and a fully equipped open-plan kitchen, as well as a guest toilet. The south-east orientation ensures light throughout the day. First floor: There are two bedrooms with fitted wardrobes and a private terrace in each, as well as a full bathroom with a shower. Top floor: There are two more bedrooms, also with fitted wardrobes and terraces, as well as a second bathroom with a shower. Sea views can be enjoyed from this floor. Extras and common areas: The home has two separate entrances, one of which is next to its assigned parking space at the foot of the home, ideal for easy entry with purchases. It is located in a ...