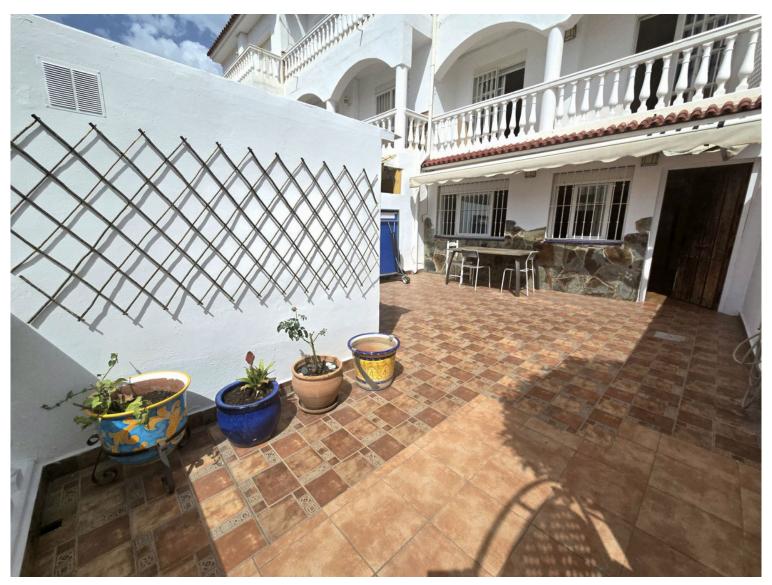

## ■■■ IN BENALMADENA COSTA

Spacious townhouse spread over three floors, ideal for families seeking comfort, natural light, and an unbeatable location. Ground floor: Accessed through a large patio with a separate office or storage room. Inside, there is a spacious living-dining room with large windows and a fully equipped open-plan kitchen, as well as a guest toilet. The south-east orientation ensures light throughout the day. First floor: There are two bedrooms with fitted wardrobes and a private terrace in each, as well as a full bathroom with a shower. Top floor: There are two more bedrooms, also with fitted wardrobes and terraces, as well as a second bathroom with a shower. Sea views can be enjoyed from this floor. Extras and common areas: The home has two separate entrances, one of which is next to its assigned parking space at the foot of the home, ideal for easy entry with purchases. It is located in a ...