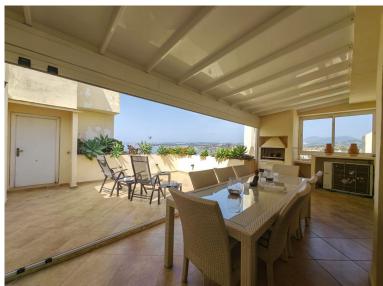

## **IN ESTEPONA**

Stunning Duplex Penthouse with Panoramic Sea Views in Marina Bay, Estepona This exceptional duplex penthouse is located in the sought-after frontline beach urbanisation of Marina Bay, perfectly positioned by the vibrant Port and Marina of Estepona. Enjoy a privileged coastal lifestyle with all amenities, restaurants, and shops right on your doorstep, and direct access to the golden sands of Cristo Beach—widely regarded as the most family-friendly beach in Estepona, with calm waters and two charming local chiringuitos. Spanning two floors and boasting two independent entrances—one on the 5th floor and another on the 6th—this spacious property is crowned by a magnificent 92m² solarium terrace, partially covered and ideal for year-round outdoor living. The upper level features a bright and modern open-plan living and dining area with two full-height glass sliding doors that seamlessly c...