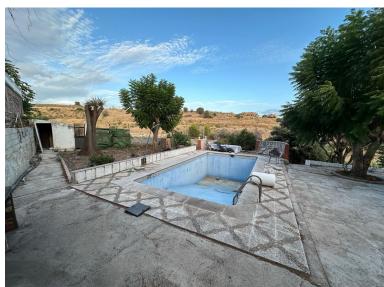

## ■■■■■■■ IN ESTEPONA

Rustic land with an unbeatable location 2 minutes from the famous beach "El Cristo". The property has a construction of 111 m2, although it needs improvements it is currently in use, the construction has 2 bedrooms, 1 bathroom, living room and kitchen. There is a 27m2 swimming pool and 11m2 chicken coop. The farm has a total of 3035m2 and south facing orientation. Land, Estepona, Costa del Sol. Garden/Plot 3035 m². Setting: Close To Shops, Close To Sea, Close To Town, Close To Schools, Close To Marina. Orientation: South. Condition: Renovation Required.