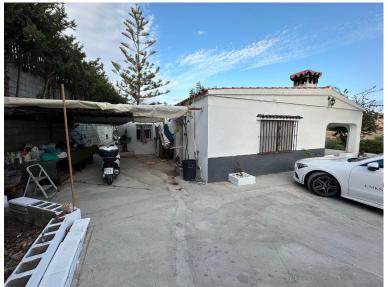

## ■■■■■■■ IN ESTEPONA

Rustic land with an unbeatable location 2 minutes from the famous beach "El Cristo". The property has a construction of 111 m2, although it needs improvements it is currently in use, the construction has 2 bedrooms, 1 bathroom, living room and kitchen. There is a 27m2 swimming pool and 11m2 chicken coop. The farm has a total of 3035m2 and south facing orientation. Land, Estepona, Costa del Sol. Garden/Plot 3035 m². Setting: Close To Shops, Close To Sea, Close To Town, Close To Schools, Close To Marina. Orientation: South. Condition: Renovation Required.