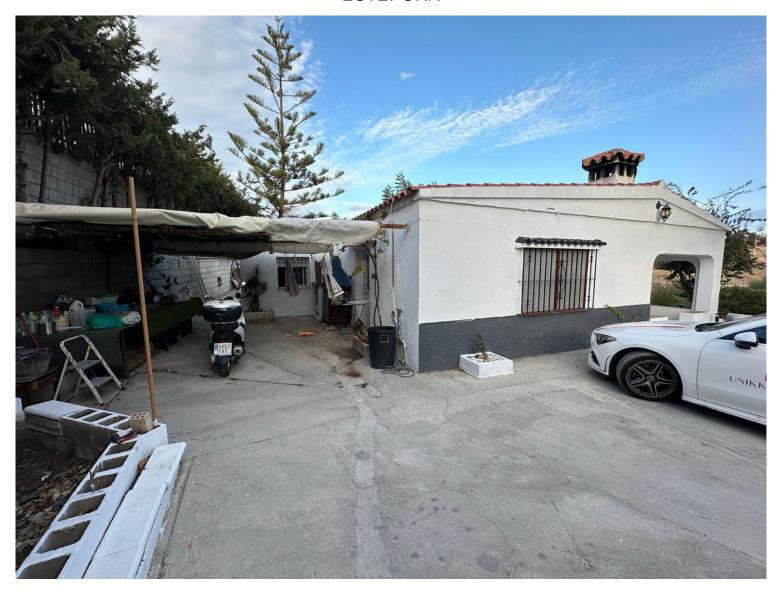

## ■■■■■■■ IN ESTEPONA

Rustic land with an unbeatable location 2 minutes from the famous beach "El Cristo". The property has a construction of 111 m2, although it needs improvements it is currently in use, the construction has 2 bedrooms, 1 bathroom, living room and kitchen. There is a 27m2 swimming pool and 11m2 chicken coop. The farm has a total of 3035m2 and south facing orientation. Land, Estepona, Costa del Sol. Garden/Plot 3035 m². Setting: Close To Shops, Close To Sea, Close To Town, Close To Schools, Close To Marina. Orientation: South. Condition: Renovation Required.