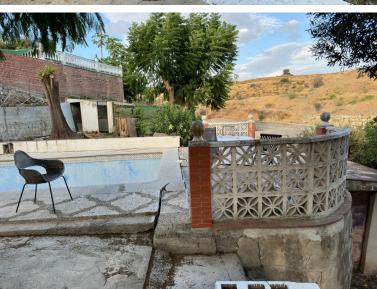

## ■■■■■■■ IN ESTEPONA

Rustic land with an unbeatable location 2 minutes from the famous beach "El Cristo". The property has a construction of 111 m2, although it needs improvements it is currently in use, the construction has 2 bedrooms, 1 bathroom, living room and kitchen. There is a 27m2 swimming pool and 11m2 chicken coop. The farm has a total of 3035m2 and south facing orientation. Land, Estepona, Costa del Sol. Garden/Plot 3035 m². Setting: Close To Shops, Close To Sea, Close To Town, Close To Schools, Close To Marina. Orientation: South. Condition: Renovation Required.