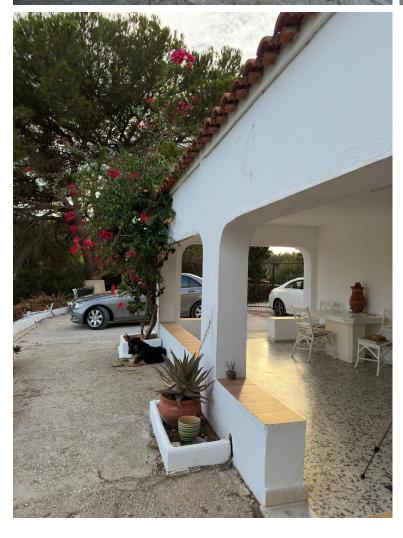

## ■■■■■■■ IN ESTEPONA

Rustic land with an unbeatable location 2 minutes from the famous beach "El Cristo". The property has a construction of 111 m2, although it needs improvements it is currently in use, the construction has 2 bedrooms, 1 bathroom, living room and kitchen. There is a 27m2 swimming pool and 11m2 chicken coop. The farm has a total of 3035m2 and south facing orientation. Land, Estepona, Costa del Sol. Garden/Plot 3035 m². Setting: Close To Shops, Close To Sea, Close To Town, Close To Schools, Close To Marina. Orientation: South. Condition: Renovation Required.