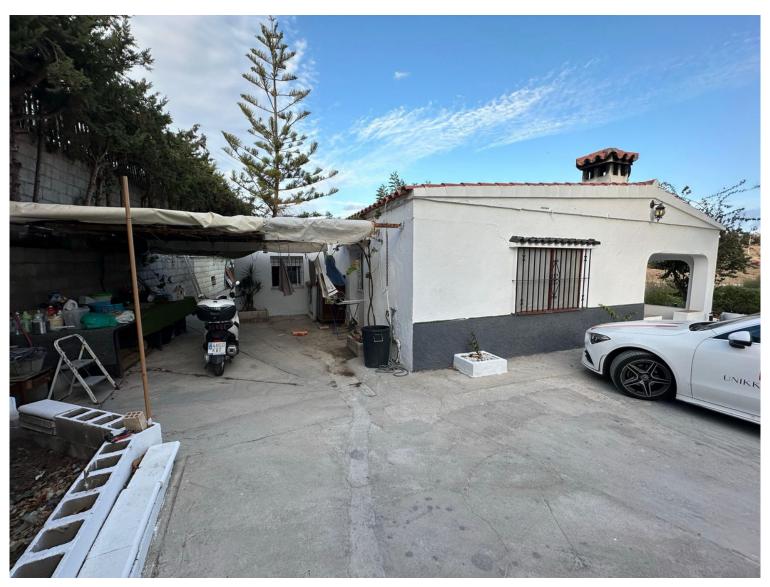

## ■■■■■■■ IN ESTEPONA

Rustic land with an unbeatable location 2 minutes from the famous beach "El Cristo". The property has a construction of 111 m2, although it needs improvements it is currently in use, the construction has 2 bedrooms, 1 bathroom, living room and kitchen. There is a 27m2 swimming pool and 11m2 chicken coop. The farm has a total of 3035m2 and south facing orientation. Land, Estepona, Costa del Sol. Garden/Plot 3035 m². Setting: Close To Shops, Close To Sea, Close To Town, Close To Schools, Close To Marina. Orientation: South. Condition: Renovation Required.