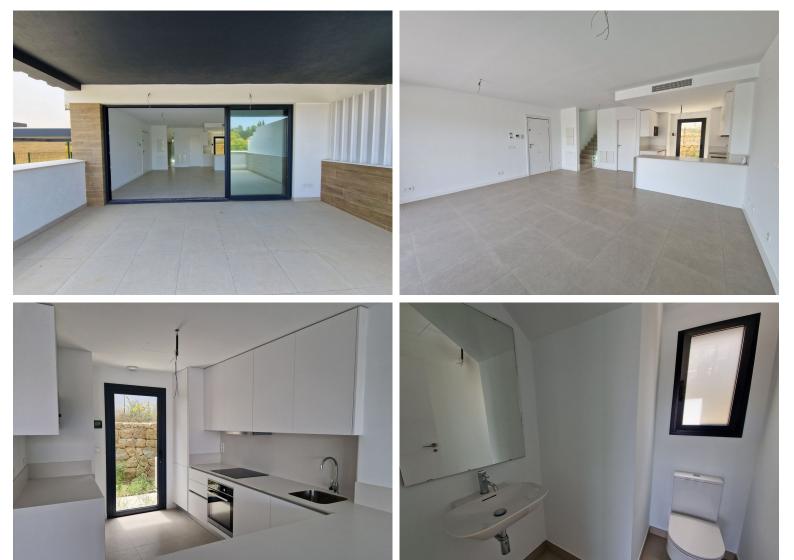

## ■■■■■ IN ATALAYA

Brand new semi detached villa near Atalaya golf course and within easy reach of Atalaya golf club and El Paraiso golf club. The property faces west and has it's own private parking space within the private plot of the house. One enters a spacious living dining room with open plan kitchen and this whole area flows gently out to a large sunny terrace with views of the surrounding countryside. On this level there is a guest bathroom. Upstairs is the master bedroom with a bedroom ensuite and another bedroom which shares a terrace with the master bedroom. There is a third bedroom which shares a bathroom with the second bedroom. The whole house has underfloor heating and air-conditioning all run with aerotermia energy which is the 21st century form of ecological and cheap energy. The house has aluminium frame windows with double glazed glass and pocelanic floors. The community has a larg...