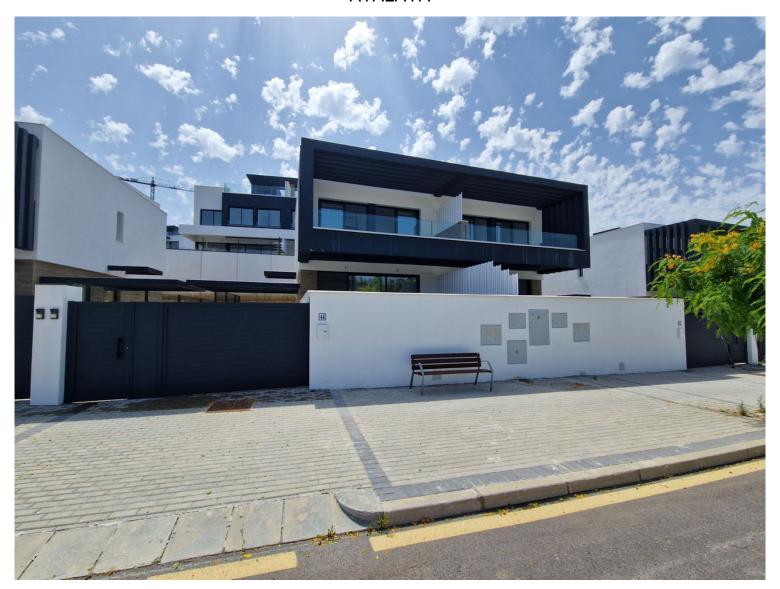

## **ATALAYA**

bedrooms bathrooms built  $m^2$  terrace  $m^2$  3 --- 112 44

## ■■■■■ IN ATALAYA

Brand new semi detached villa near Atalaya golf course and within easy reach of Atalaya golf club and El Paraiso golf club. The property faces west and has it's own private parking space within the private plot of the house. One enters a spacious living dining room with open plan kitchen and this whole area flows gently out to a large sunny terrace with views of the surrounding countryside. On this level there is a guest bathroom. Upstairs is the master bedroom with a bedroom ensuite and another bedroom which shares a terrace with the master bedroom. There is a third bedroom which shares a bathroom with the second bedroom. The whole house has underfloor heating and air-conditioning all run with aerotermia energy which is the 21st century form of ecological and cheap energy. The house has aluminium frame windows with double glazed glass and pocelanic floors. The community has a larg...