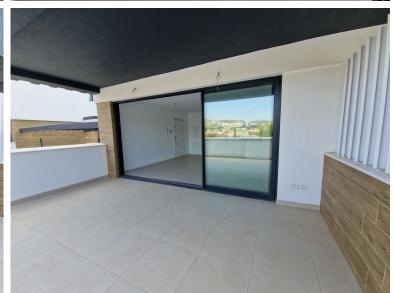

## ■■■■■ IN ATALAYA

Brand new semi detached villa near Atalaya golf course and within easy reach of Atalaya golf club and El Paraiso golf club. The property faces west and has it's own private parking space within the private plot of the house. One enters a spacious living dining room with open plan kitchen and this whole area flows gently out to a large sunny terrace with views of the surrounding countryside. On this level there is a guest bathroom. Upstairs is the master bedroom with a bedroom ensuite and another bedroom which shares a terrace with the master bedroom. There is a third bedroom which shares a bathroom with the second bedroom. The whole house has underfloor heating and air-conditioning all run with aerotermia energy which is the 21st century form of ecological and cheap energy. The house has aluminium frame windows with double glazed glass and pocelanic floors. The community has a larg...