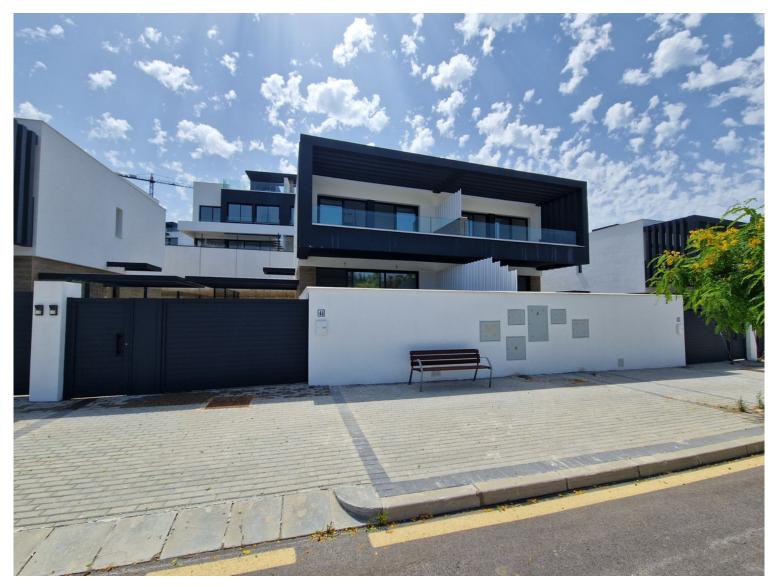

## **ATALAYA**

bedrooms bathrooms built  $m^2$  terrace  $m^2$  3 --- 112 44

## ■■■■■ IN ATALAYA

Brand new semi detached villa near Atalaya golf course and within easy reach of Atalaya golf club and El Paraiso golf club. The property faces west and has it's own private parking space within the private plot of the house. One enters a spacious living dining room with open plan kitchen and this whole area flows gently out to a large sunny terrace with views of the surrounding countryside. On this level there is a guest bathroom. Upstairs is the master bedroom with a bedroom ensuite and another bedroom which shares a terrace with the master bedroom. There is a third bedroom which shares a bathroom with the second bedroom. The whole house has underfloor heating and air-conditioning all run with aerotermia energy which is the 21st century form of ecological and cheap energy. The house has aluminium frame windows with double glazed glass and pocelanic floors. The community has a larg...