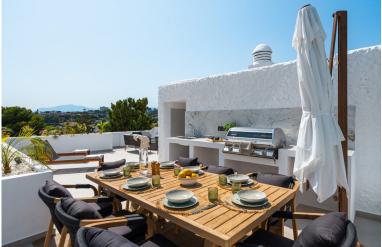

## IN NUEVA ANDALUCÍA

Penthouse La Arabesque offers a sophisticated take on contemporary living in the secure and stylish enclave of Atalaya de Río Verde, one of Nueva Andalucía's most refined residential areas. This luxurious duplex penthouse for sale spans two spacious floors and presents a layout of three generous bedrooms and two sleek, modern bathrooms. With a built area of 172 square meters, it combines interior comfort with extensive outdoor living options, all designed to take full advantage of its privileged setting. Constructed with precision and a focus on high-end materials, this residence reflects both aesthetic harmony and practical elegance. The interior showcases a Scandinavian-inspired design ethos that is both calming and functional. The kitchen, outfitted with premium Siemens appliances, sits at the heart of the home, enabling effortless flow into the open-plan dining and living area...