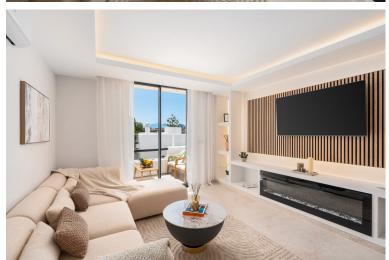

## IN NUEVA ANDALUCÍA

Penthouse La Arabesque offers a sophisticated take on contemporary living in the secure and stylish enclave of Atalaya de Río Verde, one of Nueva Andalucía's most refined residential areas. This luxurious duplex penthouse for sale spans two spacious floors and presents a layout of three generous bedrooms and two sleek, modern bathrooms. With a built area of 172 square meters, it combines interior comfort with extensive outdoor living options, all designed to take full advantage of its privileged setting. Constructed with precision and a focus on high-end materials, this residence reflects both aesthetic harmony and practical elegance. The interior showcases a Scandinavian-inspired design ethos that is both calming and functional. The kitchen, outfitted with premium Siemens appliances, sits at the heart of the home, enabling effortless flow into the open-plan dining and living area...