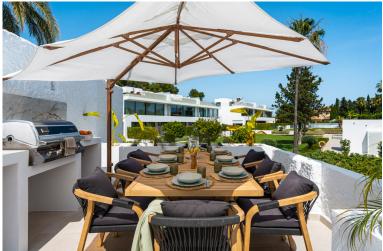

## IN NUEVA ANDALUCÍA

Penthouse La Arabesque offers a sophisticated take on contemporary living in the secure and stylish enclave of Atalaya de Río Verde, one of Nueva Andalucía's most refined residential areas. This luxurious duplex penthouse for sale spans two spacious floors and presents a layout of three generous bedrooms and two sleek, modern bathrooms. With a built area of 172 square meters, it combines interior comfort with extensive outdoor living options, all designed to take full advantage of its privileged setting. Constructed with precision and a focus on high-end materials, this residence reflects both aesthetic harmony and practical elegance. The interior showcases a Scandinavian-inspired design ethos that is both calming and functional. The kitchen, outfitted with premium Siemens appliances, sits at the heart of the home, enabling effortless flow into the open-plan dining and living area...