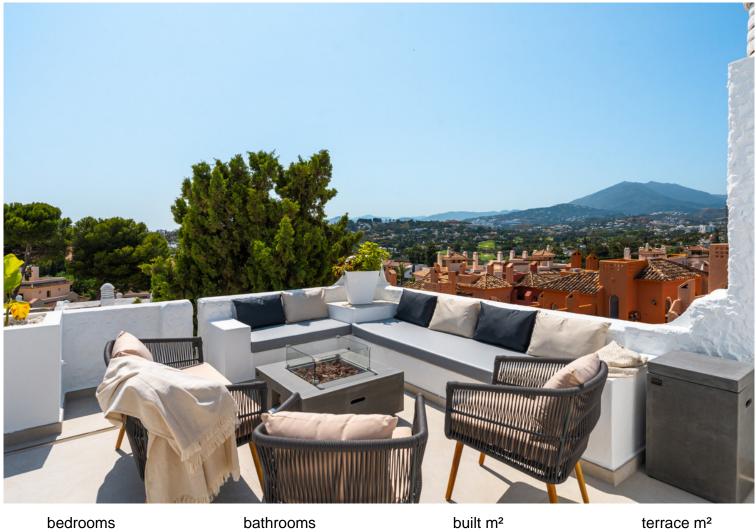

## IN NUEVA ANDALUCÍA

Penthouse La Arabesque offers a sophisticated take on contemporary living in the secure and stylish enclave of Atalaya de Río Verde, one of Nueva Andalucía's most refined residential areas. This luxurious duplex penthouse for sale spans two spacious floors and presents a layout of three generous bedrooms and two sleek, modern bathrooms. With a built area of 172 square meters, it combines interior comfort with extensive outdoor living options, all designed to take full advantage of its privileged setting. Constructed with precision and a focus on high-end materials, this residence reflects both aesthetic harmony and practical elegance. The interior showcases a Scandinavian-inspired design ethos that is both calming and functional. The kitchen, outfitted with premium Siemens appliances, sits at the heart of the home, enabling effortless flow into the open-plan dining and living area...