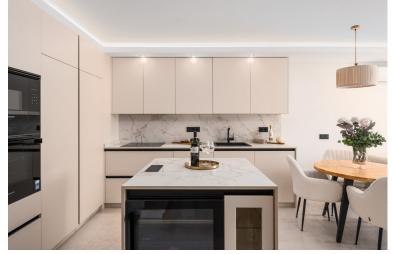

## IN NUEVA ANDALUCÍA

Penthouse La Arabesque offers a sophisticated take on contemporary living in the secure and stylish enclave of Atalaya de Río Verde, one of Nueva Andalucía's most refined residential areas. This luxurious duplex penthouse for sale spans two spacious floors and presents a layout of three generous bedrooms and two sleek, modern bathrooms. With a built area of 172 square meters, it combines interior comfort with extensive outdoor living options, all designed to take full advantage of its privileged setting. Constructed with precision and a focus on high-end materials, this residence reflects both aesthetic harmony and practical elegance. The interior showcases a Scandinavian-inspired design ethos that is both calming and functional. The kitchen, outfitted with premium Siemens appliances, sits at the heart of the home, enabling effortless flow into the open-plan dining and living area...