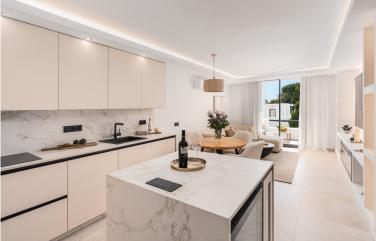

## IN NUEVA ANDALUCÍA

Penthouse La Arabesque offers a sophisticated take on contemporary living in the secure and stylish enclave of Atalaya de Río Verde, one of Nueva Andalucía's most refined residential areas. This luxurious duplex penthouse for sale spans two spacious floors and presents a layout of three generous bedrooms and two sleek, modern bathrooms. With a built area of 172 square meters, it combines interior comfort with extensive outdoor living options, all designed to take full advantage of its privileged setting. Constructed with precision and a focus on high-end materials, this residence reflects both aesthetic harmony and practical elegance. The interior showcases a Scandinavian-inspired design ethos that is both calming and functional. The kitchen, outfitted with premium Siemens appliances, sits at the heart of the home, enabling effortless flow into the open-plan dining and living area...