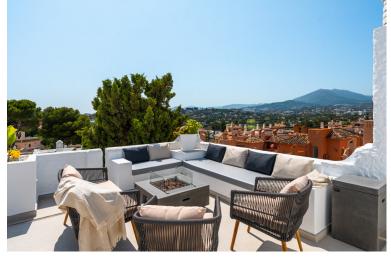

## IN NUEVA ANDALUCÍA

Penthouse La Arabesque offers a sophisticated take on contemporary living in the secure and stylish enclave of Atalaya de Río Verde, one of Nueva Andalucía's most refined residential areas. This luxurious duplex penthouse for sale spans two spacious floors and presents a layout of three generous bedrooms and two sleek, modern bathrooms. With a built area of 172 square meters, it combines interior comfort with extensive outdoor living options, all designed to take full advantage of its privileged setting. Constructed with precision and a focus on high-end materials, this residence reflects both aesthetic harmony and practical elegance. The interior showcases a Scandinavian-inspired design ethos that is both calming and functional. The kitchen, outfitted with premium Siemens appliances, sits at the heart of the home, enabling effortless flow into the open-plan dining and living area...