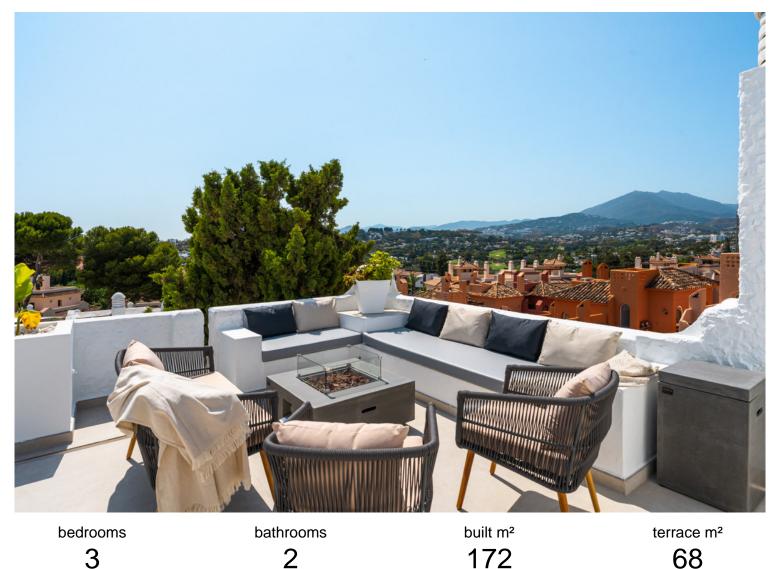

## IN NUEVA ANDALUCÍA

Penthouse La Arabesque offers a sophisticated take on contemporary living in the secure and stylish enclave of Atalaya de Río Verde, one of Nueva Andalucía's most refined residential areas. This luxurious duplex penthouse for sale spans two spacious floors and presents a layout of three generous bedrooms and two sleek, modern bathrooms. With a built area of 172 square meters, it combines interior comfort with extensive outdoor living options, all designed to take full advantage of its privileged setting. Constructed with precision and a focus on high-end materials, this residence reflects both aesthetic harmony and practical elegance. The interior showcases a Scandinavian-inspired design ethos that is both calming and functional. The kitchen, outfitted with premium Siemens appliances, sits at the heart of the home, enabling effortless flow into the open-plan dining and living area...