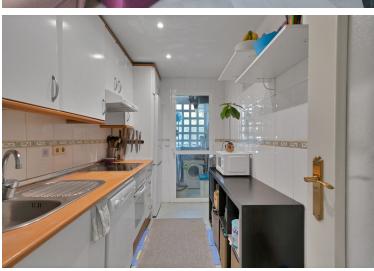

## ■■■■■■■■■■■ IN SAN PEDRO DE ALCÁNTARA

Rare central San Pedro apartment in the sought-after Rosamar building. Step into refined living with this stunning apartment, perfectly positioned on a high floor in the sought-after Rosamar Building, nestled in the peaceful but central residential area of San Pedro de Alcántara. Boasting 92 m² built of usable space, this well built and maintained apartment offers both comfort and style through its smart layout and quality finishes. The apartment features two spacious bedrooms with built-in wardrobes, two full bathrooms, and a fully equipped kitchen that includes a convenient laundry room. A great feature? A south facing private terrace —an ideal space to unwind. Enjoy seamless access to the well kept communal gardens and swimming pool, creating a perfect indoor-outdoor lifestyle. The bright living-dining area is perfect for entertaining, while the elegant entrance hall sets a wel...