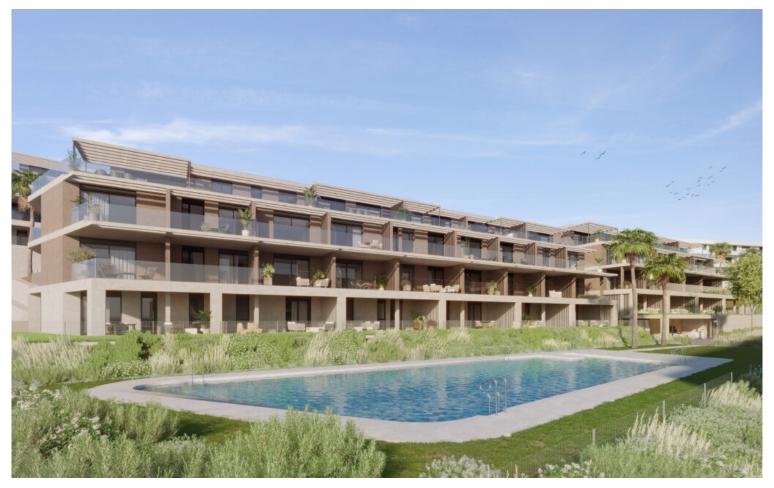

## **BESTEPONA**IN ESTEPONA

New Development: Prices from 233,000 € to 557,000 €. [Beds: 1 - 3] [Baths: 1 - 2] [Built size: 76.00 m2 - 130.00 m2] This development is an exclusive residential complex comprising 144 1, 2 and 3 bedroom homes, distributed in six low-rise buildings. Its avant-garde and modern design blends perfectly with the natural surroundings, offering its residents spectacular views of the Bay of Estepona and the Valle Romano golf course. The south orientation of the homes ensures that they all have excellent luminosity, making the most of the hours of natural light. The large windows not only allow you to enjoy the panoramic views, but also create a bright and spacious atmosphere, enhancing the feeling of comfort. The living rooms, designed to create a fluid connection with the exterior, enhance the spaciousness of the spaces. The development has a full range of amenities, including a swimming po...