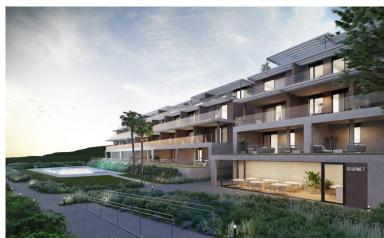

## **BESTEPONA**IN ESTEPONA

New Development: Prices from 233,000 € to 557,000 €. [Beds: 1 - 3] [Baths: 1 - 2] [Built size: 76.00 m2 - 130.00 m2] This development is an exclusive residential complex comprising 144 1, 2 and 3 bedroom homes, distributed in six low-rise buildings. Its avant-garde and modern design blends perfectly with the natural surroundings, offering its residents spectacular views of the Bay of Estepona and the Valle Romano golf course. The south orientation of the homes ensures that they all have excellent luminosity, making the most of the hours of natural light. The large windows not only allow you to enjoy the panoramic views, but also create a bright and spacious atmosphere, enhancing the feeling of comfort. The living rooms, designed to create a fluid connection with the exterior, enhance the spaciousness of the spaces. The development has a full range of amenities, including a swimming po...