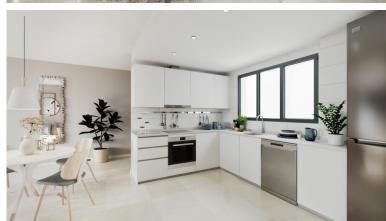

## **BESTEPONA**

New Development: Prices from 303,000 € to 486,000 €. [Beds: 2 - 3] [Baths: 2 - 2] [Built size: 103.00 m2 - 124.00 m2] EXCLUSIVE 2 AND 3 BEDROOM RESIDENTIAL LOCATED NEXT TO ESTEPONA GOLF This development is an exclusive residential development close to Estepona Golf, comprising 72 2 and 3 bedroom homes with options of duplex penthouses and ground floor apartments with garden. In addition, the complex has parking spaces and buggy parking in the basement for golf lovers. To offer you functionality through optimum energy efficiency, the homes have an individualised aerothermal system for domestic hot water and hot/cold air-conditioning by means of grille ducts. The kitchen comes furnished and equipped with electrical appliances: electric oven, induction hob, extractor hood, refrigerator and dishwasher. This is a development designed and conceived to offer maximum comfort and conven...