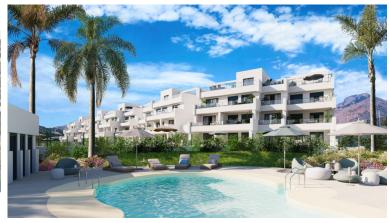

## **BESTEPONA**

New Development: Prices from 303,000 € to 486,000 €. [Beds: 2 - 3] [Baths: 2 - 2] [Built size: 103.00 m2 - 124.00 m2] EXCLUSIVE 2 AND 3 BEDROOM RESIDENTIAL LOCATED NEXT TO ESTEPONA GOLF This development is an exclusive residential development close to Estepona Golf, comprising 72 2 and 3 bedroom homes with options of duplex penthouses and ground floor apartments with garden. In addition, the complex has parking spaces and buggy parking in the basement for golf lovers. To offer you functionality through optimum energy efficiency, the homes have an individualised aerothermal system for domestic hot water and hot/cold air-conditioning by means of grille ducts. The kitchen comes furnished and equipped with electrical appliances: electric oven, induction hob, extractor hood, refrigerator and dishwasher. This is a development designed and conceived to offer maximum comfort and conven...