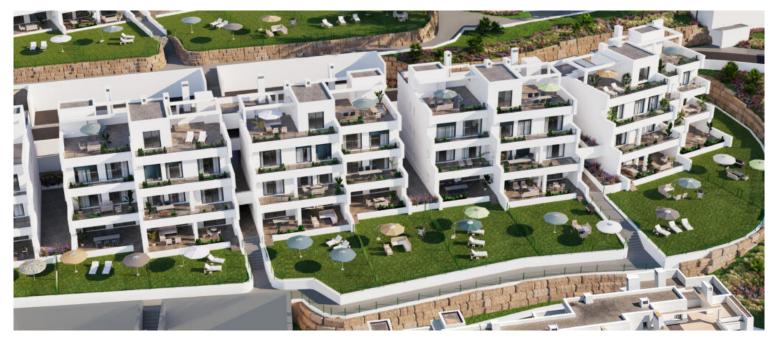

## **BESTEPONA**

New Development: Prices from 303,000 € to 486,000 €. [Beds: 2 - 3] [Baths: 2 - 2] [Built size: 103.00 m2 - 124.00 m2] EXCLUSIVE 2 AND 3 BEDROOM RESIDENTIAL LOCATED NEXT TO ESTEPONA GOLF This development is an exclusive residential development close to Estepona Golf, comprising 72 2 and 3 bedroom homes with options of duplex penthouses and ground floor apartments with garden. In addition, the complex has parking spaces and buggy parking in the basement for golf lovers. To offer you functionality through optimum energy efficiency, the homes have an individualised aerothermal system for domestic hot water and hot/cold air-conditioning by means of grille ducts. The kitchen comes furnished and equipped with electrical appliances: electric oven, induction hob, extractor hood, refrigerator and dishwasher. This is a development designed and conceived to offer maximum comfort and conven...