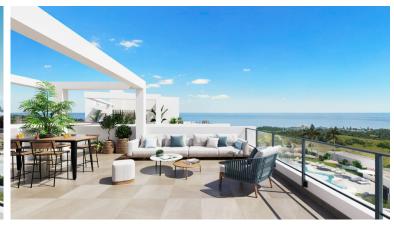

## **BESTEPONA**

New Development: Prices from 303,000 € to 486,000 €. [Beds: 2 - 3] [Baths: 2 - 2] [Built size: 103.00 m2 - 124.00 m2] EXCLUSIVE 2 AND 3 BEDROOM RESIDENTIAL LOCATED NEXT TO ESTEPONA GOLF This development is an exclusive residential development close to Estepona Golf, comprising 72 2 and 3 bedroom homes with options of duplex penthouses and ground floor apartments with garden. In addition, the complex has parking spaces and buggy parking in the basement for golf lovers. To offer you functionality through optimum energy efficiency, the homes have an individualised aerothermal system for domestic hot water and hot/cold air-conditioning by means of grille ducts. The kitchen comes furnished and equipped with electrical appliances: electric oven, induction hob, extractor hood, refrigerator and dishwasher. This is a development designed and conceived to offer maximum comfort and conven...