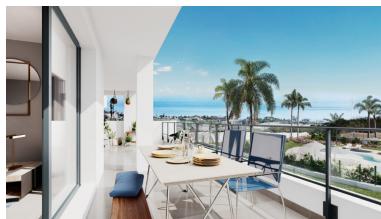

## **BESTEPONA**

New Development: Prices from 303,000 € to 486,000 €. [Beds: 2 - 3] [Baths: 2 - 2] [Built size: 103.00 m2 - 124.00 m2] EXCLUSIVE 2 AND 3 BEDROOM RESIDENTIAL LOCATED NEXT TO ESTEPONA GOLF This development is an exclusive residential development close to Estepona Golf, comprising 72 2 and 3 bedroom homes with options of duplex penthouses and ground floor apartments with garden. In addition, the complex has parking spaces and buggy parking in the basement for golf lovers. To offer you functionality through optimum energy efficiency, the homes have an individualised aerothermal system for domestic hot water and hot/cold air-conditioning by means of grille ducts. The kitchen comes furnished and equipped with electrical appliances: electric oven, induction hob, extractor hood, refrigerator and dishwasher. This is a development designed and conceived to offer maximum comfort and conven...