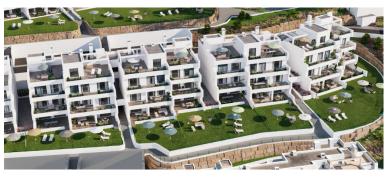

## **BESTEPONA**

New Development: Prices from 303,000 € to 486,000 €. [Beds: 2 - 3] [Baths: 2 - 2] [Built size: 103.00 m2 - 124.00 m2] EXCLUSIVE 2 AND 3 BEDROOM RESIDENTIAL LOCATED NEXT TO ESTEPONA GOLF This development is an exclusive residential development close to Estepona Golf, comprising 72 2 and 3 bedroom homes with options of duplex penthouses and ground floor apartments with garden. In addition, the complex has parking spaces and buggy parking in the basement for golf lovers. To offer you functionality through optimum energy efficiency, the homes have an individualised aerothermal system for domestic hot water and hot/cold air-conditioning by means of grille ducts. The kitchen comes furnished and equipped with electrical appliances: electric oven, induction hob, extractor hood, refrigerator and dishwasher. This is a development designed and conceived to offer maximum comfort and conven...