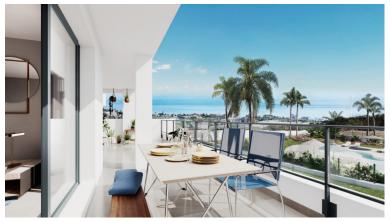

## **ESTEPONA**

**IN ESTEPONA** 

New Development: Prices from 303,000 € to 486,000 €. [Beds: 2 - 3] [Baths: 2 - 2] [Built size: 103.00 m2 - 124.00 m2] EXCLUSIVE 2 AND 3 BEDROOM RESIDENTIAL LOCATED NEXT TO ESTEPONA GOLF This development is an exclusive residential development close to Estepona Golf, comprising 72 2 and 3 bedroom homes with options of duplex penthouses and ground floor apartments with garden. In addition, the complex has parking spaces and buggy parking in the basement for golf lovers. To offer you functionality through optimum energy efficiency, the homes have an individualised aerothermal system for domestic hot water and hot/cold air-conditioning by means of grille ducts. The kitchen comes furnished and equipped with electrical appliances: electric oven, induction hob, extractor hood, refrigerator and dishwasher. This is a development designed and conceived to offer maximum comfort and conven...