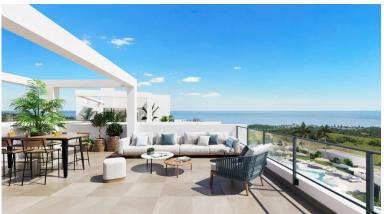

## **ESTEPONA**

**IN ESTEPONA** 

New Development: Prices from 303,000 € to 486,000 €. [Beds: 2 - 3] [Baths: 2 - 2] [Built size: 103.00 m2 - 124.00 m2] EXCLUSIVE 2 AND 3 BEDROOM RESIDENTIAL LOCATED NEXT TO ESTEPONA GOLF This development is an exclusive residential development close to Estepona Golf, comprising 72 2 and 3 bedroom homes with options of duplex penthouses and ground floor apartments with garden. In addition, the complex has parking spaces and buggy parking in the basement for golf lovers. To offer you functionality through optimum energy efficiency, the homes have an individualised aerothermal system for domestic hot water and hot/cold air-conditioning by means of grille ducts. The kitchen comes furnished and equipped with electrical appliances: electric oven, induction hob, extractor hood, refrigerator and dishwasher. This is a development designed and conceived to offer maximum comfort and conven...