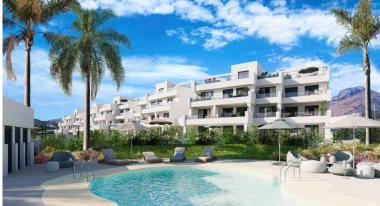

## **ESTEPONA**

**IN ESTEPONA** 

New Development: Prices from 303,000 € to 486,000 €. [Beds: 2 - 3] [Baths: 2 - 2] [Built size: 103.00 m2 - 124.00 m2] EXCLUSIVE 2 AND 3 BEDROOM RESIDENTIAL LOCATED NEXT TO ESTEPONA GOLF This development is an exclusive residential development close to Estepona Golf, comprising 72 2 and 3 bedroom homes with options of duplex penthouses and ground floor apartments with garden. In addition, the complex has parking spaces and buggy parking in the basement for golf lovers. To offer you functionality through optimum energy efficiency, the homes have an individualised aerothermal system for domestic hot water and hot/cold air-conditioning by means of grille ducts. The kitchen comes furnished and equipped with electrical appliances: electric oven, induction hob, extractor hood, refrigerator and dishwasher. This is a development designed and conceived to offer maximum comfort and conven...