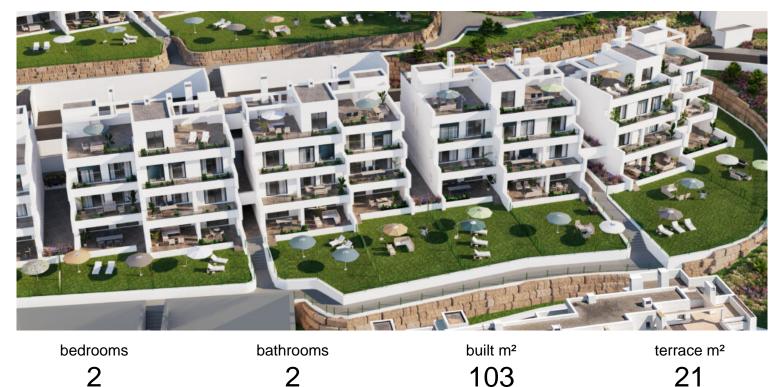

## **ESTEPONA**

**IN ESTEPONA** 

New Development: Prices from 303,000 € to 486,000 €. [Beds: 2 - 3] [Baths: 2 - 2] [Built size: 103.00 m2 - 124.00 m2] EXCLUSIVE 2 AND 3 BEDROOM RESIDENTIAL LOCATED NEXT TO ESTEPONA GOLF This development is an exclusive residential development close to Estepona Golf, comprising 72 2 and 3 bedroom homes with options of duplex penthouses and ground floor apartments with garden. In addition, the complex has parking spaces and buggy parking in the basement for golf lovers. To offer you functionality through optimum energy efficiency, the homes have an individualised aerothermal system for domestic hot water and hot/cold air-conditioning by means of grille ducts. The kitchen comes furnished and equipped with electrical appliances: electric oven, induction hob, extractor hood, refrigerator and dishwasher. This is a development designed and conceived to offer maximum comfort and conven...