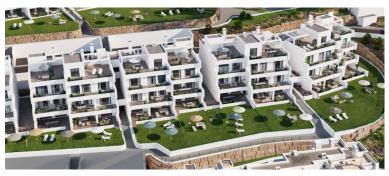

## **ESTEPONA**

**IN ESTEPONA** 

New Development: Prices from 303,000 € to 486,000 €. [Beds: 2 - 3] [Baths: 2 - 2] [Built size: 103.00 m2 - 124.00 m2] EXCLUSIVE 2 AND 3 BEDROOM RESIDENTIAL LOCATED NEXT TO ESTEPONA GOLF This development is an exclusive residential development close to Estepona Golf, comprising 72 2 and 3 bedroom homes with options of duplex penthouses and ground floor apartments with garden. In addition, the complex has parking spaces and buggy parking in the basement for golf lovers. To offer you functionality through optimum energy efficiency, the homes have an individualised aerothermal system for domestic hot water and hot/cold air-conditioning by means of grille ducts. The kitchen comes furnished and equipped with electrical appliances: electric oven, induction hob, extractor hood, refrigerator and dishwasher. This is a development designed and conceived to offer maximum comfort and conven...