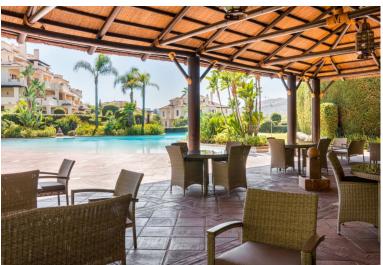

## ■■■■■■■■■ IN BENAHAVÍS

Capanes del Golf is a luxury development located between the coast and the village of Benahavis and only 15 minutes to the famous Puerto Banus and Marbella. The living room has direct access to the large north east facing terrace; the kitchen is fully fitted with modern appliances. The apartment is on the ground floor and has hot and cold air conditioning throughout. It is a luxurious apartment with marble floors and contemporary furnishings. The development is surrounded by its own golf course and is fully gated with 24 hour security. The grounds have been thoughtfully landscaped and there are a number of pools, including the beautiful indoor pool, gym and spa area.