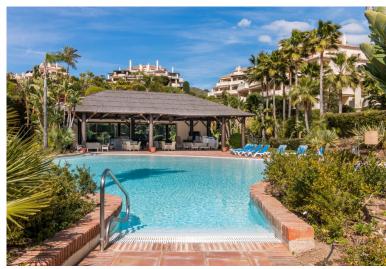

## ■■■■■■■■■ IN BENAHAVÍS

Capanes del Golf is a luxury development located between the coast and the village of Benahavis and only 15 minutes to the famous Puerto Banus and Marbella. The living room has direct access to the large north east facing terrace; the kitchen is fully fitted with modern appliances. The apartment is on the ground floor and has hot and cold air conditioning throughout. It is a luxurious apartment with marble floors and contemporary furnishings. The development is surrounded by its own golf course and is fully gated with 24 hour security. The grounds have been thoughtfully landscaped and there are a number of pools, including the beautiful indoor pool, gym and spa area.