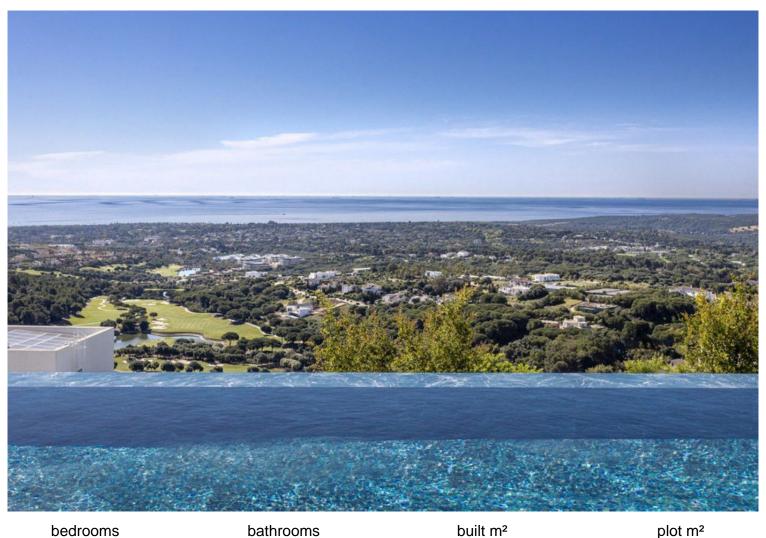

## **SOTOGRANDE**

bedrooms bathrooms built  $m^2$  plot  $m^2$  6 6 1.367 2.554

## **■■■■** IN SOTOGRANDE

Nestled in the hills of Sotogrande, Villa Panoramah represents a remarkable architectural feat that seamlessly combines timeless elegance with Mediterranean allure. Covering an area of 1367m² on a 2554m² plot, the villa boasts unobstructed views—from the La Concha mountain in Marbella to the Strait of Gibraltar and North Africa. Designed to blend with its natural environment, the residence features spacious, light-filled interiors. The main level comprises a vast living area that opens onto a terrace with an infinity pool, a designer open-plan kitchen that accommodates both formal and casual dining, and a sophisticated lounge equipped with a dual-sided fireplace. A glass walkway enhances the villa's sense of openness and airiness. Key features include: - Infinity-edge pool offering stunning sea and mountain vistas - Designer kitchen and elegant indoor-outdoor living areas - Strikin...