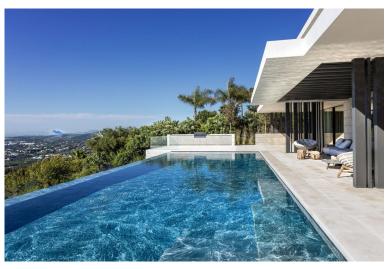

## **■■■■** IN SOTOGRANDE

Nestled in the hills of Sotogrande, Villa Panoramah represents a remarkable architectural feat that seamlessly combines timeless elegance with Mediterranean allure. Covering an area of 1367m² on a 2554m² plot, the villa boasts unobstructed views—from the La Concha mountain in Marbella to the Strait of Gibraltar and North Africa. Designed to blend with its natural environment, the residence features spacious, light-filled interiors. The main level comprises a vast living area that opens onto a terrace with an infinity pool, a designer open-plan kitchen that accommodates both formal and casual dining, and a sophisticated lounge equipped with a dual-sided fireplace. A glass walkway enhances the villa's sense of openness and airiness. Key features include: - Infinity-edge pool offering stunning sea and mountain vistas - Designer kitchen and elegant indoor-outdoor living areas - Strikin...