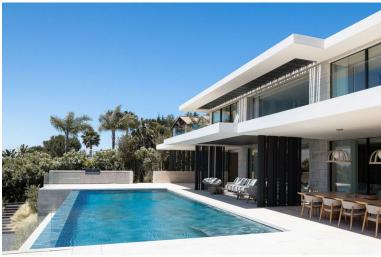

## **■■■■** IN SOTOGRANDE

Nestled in the hills of Sotogrande, Villa Panoramah represents a remarkable architectural feat that seamlessly combines timeless elegance with Mediterranean allure. Covering an area of 1367m² on a 2554m² plot, the villa boasts unobstructed views—from the La Concha mountain in Marbella to the Strait of Gibraltar and North Africa. Designed to blend with its natural environment, the residence features spacious, light-filled interiors. The main level comprises a vast living area that opens onto a terrace with an infinity pool, a designer open-plan kitchen that accommodates both formal and casual dining, and a sophisticated lounge equipped with a dual-sided fireplace. A glass walkway enhances the villa's sense of openness and airiness. Key features include: - Infinity-edge pool offering stunning sea and mountain vistas - Designer kitchen and elegant indoor-outdoor living areas - Strikin...