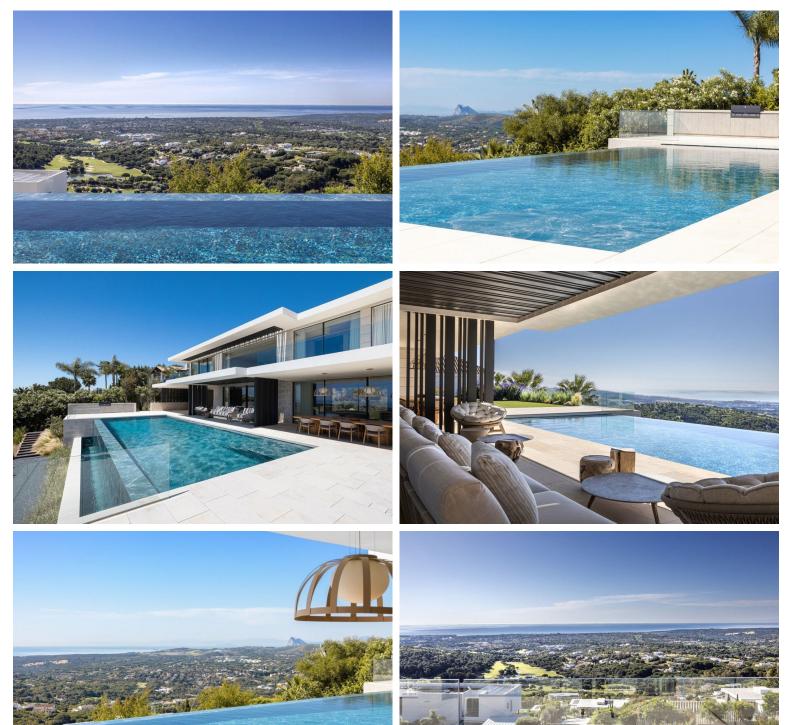

## **■■■■** IN SOTOGRANDE

Nestled in the hills of Sotogrande, Villa Panoramah represents a remarkable architectural feat that seamlessly combines timeless elegance with Mediterranean allure. Covering an area of 1367m² on a 2554m² plot, the villa boasts unobstructed views—from the La Concha mountain in Marbella to the Strait of Gibraltar and North Africa. Designed to blend with its natural environment, the residence features spacious, light-filled interiors. The main level comprises a vast living area that opens onto a terrace with an infinity pool, a designer open-plan kitchen that accommodates both formal and casual dining, and a sophisticated lounge equipped with a dual-sided fireplace. A glass walkway enhances the villa's sense of openness and airiness. Key features include: - Infinity-edge pool offering stunning sea and mountain vistas - Designer kitchen and elegant indoor-outdoor living areas - Strikin...