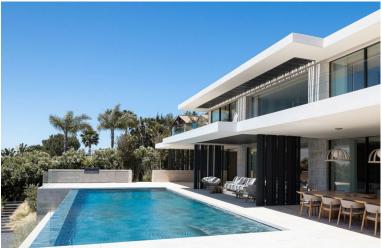

## **IN SOTOGRANDE**

Nestled in the hills of Sotogrande, Villa Panoramah represents a remarkable architectural feat that seamlessly combines timeless elegance with Mediterranean allure. Covering an area of 1367m<sup>2</sup> on a 2554m<sup>2</sup> plot, the villa boasts unobstructed views—from the La Concha mountain in Marbella to the Strait of Gibraltar and North Africa. Designed to blend with its natural environment, the residence features spacious, light-filled interiors. The main level comprises a vast living area that opens onto a terrace with an infinity pool, a designer open-plan kitchen that accommodates both formal and casual dining, and a sophisticated lounge equipped with a dual-sided fireplace. A glass walkway enhances the villa's sense of openness and airiness. Key features include: - Infinity-edge pool offering stunning sea and mountain vistas - Designer kitchen and elegant indoor-outdoor living areas - Strikin...