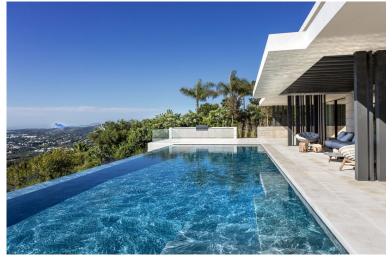

## **IN SOTOGRANDE**

Nestled in the hills of Sotogrande, Villa Panoramah represents a remarkable architectural feat that seamlessly combines timeless elegance with Mediterranean allure. Covering an area of 1367m<sup>2</sup> on a 2554m<sup>2</sup> plot, the villa boasts unobstructed views—from the La Concha mountain in Marbella to the Strait of Gibraltar and North Africa. Designed to blend with its natural environment, the residence features spacious, light-filled interiors. The main level comprises a vast living area that opens onto a terrace with an infinity pool, a designer open-plan kitchen that accommodates both formal and casual dining, and a sophisticated lounge equipped with a dual-sided fireplace. A glass walkway enhances the villa's sense of openness and airiness. Key features include: - Infinity-edge pool offering stunning sea and mountain vistas - Designer kitchen and elegant indoor-outdoor living areas - Strikin...