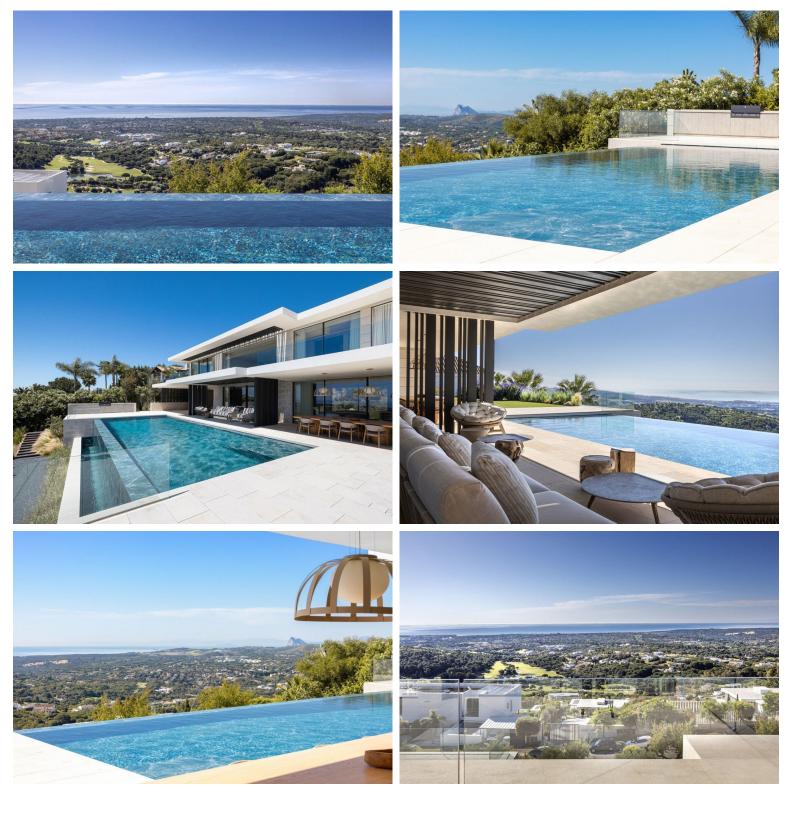

## **IN SOTOGRANDE**

Nestled in the hills of Sotogrande, Villa Panoramah represents a remarkable architectural feat that seamlessly combines timeless elegance with Mediterranean allure. Covering an area of 1367m<sup>2</sup> on a 2554m<sup>2</sup> plot, the villa boasts unobstructed views—from the La Concha mountain in Marbella to the Strait of Gibraltar and North Africa. Designed to blend with its natural environment, the residence features spacious, light-filled interiors. The main level comprises a vast living area that opens onto a terrace with an infinity pool, a designer open-plan kitchen that accommodates both formal and casual dining, and a sophisticated lounge equipped with a dual-sided fireplace. A glass walkway enhances the villa's sense of openness and airiness. Key features include: - Infinity-edge pool offering stunning sea and mountain vistas - Designer kitchen and elegant indoor-outdoor living areas - Strikin...