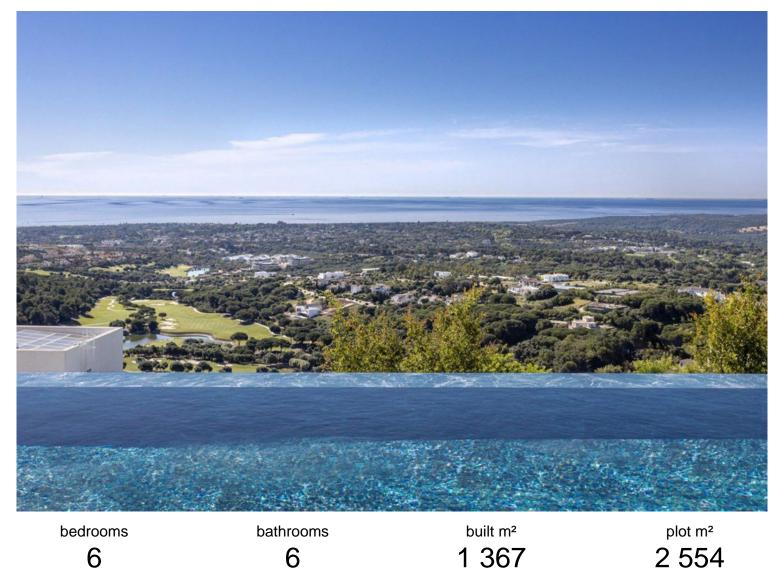

## **IN SOTOGRANDE**

Nestled in the hills of Sotogrande, Villa Panoramah represents a remarkable architectural feat that seamlessly combines timeless elegance with Mediterranean allure. Covering an area of 1367m<sup>2</sup> on a 2554m<sup>2</sup> plot, the villa boasts unobstructed views—from the La Concha mountain in Marbella to the Strait of Gibraltar and North Africa. Designed to blend with its natural environment, the residence features spacious, light-filled interiors. The main level comprises a vast living area that opens onto a terrace with an infinity pool, a designer open-plan kitchen that accommodates both formal and casual dining, and a sophisticated lounge equipped with a dual-sided fireplace. A glass walkway enhances the villa's sense of openness and airiness. Key features include: - Infinity-edge pool offering stunning sea and mountain vistas - Designer kitchen and elegant indoor-outdoor living areas - Strikin...