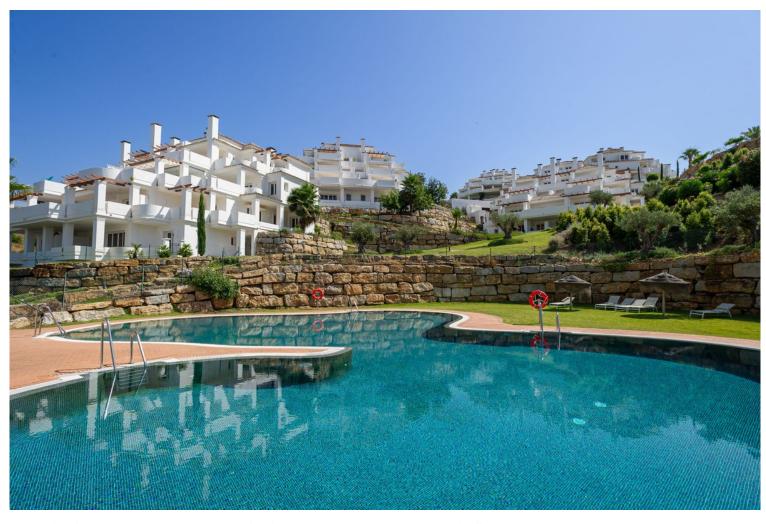

## ■■■■■■■■■■ IN NUEVA ANDALUCÍA

MEDITERRANEAN ELEGANCE WITH SEA VIEWS & 24H SECURITY 2 Bedrooms | 2 Bathrooms | Private Terrace | Concierge & Security 24/7 | Pool | Parking Discover the timeless charm of Mediterranean living in this elegant apartment located in one of Marbella's most sought-after residential enclaves, Aloha, Nueva Andalucia. Designed by renowned architects, the residence blends traditional Andalusian character with modern comfort, offering expansive sea views and refined living spaces bathed in natural light. Property Highlights: • South-facing private terrace with panoramic sea views • Open-plan living area with large windows and premium finishes • Fully equipped kitchen with high-end appliances • Master bedroom with en-suite spa-style bathroom • Climate control and underfloor heating • 24-hour security • Landscaped gardens, indoor/outdoor pools, gym and wellness areas Set wi...