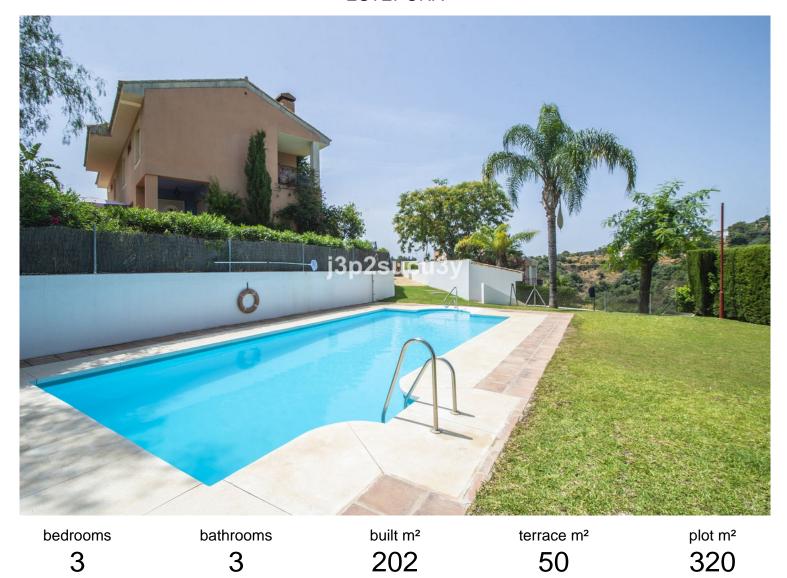

## **■■■■** IN ESTEPONA

This semi-detached house is located in the hills of Sierra Bermeja, in the Forest Hills urbanisation of Estepona, nestled in nature and surrounded by lush vegetation and mountain air. With a constructed area of  $205m^2$  spread over 3 floors and a private garden of  $320m^2$ , this property has uncommon potential. The entrance through the porch at street level is to the upper floor, where the spacious living room with fireplace, dining room and kitchen are located. This floor also offers a large terrace with panoramic views of the hills, as well as a guest toilet. On the lower floor are the 3 bedrooms with fitted wardrobes and 2 bathrooms. The master bedroom has an en-suite bathroom and access to another terrace with the same open panoramic views of the mountains and surrounding greenery. On this floor there is also a utility room which provides additional storage space. On the lower level, w...