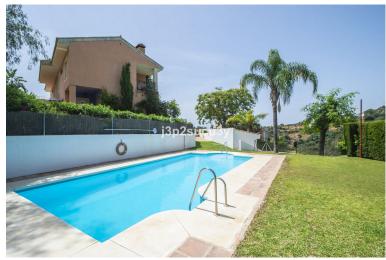

## **■■■■** IN ESTEPONA

This semi-detached house is located in the hills of Sierra Bermeja, in the Forest Hills urbanisation of Estepona, nestled in nature and surrounded by lush vegetation and mountain air. With a constructed area of  $205m^2$  spread over 3 floors and a private garden of  $320m^2$ , this property has uncommon potential. The entrance through the porch at street level is to the upper floor, where the spacious living room with fireplace, dining room and kitchen are located. This floor also offers a large terrace with panoramic views of the hills, as well as a guest toilet. On the lower floor are the 3 bedrooms with fitted wardrobes and 2 bathrooms. The master bedroom has an en-suite bathroom and access to another terrace with the same open panoramic views of the mountains and surrounding greenery. On this floor there is also a utility room which provides additional storage space. On the lower level, w...