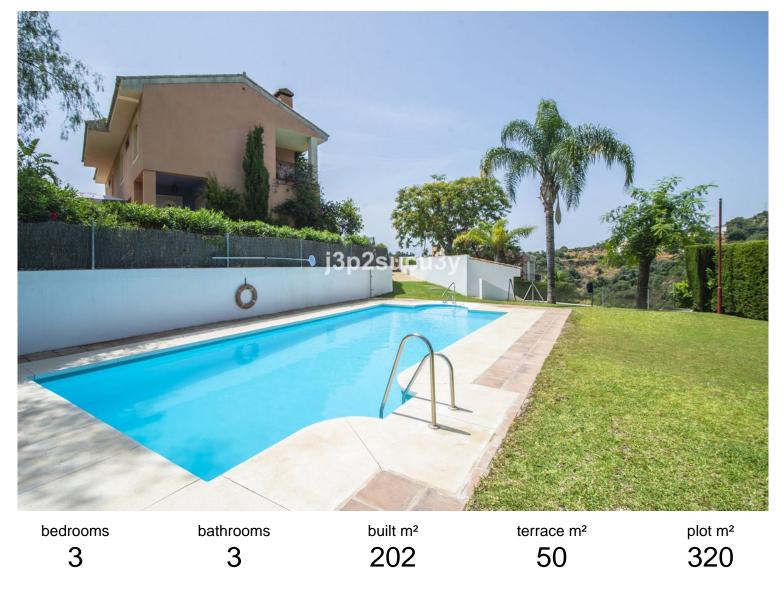

## **IN ESTEPONA**

This semi-detached house is located in the hills of Sierra Bermeja, in the Forest Hills urbanisation of Estepona, nestled in nature and surrounded by lush vegetation and mountain air. With a constructed area of 205m<sup>2</sup> spread over 3 floors and a private garden of 320m<sup>2</sup>, this property has uncommon potential. The entrance through the porch at street level is to the upper floor, where the spacious living room with fireplace, dining room and kitchen are located. This floor also offers a large terrace with panoramic views of the hills, as well as a guest toilet. On the lower floor are the 3 bedrooms with fitted wardrobes and 2 bathrooms. The master bedroom has an en-suite bathroom and access to another terrace with the same open panoramic views of the mountains and surrounding greenery. On this floor there is also a utility room which provides additional storage space. On the lower level, w...