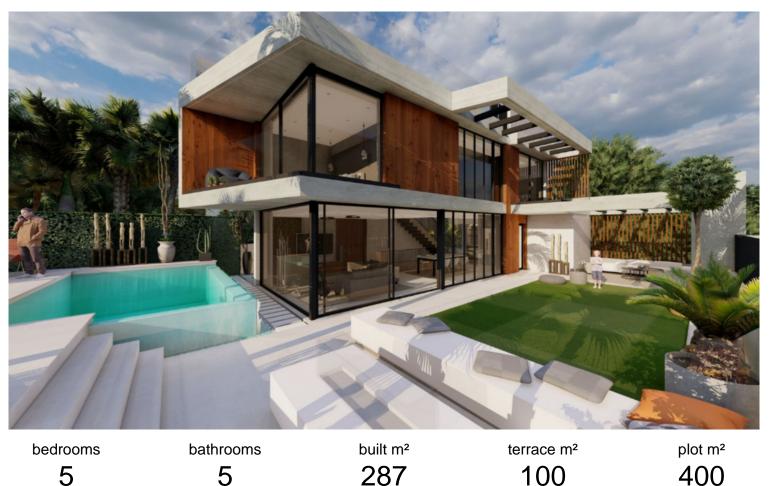

## NUEVA ANDALUCÍA

IN NUEVA ANDALUCÍA

This unique new built (under construction) contemporary villa in concrete style provides the ultimate luxury open plan living. Located in the beautiful heart of Nueva Andalucia just a a minute away from Puerto Banus, walking distance to shops and to the Puerto Banus and short driving distance from Marbella center and San Pedro. Designed across 4 floors, all accessible through the private elevator, the property offers 5 bedrooms and 5 bathrooms each with an outdoor terrace. Entrance level boasts of a large and spacious parking level for 4+2 cars with double height ceilings and a 2 bedrooms guest aparment + a studio with bathroom on street level. Welcoming exteriors include a manicured garden which surrounds the entrance and main entrance with water heated pool, cozy lounge areas, an outdoor dining area completed with its own outdoor kitchen and BBQ area for al fresco dining and f...