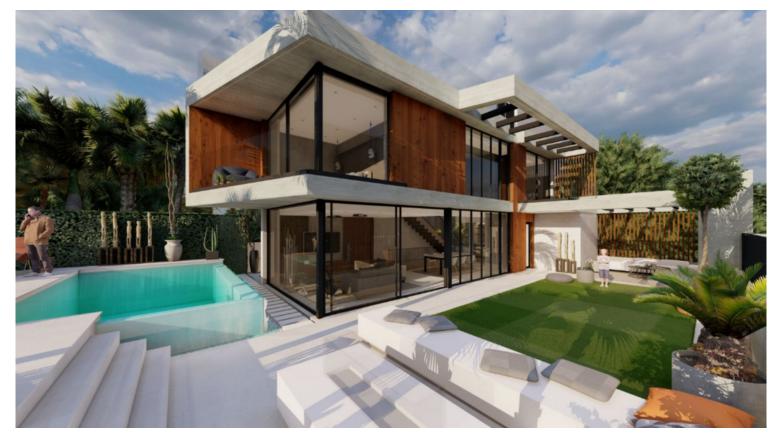

## ■■■■ IN NUEVA ANDALUCÍA

This unique new built (under construction) contemporary villa in concrete style provides the ultimate luxury open plan living. Located in the beautiful heart of Nueva Andalucia just a a minute away from Puerto Banus, walking distance to shops and to the Puerto Banus and short driving distance from Marbella center and San Pedro. Designed across 4 floors, all accessible through the private elevator, the property offers 5 bedrooms and 5 bathrooms each with an outdoor terrace. Entrance level boasts of a large and spacious parking level for 4+2 cars with double height ceilings and a 2 bedrooms guest aparment + a studio with bathroom on street level. Welcoming exteriors include a manicured garden which surrounds the entrance and main entrance with water heated pool, cozy lounge areas, an outdoor dining area completed with its own outdoor kitchen and BBQ area for all fresco dining and f...