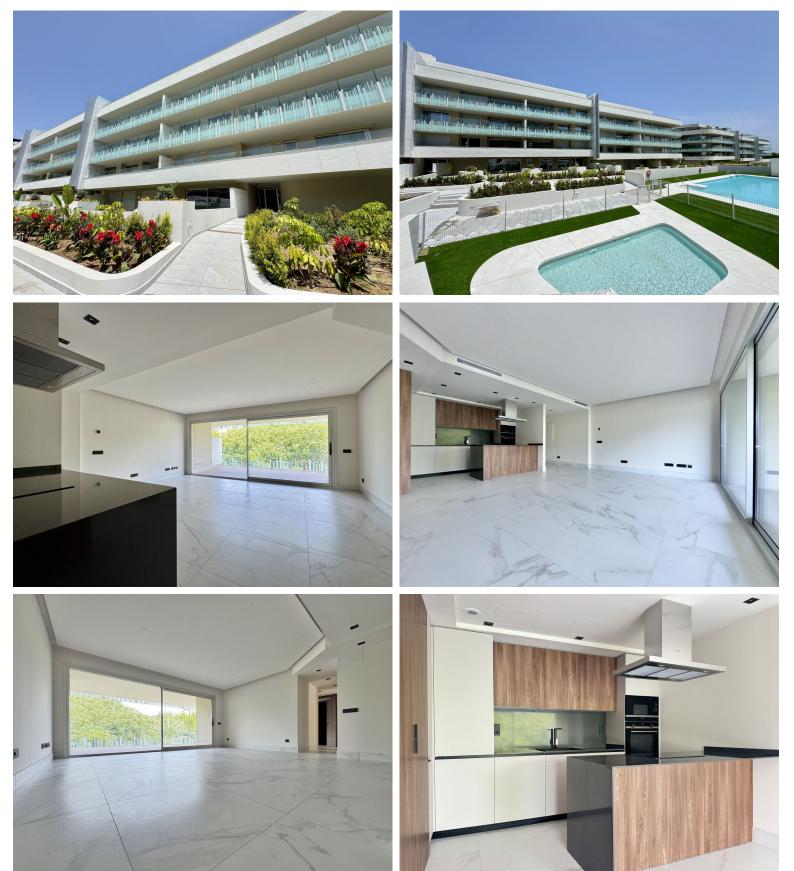

## ■■■■■■■■■■ IN SAN PEDRO DE ALCÁNTARA

New modern apartments in the prestigious MARE complex is a modern residential complex from the renowned developer Taylor Wimpey, located in San Pedro de Alcantara, just a few minutes walk from the beach and promenade, as well as in close proximity to the historic city centre and the famous Puerto Banus. The neighbourhood is characterised by wide modern avenues, bicycle paths, green areas and well-developed infrastructure: restaurants, shops, public transport and everything you need for a comfortable life are close by. Advantages and infrastructure: - To the beach - 4 minutes walk, to the centre of San Pedro - 3 minutes. - Direct transport accessibility: 5 minutes by car to Puerto Banus, 40 minutes to Malaga airport. - The area is actively developing and is considered one of the most promising in Marbella. - The complex has implemented modern standards of energy efficiency and safe...