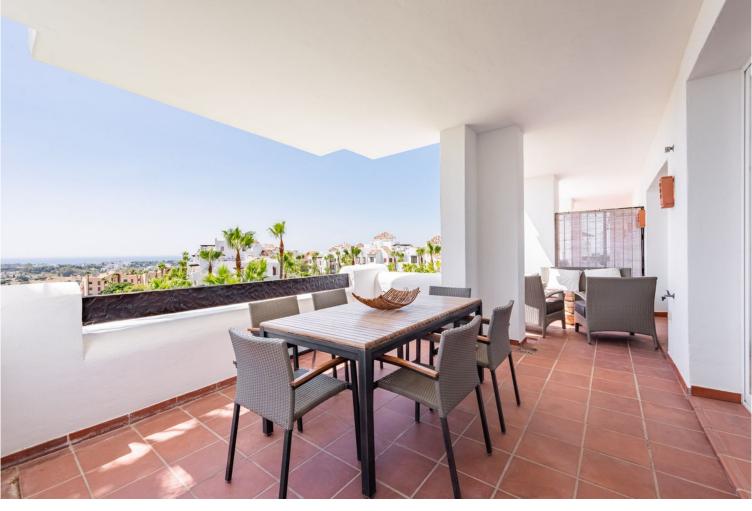

## ATALAYA

bedrooms 2 bathrooms 2

built m<sup>2</sup>

terrace m<sup>2</sup> 29

## IN ATALAYA

Panoramic Sea View Apartment in a Prime Elevated Position! Welcome to this delightful apartment, situated in one of the highest blocks of a beautifully maintained, low-density complex. From its elevated vantage point, the property enjoys sweeping panoramic views over the Mediterranean Sea and lush tropical gardens. The apartment features a fully equipped kitchen with a separate utility room, offering both practicality and comfort. The bright and inviting living-dining area opens onto a sunny southeast-facing terrace—perfect for enjoying the views and outdoor living year-round. Ideally located, the property is just steps from a well-stocked supermarket and a renowned bilingual school. Golf enthusiasts will appreciate the close proximity to several top-tier courses, all within a 5-minute drive. Additional features include a private underground garage space and a storage room. Set with...