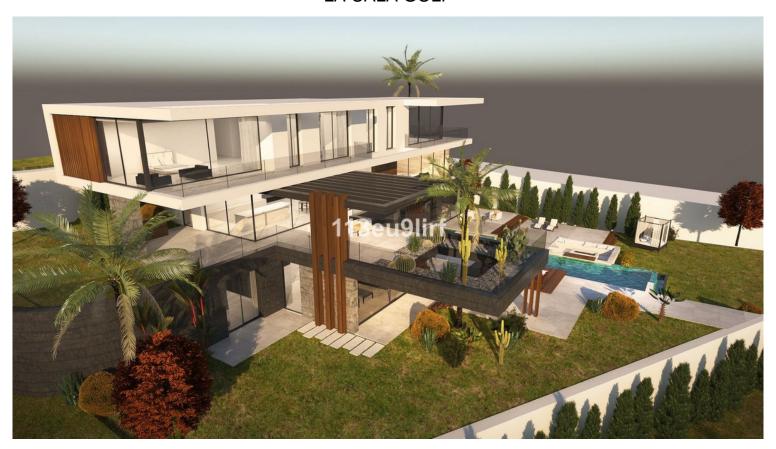

## ■■■■■■■ IN LA CALA GOLF

Plot with project and building licence offering panoramic mountain, golf and sea views located within La Cala Golf Resort with three 18 hole championship golf courses, Clubhouse, Hotel and Spa, 24 hour onsite security. Current building regulations allow to build a detached villa of 331 m<sup>2</sup> + basement + uncovered terraces + pool. Water, electricity and sewage connections are all in place. Building licence granted, construction can start immediately.