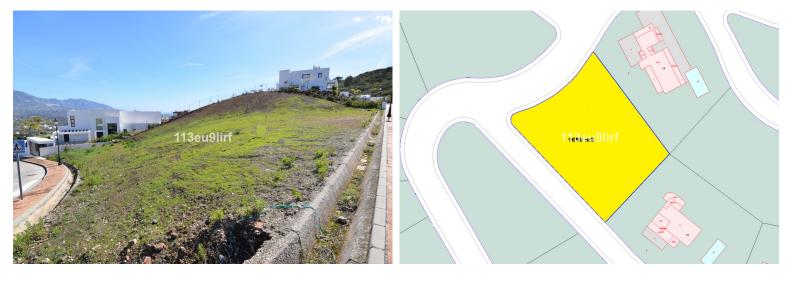

## ■■■■■■■ IN LA CALA GOLF

Plot with project and building licence offering panoramic mountain, golf and sea views located within La Cala Golf Resort with three 18 hole championship golf courses, Clubhouse, Hotel and Spa, 24 hour onsite security. Current building regulations allow to build a detached villa of 331 m<sup>2</sup> + basement + uncovered terraces + pool. Water, electricity and sewage connections are all in place. Building licence granted, construction can start immediately.