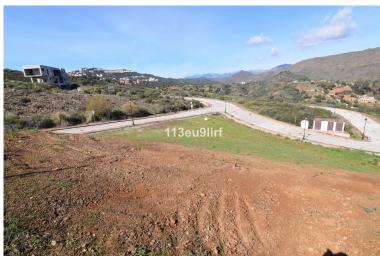

## ■■■■■■■ IN LA CALA GOLF

Plot with project and building licence offering panoramic mountain, golf and sea views located within La Cala Golf Resort with three 18 hole championship golf courses, Clubhouse, Hotel and Spa, 24 hour onsite security. Current building regulations allow to build a detached villa of 331 m<sup>2</sup> + basement + uncovered terraces + pool. Water, electricity and sewage connections are all in place. Building licence granted, construction can start immediately.