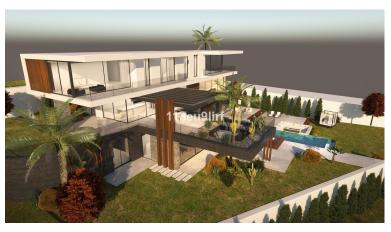

## ■■■■■■■ IN LA CALA GOLF

Plot with project and building licence offering panoramic mountain, golf and sea views located within La Cala Golf Resort with three 18 hole championship golf courses, Clubhouse, Hotel and Spa, 24 hour onsite security. Current building regulations allow to build a detached villa of 331 m<sup>2</sup> + basement + uncovered terraces + pool. Water, electricity and sewage connections are all in place. Building licence granted, construction can start immediately.