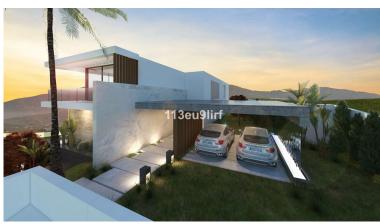

## ■■■■■■■ IN LA CALA GOLF

Plot with project and building licence offering panoramic mountain, golf and sea views located within La Cala Golf Resort with three 18 hole championship golf courses, Clubhouse, Hotel and Spa, 24 hour onsite security. Current building regulations allow to build a detached villa of 331 m<sup>2</sup> + basement + uncovered terraces + pool. Water, electricity and sewage connections are all in place. Building licence granted, construction can start immediately.