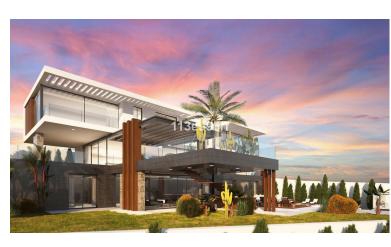

## ■■■■■■■ IN LA CALA GOLF

Plot with project and building licence offering panoramic mountain, golf and sea views located within La Cala Golf Resort with three 18 hole championship golf courses, Clubhouse, Hotel and Spa, 24 hour onsite security. Current building regulations allow to build a detached villa of 331 m<sup>2</sup> + basement + uncovered terraces + pool. Water, electricity and sewage connections are all in place. Building licence granted, construction can start immediately.