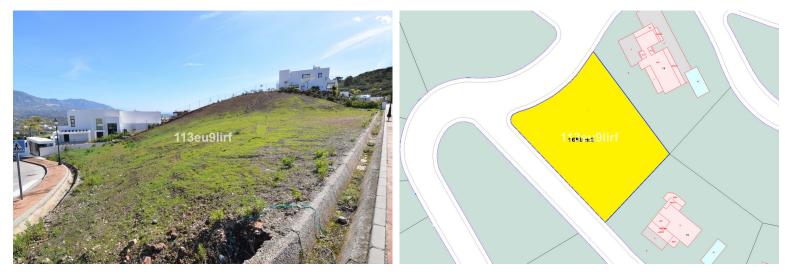

## IN LA CALA GOLF

Plot with project and building licence offering panoramic mountain, golf and sea views located within La Cala Golf Resort with three 18 hole championship golf courses, Clubhouse, Hotel and Spa, 24 hour onsite security. Current building regulations allow to build a detached villa of 331 m<sup>2</sup> + basement + uncovered terraces + pool. Water, electricity and sewage connections are all in place. Building licence granted, construction can start immediately.