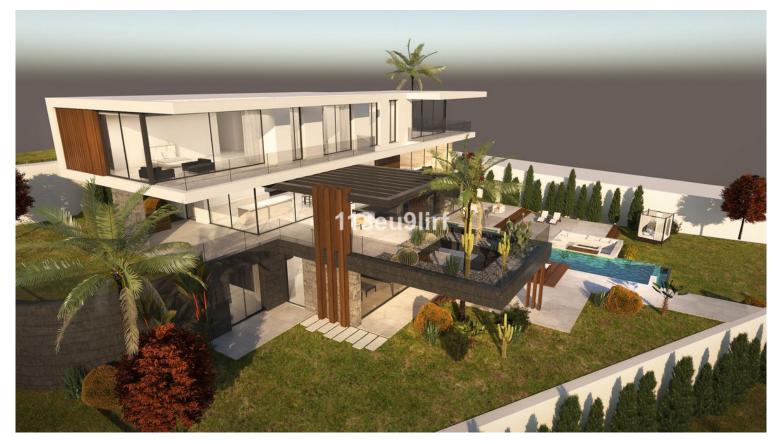

## IN LA CALA GOLF

Plot with project and building licence offering panoramic mountain, golf and sea views located within La Cala Golf Resort with three 18 hole championship golf courses, Clubhouse, Hotel and Spa, 24 hour onsite security. Current building regulations allow to build a detached villa of 331 m<sup>2</sup> + basement + uncovered terraces + pool. Water, electricity and sewage connections are all in place. Building licence granted, construction can start immediately.