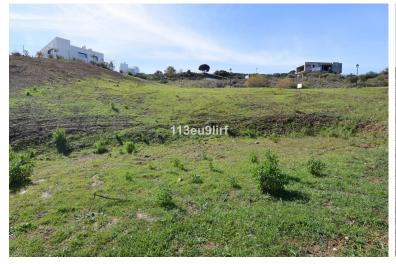

## IN LA CALA GOLF

Plot with project and building licence offering panoramic mountain, golf and sea views located within La Cala Golf Resort with three 18 hole championship golf courses, Clubhouse, Hotel and Spa, 24 hour onsite security. Current building regulations allow to build a detached villa of 331 m<sup>2</sup> + basement + uncovered terraces + pool. Water, electricity and sewage connections are all in place. Building licence granted, construction can start immediately.