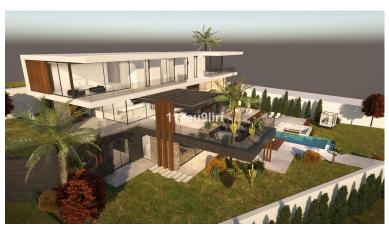

## IN LA CALA GOLF

Plot with project and building licence offering panoramic mountain, golf and sea views located within La Cala Golf Resort with three 18 hole championship golf courses, Clubhouse, Hotel and Spa, 24 hour onsite security. Current building regulations allow to build a detached villa of 331 m<sup>2</sup> + basement + uncovered terraces + pool. Water, electricity and sewage connections are all in place. Building licence granted, construction can start immediately.