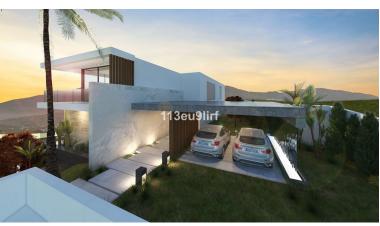

## IN LA CALA GOLF

Plot with project and building licence offering panoramic mountain, golf and sea views located within La Cala Golf Resort with three 18 hole championship golf courses, Clubhouse, Hotel and Spa, 24 hour onsite security. Current building regulations allow to build a detached villa of 331 m<sup>2</sup> + basement + uncovered terraces + pool. Water, electricity and sewage connections are all in place. Building licence granted, construction can start immediately.