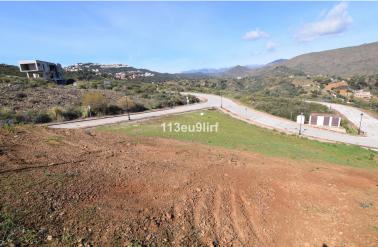

## IN LA CALA GOLF

Plot with project and building licence offering panoramic mountain, golf and sea views located within La Cala Golf Resort with three 18 hole championship golf courses, Clubhouse, Hotel and Spa, 24 hour onsite security. Current building regulations allow to build a detached villa of 331 m<sup>2</sup> + basement + uncovered terraces + pool. Water, electricity and sewage connections are all in place. Building licence granted, construction can start immediately.