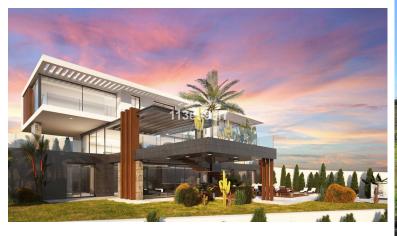

## IN LA CALA GOLF

Plot with project and building licence offering panoramic mountain, golf and sea views located within La Cala Golf Resort with three 18 hole championship golf courses, Clubhouse, Hotel and Spa, 24 hour onsite security. Current building regulations allow to build a detached villa of 331 m<sup>2</sup> + basement + uncovered terraces + pool. Water, electricity and sewage connections are all in place. Building licence granted, construction can start immediately.