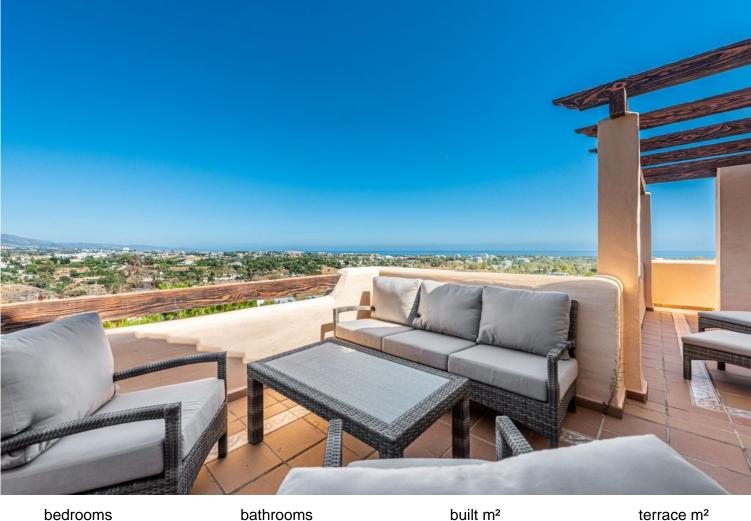

## BENAHAVÍS

2

bathrooms 2

built m<sup>2</sup>

terrace m<sup>2</sup> 30

## IN BENAHAVÍS

Discover the pinnacle of sophisticated living in the tranquil haven of Las Lomas del Conde Luque, Benahavis. This exquisite 2-bedroom, 2-bathroom penthouse, epitomizes the essence of luxury and comfort. As you step inside, you'll be captivated by the breathtaking panoramic views that stretch to the majestic mountains and the glistening sea. Every window in this penthouse frames a picturesque masterpiece of natural beauty. This property is thoughtfully designed with an open-concept layout, creating a seamless flow between the living spaces. The expansive living room is bathed in natural light, enhancing the feeling of spaciousness and warmth. The penthouse features two elegantly appointed bedrooms, offering tranquility and relaxation. The master suite, complete with an en-suite bathroom, provides a private retreat for unwinding and rejuvenation. Las Lomas del Conde Luque offers ...