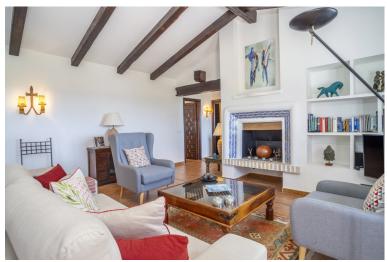

## ■■■■ IN BENAHAVÍS

A charming and cozy Cortijo style villa, situated in Fuente del Espanto, only 5 minutes drive from San Pedro city center. The house is built on a single level and has magnificent open panoramic sea views from the main terrace and the garden which is south facing and very light and bright. The entrance hall of the house is accessed through a beautiful Andalusian style patio. Accommodation: a good sized fully fitted kitchen with access to a utility area. Spacious living room with vaulted ceilings and wooden beams, and a charming open fireplace with French windows opening onto a lovely covered terrace. Separate dining room with access to the garden. Guest toilet. 3 double bedrooms and 2 bathrooms, the master being ensuite. There is a covered terrace used as a games room that could be converted into an extra guest bedroom (subject to planning). The beautiful swimming pool is situated in t...