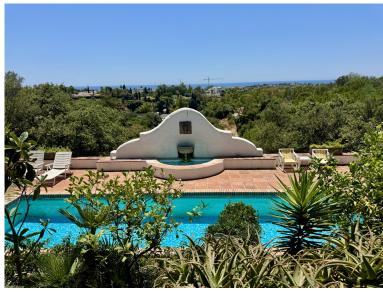

## ■■■■ IN BENAHAVÍS

A charming and cozy Cortijo style villa, situated in Fuente del Espanto, only 5 minutes drive from San Pedro city center. The house is built on a single level and has magnificent open panoramic sea views from the main terrace and the garden which is south facing and very light and bright. The entrance hall of the house is accessed through a beautiful Andalusian style patio. Accommodation: a good sized fully fitted kitchen with access to a utility area. Spacious living room with vaulted ceilings and wooden beams, and a charming open fireplace with French windows opening onto a lovely covered terrace. Separate dining room with access to the garden. Guest toilet. 3 double bedrooms and 2 bathrooms, the master being ensuite. There is a covered terrace used as a games room that could be converted into an extra guest bedroom (subject to planning). The beautiful swimming pool is situated in t...