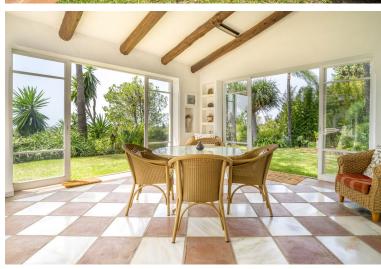

## ■■■■ IN BENAHAVÍS

A charming and cozy Cortijo style villa, situated in Fuente del Espanto, only 5 minutes drive from San Pedro city center. The house is built on a single level and has magnificent open panoramic sea views from the main terrace and the garden which is south facing and very light and bright. The entrance hall of the house is accessed through a beautiful Andalusian style patio. Accommodation: a good sized fully fitted kitchen with access to a utility area. Spacious living room with vaulted ceilings and wooden beams, and a charming open fireplace with French windows opening onto a lovely covered terrace. Separate dining room with access to the garden. Guest toilet. 3 double bedrooms and 2 bathrooms, the master being ensuite. There is a covered terrace used as a games room that could be converted into an extra guest bedroom (subject to planning). The beautiful swimming pool is situated in t...