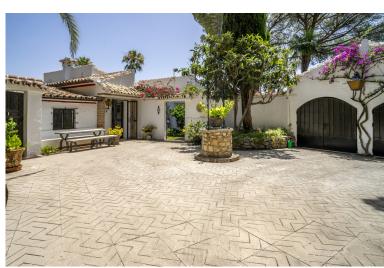

## ■■■■ IN BENAHAVÍS

A charming and cozy Cortijo style villa, situated in Fuente del Espanto, only 5 minutes drive from San Pedro city center. The house is built on a single level and has magnificent open panoramic sea views from the main terrace and the garden which is south facing and very light and bright. The entrance hall of the house is accessed through a beautiful Andalusian style patio. Accommodation: a good sized fully fitted kitchen with access to a utility area. Spacious living room with vaulted ceilings and wooden beams, and a charming open fireplace with French windows opening onto a lovely covered terrace. Separate dining room with access to the garden. Guest toilet. 3 double bedrooms and 2 bathrooms, the master being ensuite. There is a covered terrace used as a games room that could be converted into an extra guest bedroom (subject to planning). The beautiful swimming pool is situated in t...