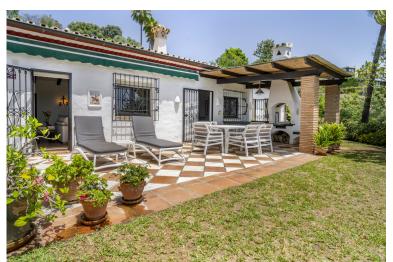

## ■■■■ IN BENAHAVÍS

A charming and cozy Cortijo style villa, situated in Fuente del Espanto, only 5 minutes drive from San Pedro city center. The house is built on a single level and has magnificent open panoramic sea views from the main terrace and the garden which is south facing and very light and bright. The entrance hall of the house is accessed through a beautiful Andalusian style patio. Accommodation: a good sized fully fitted kitchen with access to a utility area. Spacious living room with vaulted ceilings and wooden beams, and a charming open fireplace with French windows opening onto a lovely covered terrace. Separate dining room with access to the garden. Guest toilet. 3 double bedrooms and 2 bathrooms, the master being ensuite. There is a covered terrace used as a games room that could be converted into an extra guest bedroom (subject to planning). The beautiful swimming pool is situated in t...