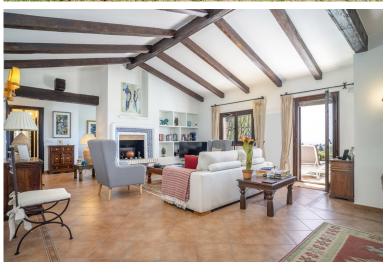

## ■■■■ IN BENAHAVÍS

A charming and cozy Cortijo style villa, situated in Fuente del Espanto, only 5 minutes drive from San Pedro city center. The house is built on a single level and has magnificent open panoramic sea views from the main terrace and the garden which is south facing and very light and bright. The entrance hall of the house is accessed through a beautiful Andalusian style patio. Accommodation: a good sized fully fitted kitchen with access to a utility area. Spacious living room with vaulted ceilings and wooden beams, and a charming open fireplace with French windows opening onto a lovely covered terrace. Separate dining room with access to the garden. Guest toilet. 3 double bedrooms and 2 bathrooms, the master being ensuite. There is a covered terrace used as a games room that could be converted into an extra guest bedroom (subject to planning). The beautiful swimming pool is situated in t...