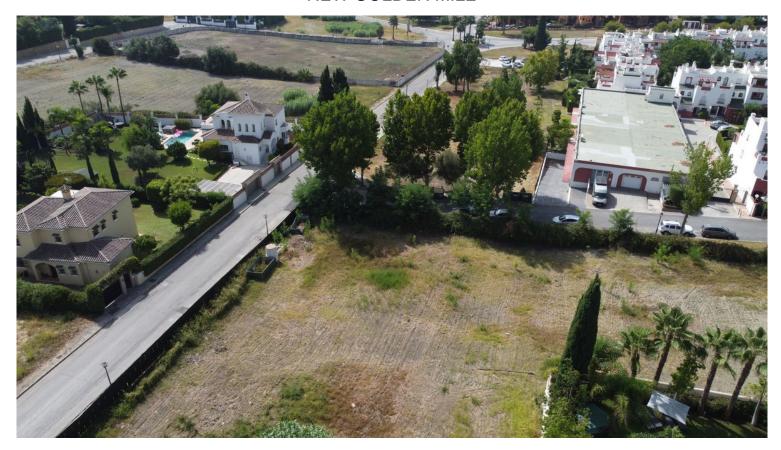

## **NEW GOLDEN MILE**

bedrooms bathrooms plot  $m^2$  < --- 1 340

## ■■■■■■ IN NEW GOLDEN MILE

OPPORTUNITY: Corner plot of 1340 square meters in excellent location, 5 minutes walking from Mercadon Bel Air and 15min walking to the beach. Close to all ameniities like phamacies, restaurants, schools, gas station. The plot is in front of a Green Area so it has a lot of privacy and exclusivity. The area around the plot is growing fast with new Luxury Villas beeing constructed. Beyond all that, the area is flat and the streets are large, so you can live and enjoy a better quality of life walking and riding a bicycle, or just going to the padel, golf and tennis clubs close to this plot. Corner Plot 1340 m². Setting: Commercial Area, Close To Golf, Close To Shops, Close To Sea. Orientation: South East. Condition: Excellent. Category: Investment, Off Plan, Resale.