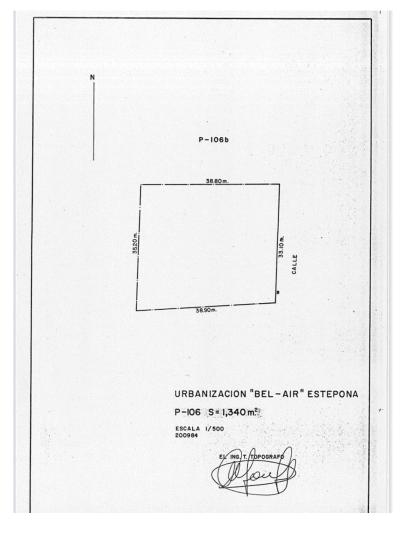

## **NEW GOLDEN MILE**

bedrooms bathrooms plot  $m^2$  < --- 1 340

## ■■■■■■ IN NEW GOLDEN MILE

OPPORTUNITY: Corner plot of 1340 square meters in excellent location, 5 minutes walking from Mercadon Bel Air and 15min walking to the beach. Close to all ameniities like phamacies, restaurants, schools, gas station. The plot is in front of a Green Area so it has a lot of privacy and exclusivity. The area around the plot is growing fast with new Luxury Villas beeing constructed. Beyond all that, the area is flat and the streets are large, so you can live and enjoy a better quality of life walking and riding a bicycle, or just going to the padel, golf and tennis clubs close to this plot. Corner Plot 1340 m². Setting: Commercial Area, Close To Golf, Close To Shops, Close To Sea. Orientation: South East. Condition: Excellent. Category: Investment, Off Plan, Resale.