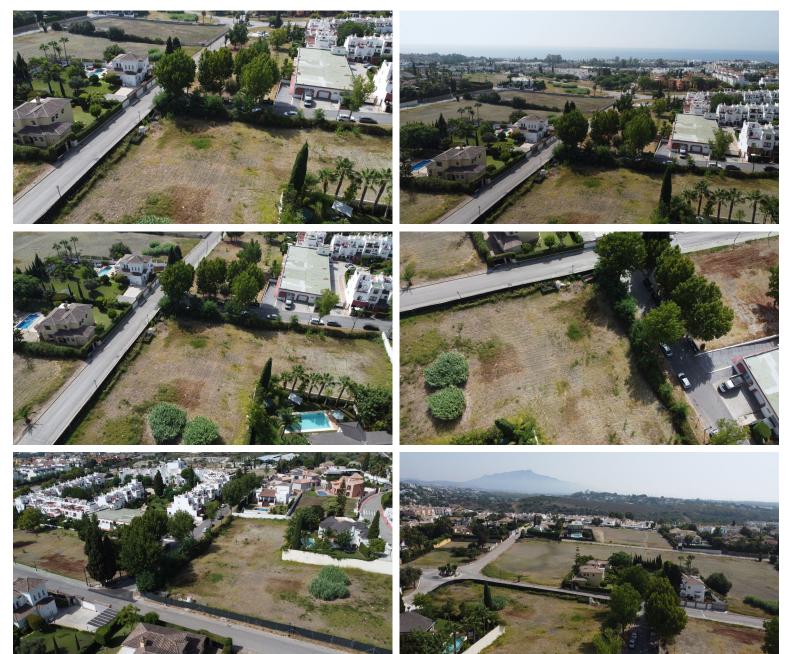

## **NEW GOLDEN MILE**

bedrooms bathrooms plot  $m^2$  < --- 1 340

## ■■■■■■ IN NEW GOLDEN MILE

OPPORTUNITY: Corner plot of 1340 square meters in excellent location, 5 minutes walking from Mercadon Bel Air and 15min walking to the beach. Close to all ameniities like phamacies, restaurants, schools, gas station. The plot is in front of a Green Area so it has a lot of privacy and exclusivity. The area around the plot is growing fast with new Luxury Villas beeing constructed. Beyond all that, the area is flat and the streets are large, so you can live and enjoy a better quality of life walking and riding a bicycle, or just going to the padel, golf and tennis clubs close to this plot. Corner Plot 1340 m². Setting: Commercial Area, Close To Golf, Close To Shops, Close To Sea. Orientation: South East. Condition: Excellent. Category: Investment, Off Plan, Resale.