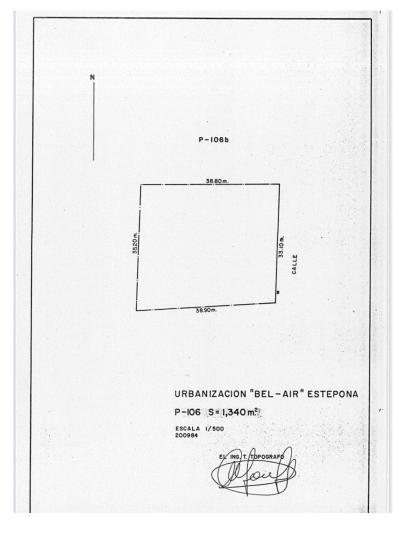

## **NEW GOLDEN MILE**

bedrooms bathrooms plot  $m^2$  < --- 1340

## ■■■■■■ IN NEW GOLDEN MILE

OPPORTUNITY: Corner plot of 1340 square meters in excellent location, 5 minutes walking from Mercadon Bel Air and 15min walking to the beach. Close to all ameniities like phamacies, restaurants, schools, gas station. The plot is in front of a Green Area so it has a lot of privacy and exclusivity. The area around the plot is growing fast with new Luxury Villas beeing constructed. Beyond all that, the area is flat and the streets are large, so you can live and enjoy a better quality of life walking and riding a bicycle, or just going to the padel, golf and tennis clubs close to this plot. Corner Plot 1340 m². Setting: Commercial Area, Close To Golf, Close To Shops, Close To Sea. Orientation: South East. Condition: Excellent. Category: Investment, Off Plan, Resale.