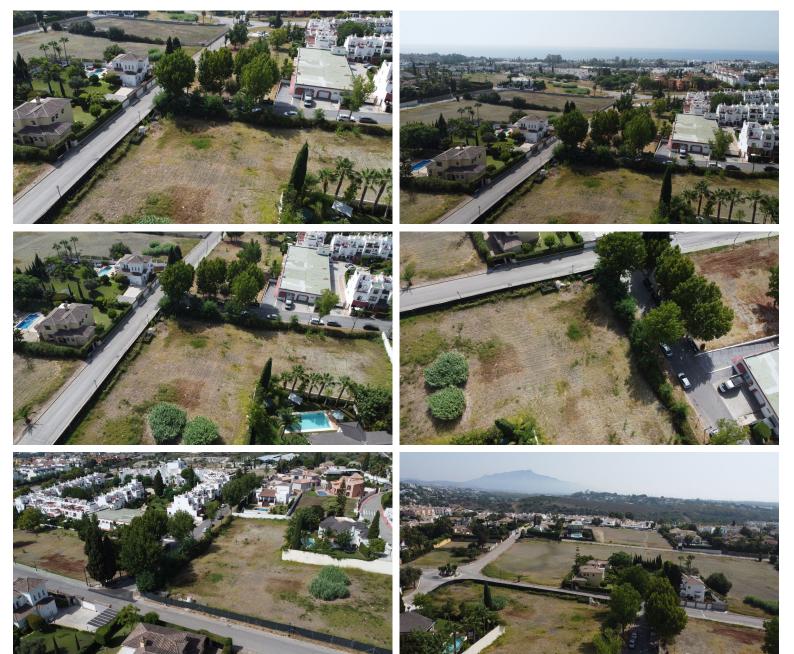

## ■■■■■■ IN NEW GOLDEN MILE

OPPORTUNITY: Corner plot of 1340 square meters in excellent location, 5 minutes walking from Mercadon Bel Air and 15min walking to the beach. Close to all ameniities like phamacies, restaurants, schools, gas station. The plot is in front of a Green Area so it has a lot of privacy and exclusivity. The area around the plot is growing fast with new Luxury Villas beeing constructed. Beyond all that, the area is flat and the streets are large, so you can live and enjoy a better quality of life walking and riding a bicycle, or just going to the padel, golf and tennis clubs close to this plot. Corner Plot 1340 m². Setting: Commercial Area, Close To Golf, Close To Shops, Close To Sea. Orientation: South East. Condition: Excellent. Category: Investment, Off Plan, Resale.