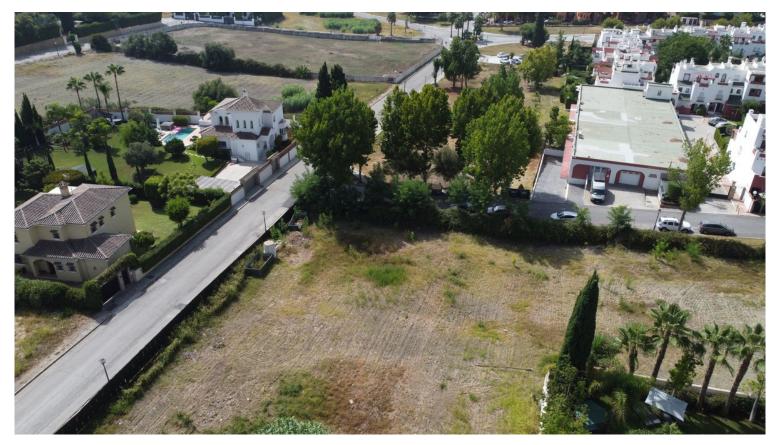

## ■■■■■■ IN NEW GOLDEN MILE

OPPORTUNITY: Corner plot of 1340 square meters in excellent location, 5 minutes walking from Mercadon Bel Air and 15min walking to the beach. Close to all ameniities like phamacies, restaurants, schools, gas station. The plot is in front of a Green Area so it has a lot of privacy and exclusivity. The area around the plot is growing fast with new Luxury Villas beeing constructed. Beyond all that, the area is flat and the streets are large, so you can live and enjoy a better quality of life walking and riding a bicycle, or just going to the padel, golf and tennis clubs close to this plot. Corner Plot 1340 m². Setting: Commercial Area, Close To Golf, Close To Shops, Close To Sea. Orientation: South East. Condition: Excellent. Category: Investment, Off Plan, Resale.