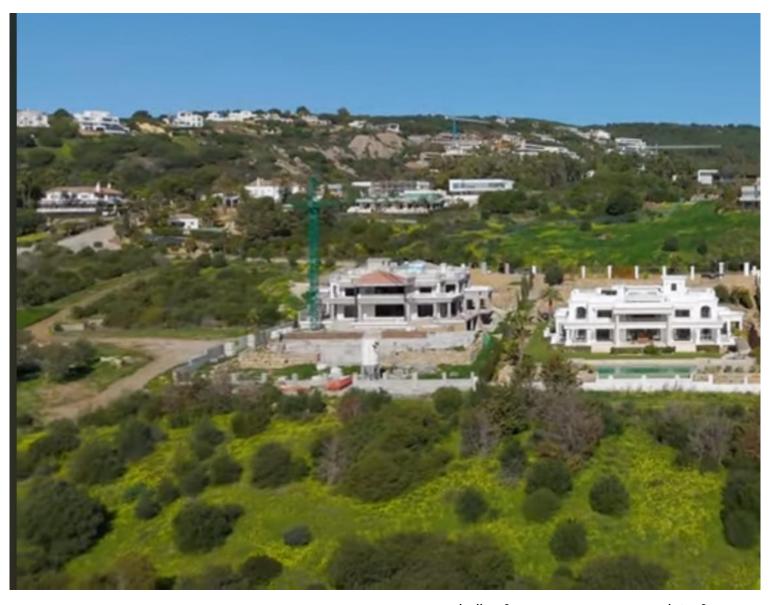

## ■■■■■■■ IN SOTOGRANDE

Discover a unique opportunity to acquire a building plot of 3376 m2 in the prestigious Sotogrande Reserve. With a buildable surface of 844 m 2, this land offers the possibility to realize the house of your dreams. Imagine yourself enjoying stunning sea views while being close to the renowned golf courses and bustling port of Sotogrande. This land is ideally located, a few steps from the city center, ensuring easy access to all necessary services. Families will appreciate the proximity of an international college, as well as direct access to beaches and the lagoon. Moreover, for polo lovers, this privileged location allows to live fully this passion. Don't miss this chance to invest in one of the most sought-after areas on the coast. This land is sold without a project, offering total freedom to design a space that suits you. Enjoy an exceptional living environment where luxury an...